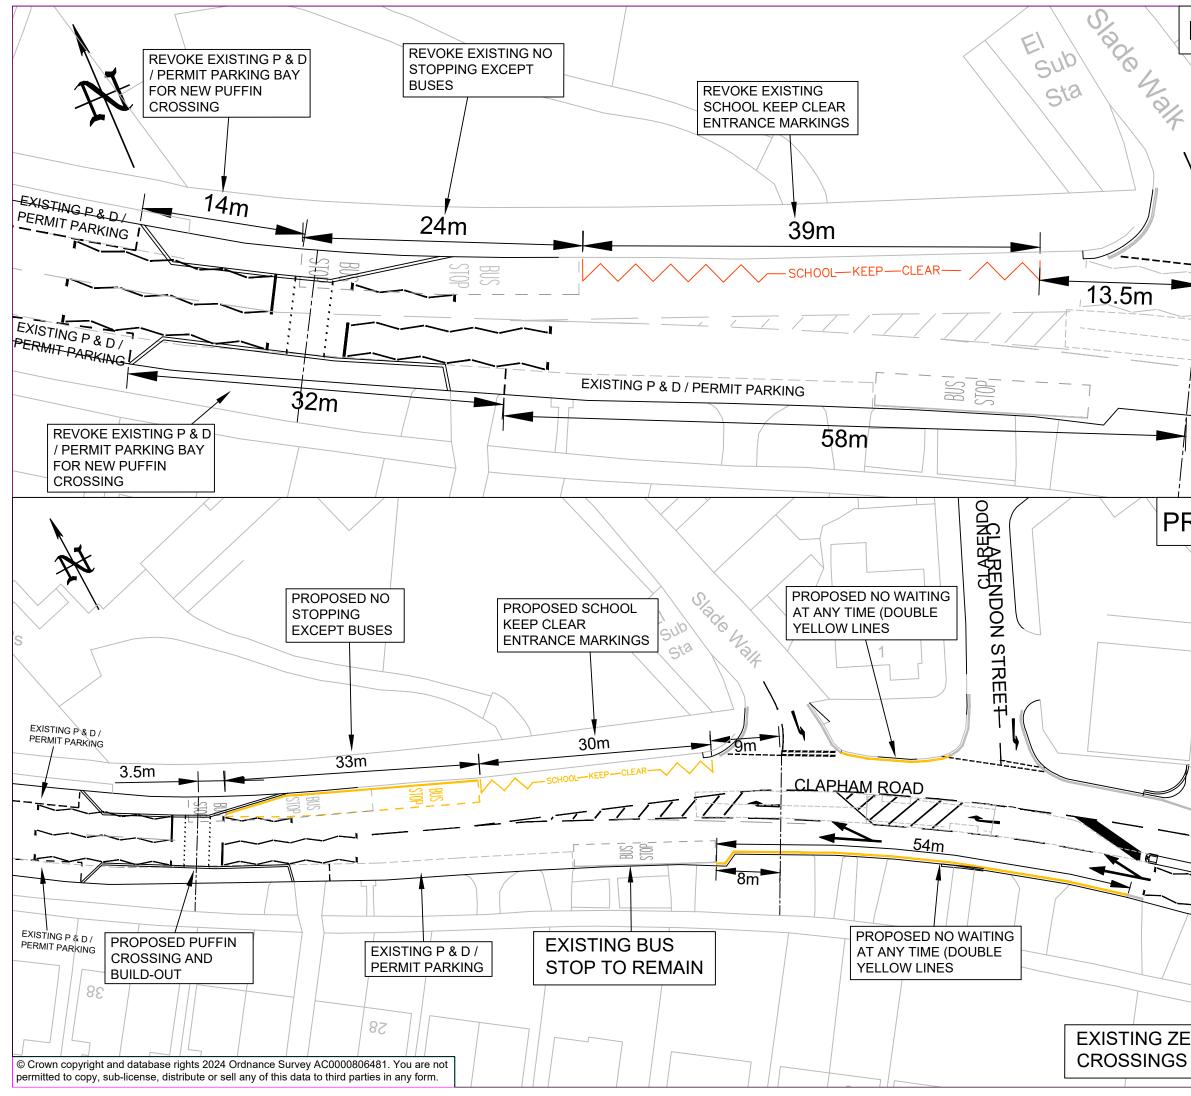

|           |                                               |       | THIS DRAW  |                                   | A3           |
|-----------|-----------------------------------------------|-------|------------|-----------------------------------|--------------|
| EXISTING  | KEY:                                          | KOLL  | ED UNLESS  | OTHERWISE STATED                  |              |
|           | <u></u>                                       |       |            |                                   |              |
|           |                                               |       |            | ting double yel                   | low          |
|           |                                               |       | lines      | 6                                 |              |
|           |                                               |       | New        | / 75mm wide d                     | ouble        |
| ·         |                                               |       |            | ow lines (to ma                   |              |
|           |                                               |       | exis       | ting) to Diagrar                  | m 🛛          |
|           |                                               |       | -          | 8.1 of the Traffi                 |              |
|           |                                               |       | -          | ns Regulations<br>eral Directions |              |
|           |                                               |       | 201        |                                   |              |
|           |                                               |       |            |                                   |              |
|           | ~~~~~                                         | - 196 |            | Existing School Keep Clear        |              |
|           |                                               |       |            | markings to k                     | be           |
|           |                                               |       |            | revoked & rer                     |              |
|           |                                               |       |            |                                   | ,            |
| CLAPHAI   | ~~~~                                          |       |            | New School<br>Clear marking       |              |
| -+        |                                               |       |            | Diagram 1027                      |              |
| 1         |                                               |       |            | the Traffic Sig                   |              |
|           |                                               |       |            | Regulations a                     |              |
|           |                                               |       |            | General Direct 2016.              | ctions       |
|           |                                               |       |            | 2010.                             |              |
|           |                                               |       |            |                                   |              |
|           |                                               |       |            |                                   |              |
|           |                                               |       |            |                                   |              |
|           |                                               |       |            |                                   |              |
| ROPOSED   |                                               |       |            |                                   |              |
|           |                                               |       |            |                                   |              |
|           |                                               |       |            |                                   |              |
|           |                                               |       |            |                                   |              |
|           |                                               |       |            |                                   |              |
|           |                                               |       | _          |                                   |              |
|           | 17/05/2024<br>07/02/2024                      | -     |            | d consultation                    | 1 GM<br>0 GM |
|           | DATE                                          |       |            | ENDMENTS                          | REV BY       |
|           | _*                                            | ~     |            |                                   |              |
|           |                                               |       | RF         | DFOR                              | D            |
| //        | Were Day                                      | n (   | BORC       | DUGH COUN                         | VCIL         |
|           |                                               |       |            | 5.0.1 00 M                        |              |
|           | Traffic Management                            |       |            |                                   |              |
| / / /     | BOROUGH HALL, CAULDWELL ST, BEDFORD, MK42 9AP |       |            |                                   |              |
|           | Tel. (01234) 267422<br>CLIENT                 |       |            |                                   |              |
|           | Environment                                   |       |            |                                   |              |
|           |                                               |       |            |                                   |              |
|           | SCHEME                                        |       |            |                                   |              |
|           | SCHEME<br>Clapham Road, Bedford               |       |            |                                   |              |
|           | , ciup                                        |       |            | ,                                 |              |
|           |                                               |       | -          |                                   |              |
|           | DRAWING TITLE New "No waiting at any time"    |       |            |                                   |              |
|           | restrictions, new puffin crossing.            |       |            |                                   |              |
|           | resulctions, new puttin crossing.             |       |            |                                   |              |
|           | Existi                                        | na    | P&Dn       | arking revised.                   |              |
| EBRA      | DRG STATUS                                    |       |            |                                   |              |
| TO REMAIN | Consultation<br>SCALE @ A3 DATE DRAWN CHECKED |       |            |                                   |              |
|           | NTS                                           |       | )1/02/2024 | GM AP                             |              |
|           |                                               |       |            |                                   |              |