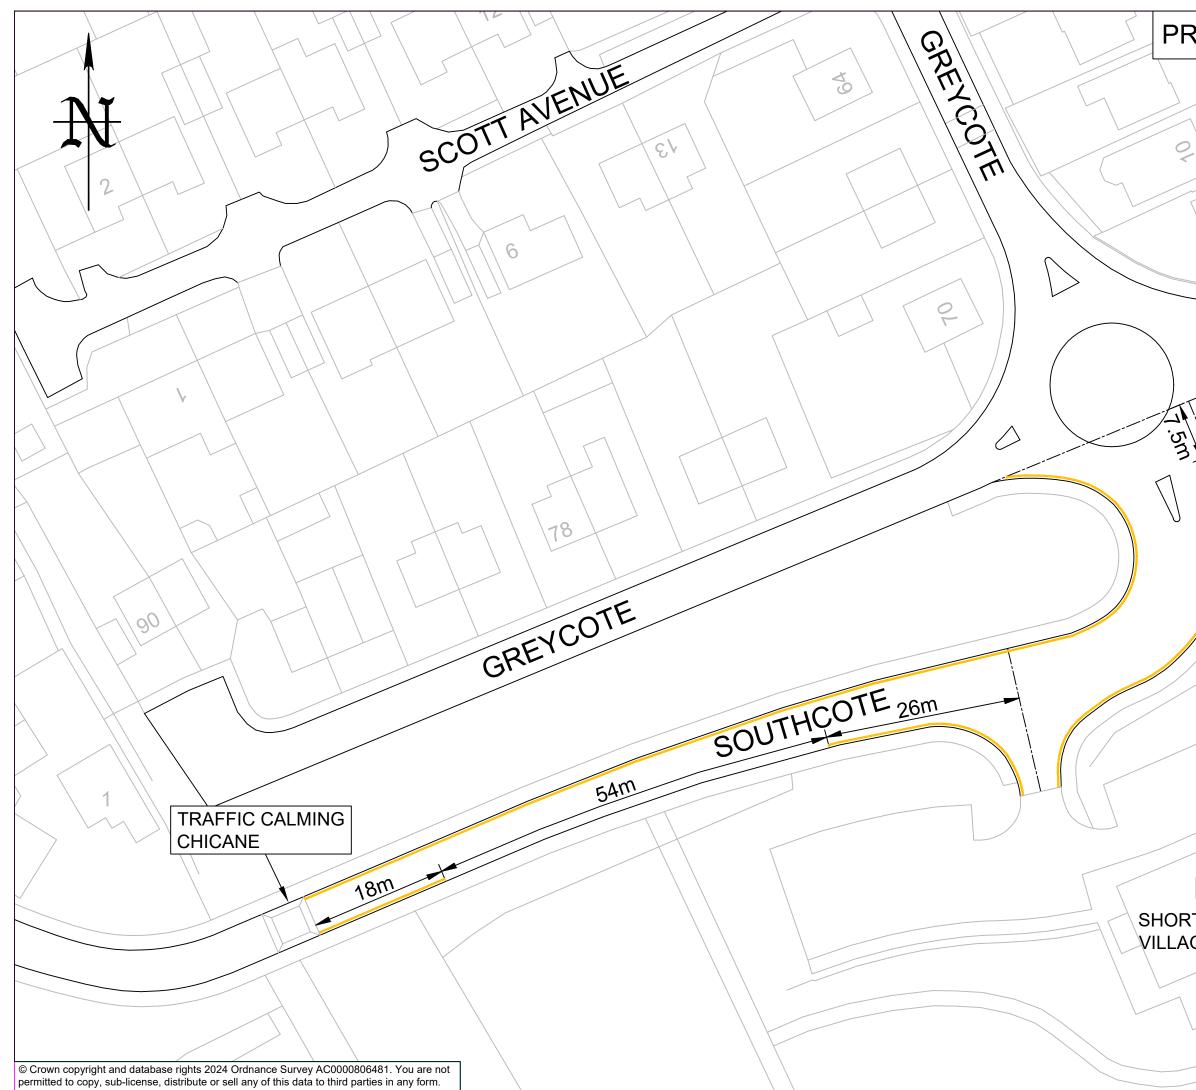

|                            | PRINTS FROM THIS DRAWING ARE                                                                  |                         |                                                                         |                              |    |  |
|----------------------------|-----------------------------------------------------------------------------------------------|-------------------------|-------------------------------------------------------------------------|------------------------------|----|--|
| ROPOSED                    | UNCONTROLLED UNLESS OTHERWISE STATED                                                          |                         |                                                                         |                              | A3 |  |
|                            | <u>KEY:</u>                                                                                   | = yello<br>1018<br>Sigr | 75mm wi<br>ow lines to<br>8.1 of the<br>ns Regulat<br>leral Direc<br>6. | Diagra<br>Traffic<br>ions ar | am |  |
|                            | 16/04/2024<br>14/03/2024                                                                      |                         | nsultation<br>ow lines amended                                          | 2<br>d. 1                    |    |  |
|                            | 19/10/2023<br>DATE                                                                            |                         | Draft<br>ENDMENTS                                                       | 0<br>RE                      | -  |  |
|                            | Traffic Management                                                                            |                         |                                                                         |                              |    |  |
|                            | BOROUGH HALL, CAULDWELL ST, BEDFORD, MK42 9AP<br>Tel. (01234) 267422<br>CLIENT<br>Environment |                         |                                                                         |                              |    |  |
| Hall<br>RTSTOWN<br>GE HALL | WN                                                                                            |                         |                                                                         |                              |    |  |
|                            | DRAWING TITLE<br>Proposed 'No waiting at any time'<br>restriction                             |                         |                                                                         |                              |    |  |
|                            | (Double yellow lines)                                                                         |                         |                                                                         |                              |    |  |
|                            |                                                                                               |                         | DRAWN                                                                   | OUFOVER                      |    |  |
|                            | SCALE @ A3<br>NTS                                                                             | DATE<br>19/10/2023      | drawn<br>GM                                                             | CHECKEE                      | 1  |  |
|                            |                                                                                               |                         |                                                                         |                              |    |  |