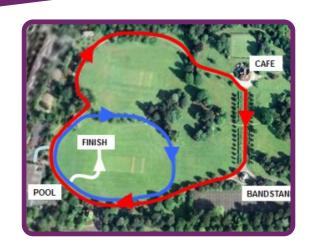

## Run

| School Year<br>(MARCH 2024) | Distance   | Routes         |
|-----------------------------|------------|----------------|
| Year 3                      | 600 metres | 1 x Blue route |
| Year 4 & 5                  | 1.2 km     | 2 x Blue route |
| Year 6 & 7                  | 1.9 km     | 2 x Red route  |
| Year 8 & 9                  | 2.8 km     | 3 x Red route  |
| Year 10 & 11                | 2.8 km     | 3 x Red route  |