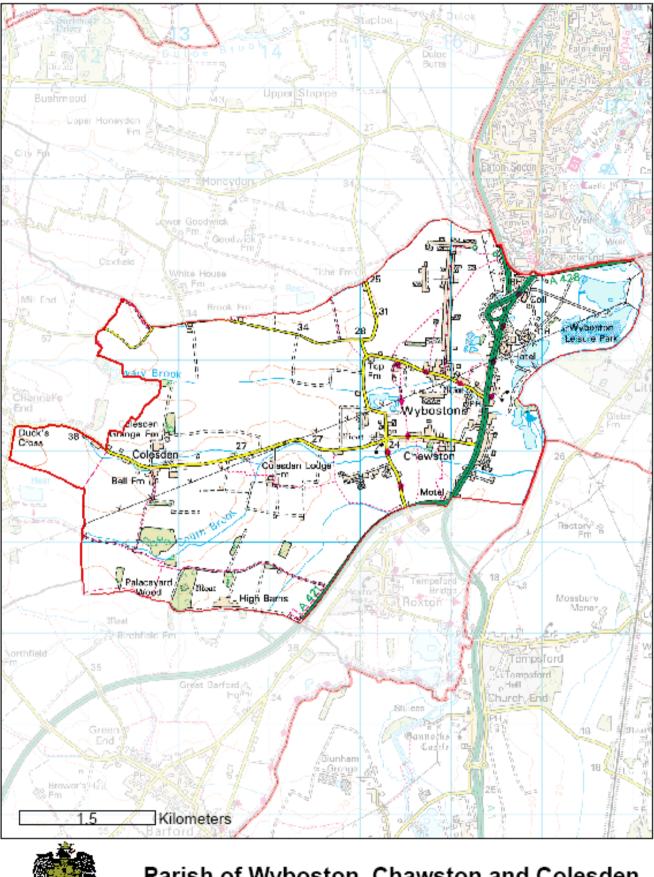

Bedford Borough Council considers that the application meets the requirements of the above legislation and therefore has designated the area shown on the attached map as 'Wyboston, Chawston and Colesden Neighbourhood Area'.

## Parish of Wyboston, Chawston and Colesden

© Crown copyright and database rights 2011 Ordnance Survey 100049028. You are not permitted to copy, sub-license, distribute or sell any of this data to third parties in any form. Вереско Вакоцон: Социса.