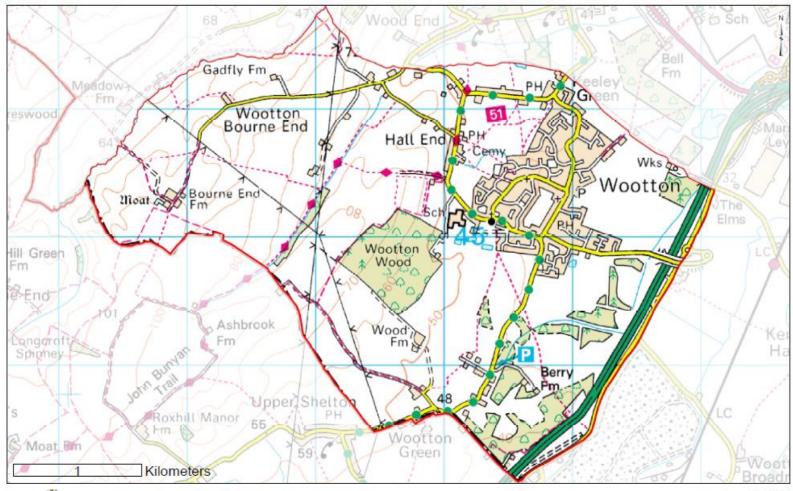

## Neighbourhood Area Application Decision Statement

Section 61G Town and Country Planning Act 1990 as inserted by the Localism Act 2011 Schedule 9 paragraph 2

An application for the designation of the parish of Wootton as a Neighbourhood Area was received from Wootton Parish Council on 9 March 2015.

Bedford Borough Council considers that the application meets the requirements of the above legislation and therefore has designated the area shown on the attached map as 'Wootton Neighbourhood Area'.

Signed

## Parish of Wootton

Nootton 1:22,000