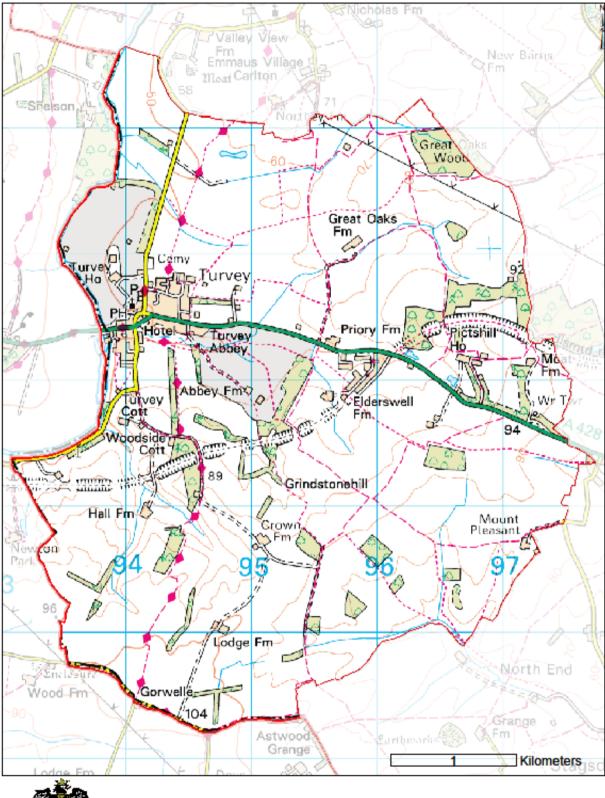

## Neighbourhood Area Application Decision Statement

Section 61G Town and Country Planning Act 1990

as inserted by the Localism Act 2011 Schedule 9 paragraph 2

An application for the designation of the parish of Turvey as a Neighbourhood Area was received from Turvey Parish Council on 5 April 2017.

Bedford Borough Council considers that the application meets the requirements of the above legislation and therefore has designated the area shown on the attached map as 'Turvey Neighbourhood Area'.

Signed