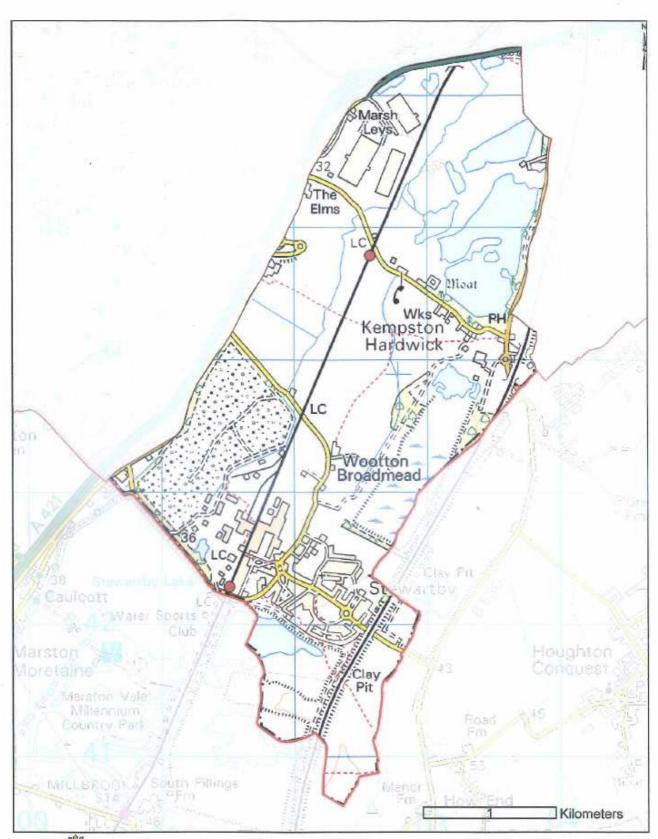

Bedford Borough Council considers that the application meets the requirements of the above legislation and therefore has designated the area shown on the attached map as 'Stewartby Neighbourhood Area'.