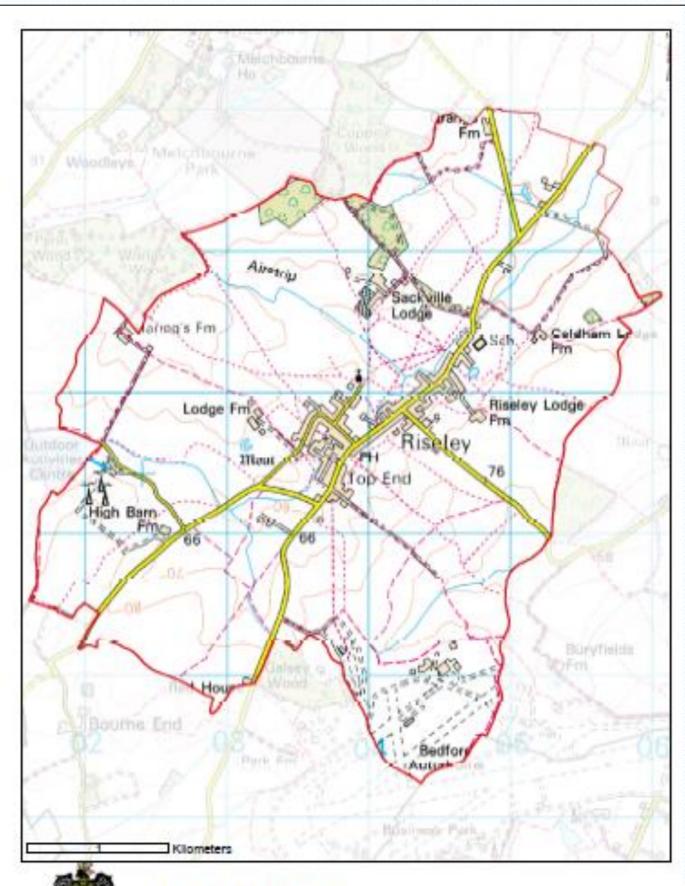

Bedford Borough Council considers that the application meets the requirements of the above legislation and therefore has designated the area shown on the attached map as 'Riseley Neighbourhood Area'.

Signed