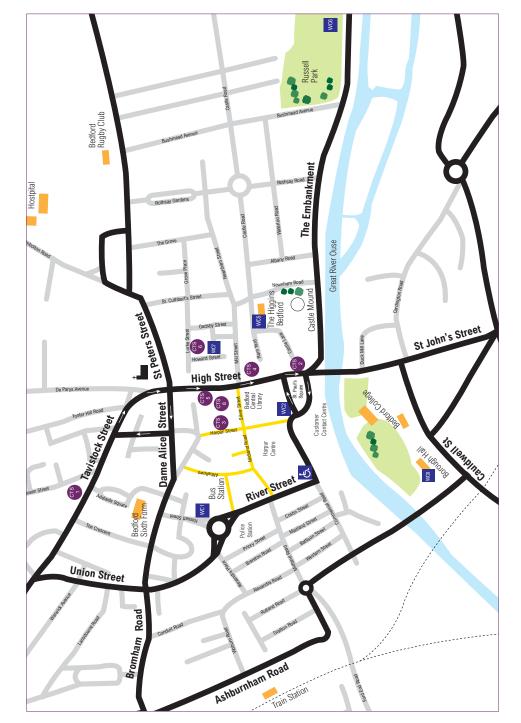

## The following public toilets are now open:

| ITEM<br>(symbol) | Premises/Address                                                                                      | Facilities                                                            | Opening Hours                                                                      |
|------------------|-------------------------------------------------------------------------------------------------------|-----------------------------------------------------------------------|------------------------------------------------------------------------------------|
| WC1              | Allhallows Public Convenience<br>By the Bus Station, Greenhill Street<br>Bedford, MK40 1LX            | Male/Female/Disabled/<br>Baby Changing Room                           | Monday - Sunday                                                                    |
| WC2              | Mayes Yard Public Convenience<br>10a St Pauls Sq, Bedford MK40 1SL                                    | Male/Female/Disabled/Baby Changing<br>Room / 3 x unisex               | Monday - Saturday                                                                  |
| WC3              | Priory Country Park<br>Barkers Lane, Bedford MK41 9DJ                                                 |                                                                       | Monday - Sunday                                                                    |
| WC4              | Harrold Odell Country Park<br>Carlton Road, Harrold, Bedford MK43 7DS                                 |                                                                       | Monday - Sunday                                                                    |
| WC5              | Mowsbury Park<br>Wentworth Drive, Bedford                                                             |                                                                       | Monday - Sunday                                                                    |
| WC6              | Russell Park Kiosk Public Convenience<br>The Embankment, Bedford MK40 3PE                             | Male/Female                                                           | Monday - Sunday                                                                    |
| WC7              | Lurke Street Public Convenience                                                                       | Unisex/Disabled/<br>Baby Changing Room                                | Monday - Sunday                                                                    |
| F                | Changing Places / Disabled Users<br>Riverside Mutli-Storey Car Park, River Street<br>Bedford MK40 1PX | Unisex (radar)                                                        | Monday - Saturday                                                                  |
| CTS<br>1         | KFC<br>63 Tavistock Street MK40 2RR                                                                   | Male/ Female Ground Floor                                             | 7am - 6.30pm <i>Mon-Sat</i><br>9am - 5pm <i>Sun</i>                                |
| CTS<br>2         | McDonalds<br>9 High Street, Bedford MK40 1RN                                                          | 1st Floor Male/Female<br>Ground Floor Disabled/<br>Baby Changing Room | 6am - 11pm <i>Mon-Sun</i>                                                          |
| CTS<br>3         | Burger King<br>9-11 Harpur Street, Bedford MK40 1LA                                                   | Male/Female/<br>Female Baby Changing Room                             | 10am - 6.30pm <i>Mon-Tue</i><br>10am - 7pm <i>Wed-Thu</i><br>11am - 6pm <i>Sun</i> |
| CTS<br>4         | Café Crema<br>59 High Street, Bedford MK40 1RZ                                                        | Unisex                                                                | 8am - 6pm <i>Mon-Sat</i><br>9am - 5pm <i>Sun</i>                                   |
| CTS<br>5         | Coffee With Art<br>82 High Street, Bedford MK40 1NN                                                   | Unisex/Disabled/<br>Baby Changing Room                                | 8.30am - 6pm <i>Mon-Sat</i><br>10am - 5pm <i>Sun</i>                               |
| CTS<br>6         | The Executive Snooker Club<br>3a Lurke Street, Bedford MK40 3HZ                                       | Male/Female                                                           | 11am - 6pm <i>Mon-Sat</i><br>12pm - 6pm <i>Sun</i>                                 |
| CTS<br>7         | Pavilion Park Café<br>Bedford Park, Park Avenue, Bedford, MK41 7SS                                    |                                                                       | 8am Mon-Sat (Sun 9am)<br>to between 4pm & 9pm<br>depending on season               |
| CTS<br>8         | Gallone's Ice-Cream Parlour<br>1-2 The Arcade, Bedford, MK40 1NS                                      |                                                                       | 9.30am - 6pm Mon-Sun                                                               |

## Community Toilet Scheme