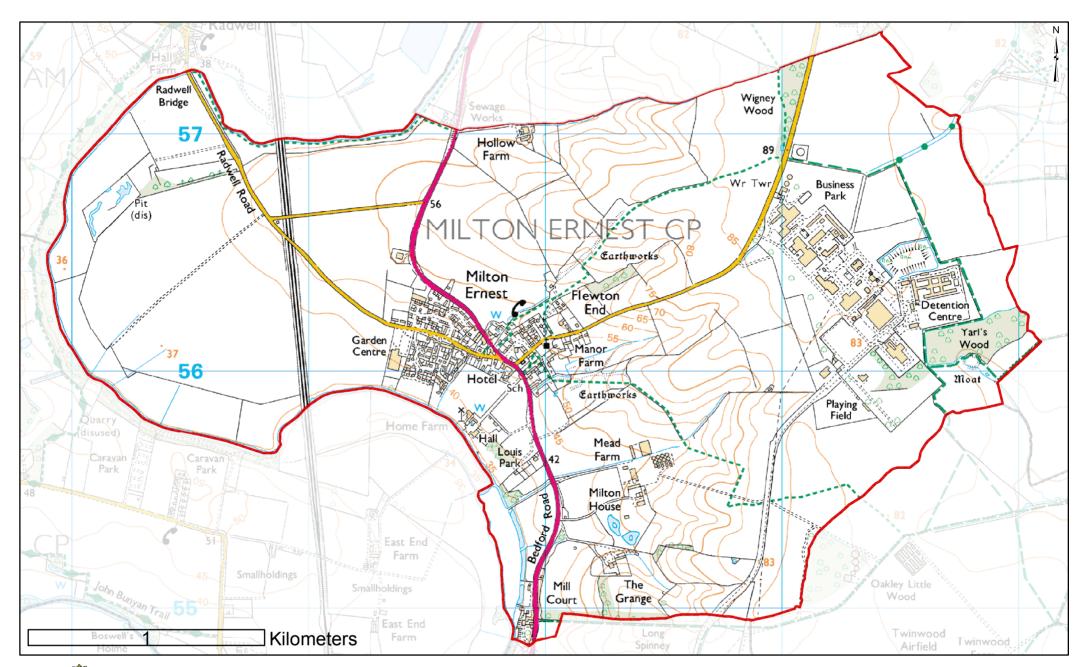

Bedford Borough Council considers that the application meets the requirements of the above legislation and therefore has designated the area shown on the attached map as 'Milton Ernest Neighbourhood Area'.

## Milton Ernest Neighbourhood Area

1:16,000