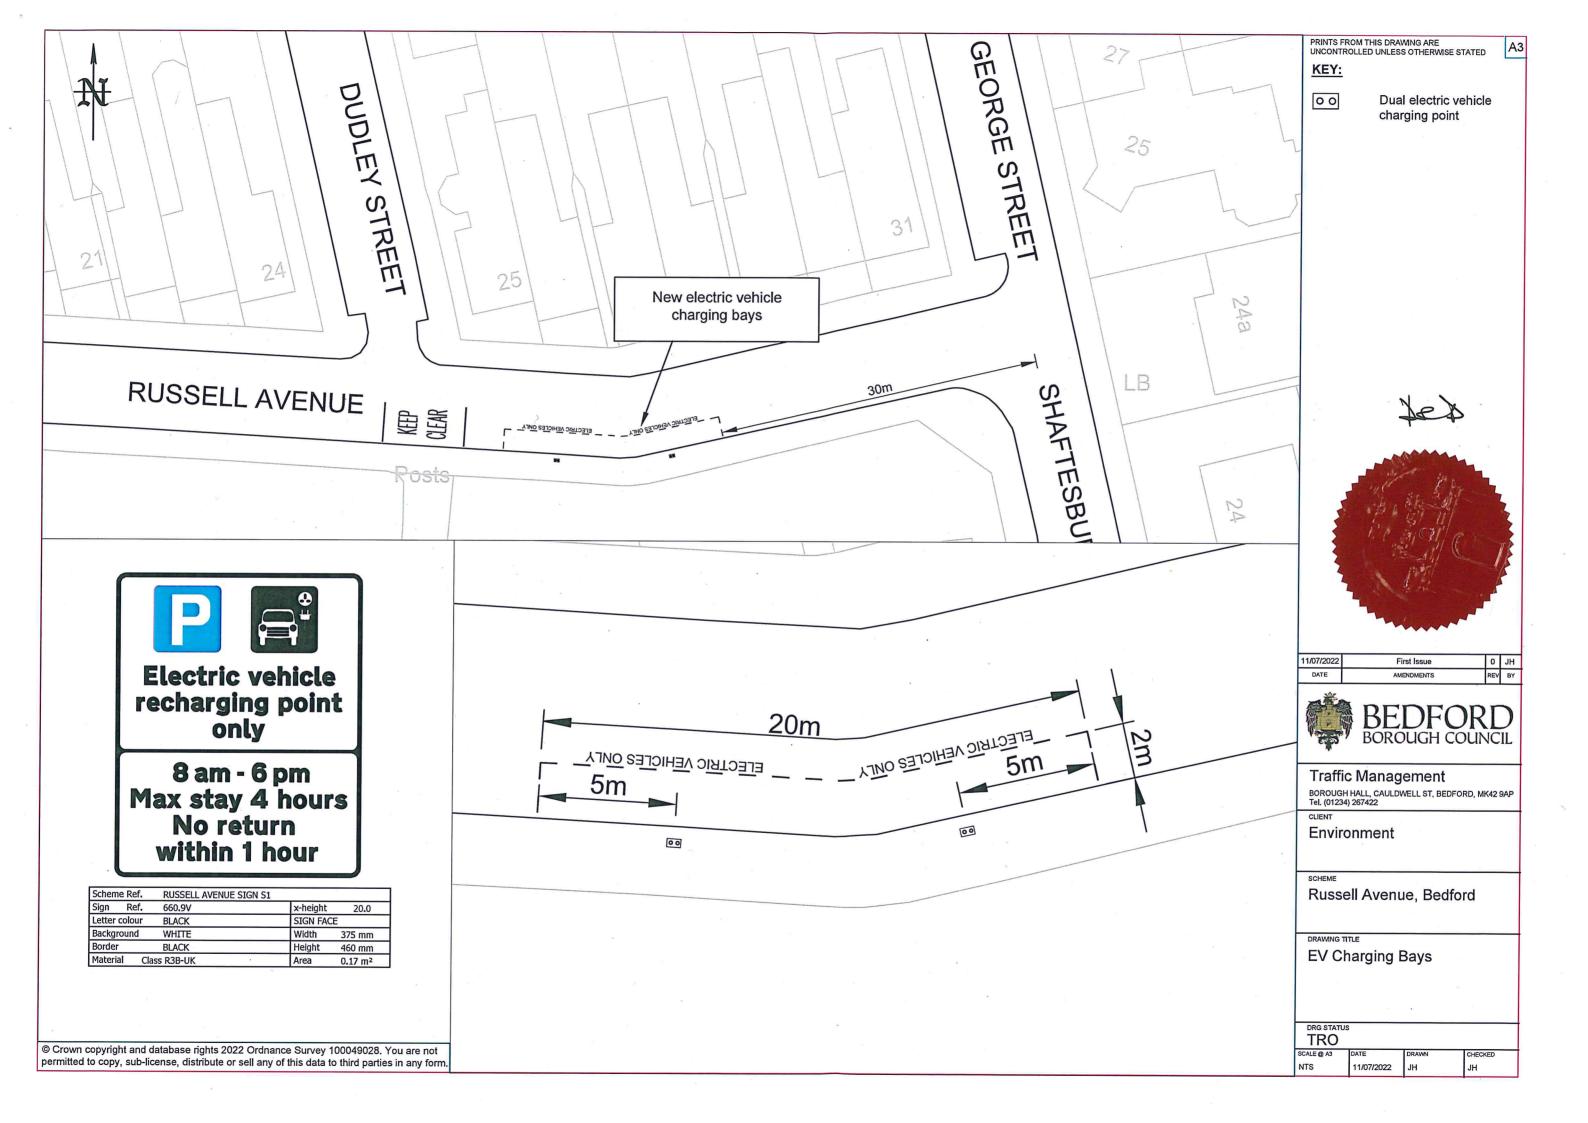

#### **STATEMENT OF REASONS**

Bedford Borough Council propose to formalise some electric vehicle recharging points and bays on Oaklands Road and Russell Avenue in Bedford to help encourage the use of electric vehicles instead of conventionally-fuelled vehicles.

(iii) The text of Article 14 (1) of the 2009 Order shall be deleted and replaced by the following paragraph:

Subject to the provisions of this Order limited waiting parking places may be used during the permitted hours for the leaving of passenger vehicles, goods vehicles the overall height of which does not exceed 2.8 metres and the overall length of which does not exceed 5.3 metres, motor cycles, disabled persons' vehicles, invalid carriages, and electric vehicles while said electric vehicles are being recharged by means of electric vehicle recharging points.

(iv) The text of Article 14 (3) of the 2009 Order shall be deleted and replaced by the following paragraph:

Subject to the provisions of this Order each parking place specified in the Plans except for electric vehicle recharging bays may be used during all times other than the restricted hours for the leaving of such vehicles as are of the class specified in paragraph (1).

- (v) The following paragraph shall be inserted into the 2009 Order:
  - 14 (4) Subject to the provisions of this Order each electric vehicle recharging bay specified in the Plans may be used during all times other than the restricted hours for the leaving of an electric vehicle while said electric vehicle is being recharged by means of an electric vehicle recharging point.
- (vi) The plan schedule reference "Grid Ref: L 24 Revision No: 7" shall be deleted and the plan schedule reference "Grid Ref: L 24 Revision No: 8" shall be inserted.

Grid Ref: L 24

Bedford Borough Council (Bedford Urban Area (North of the River excluding Queens Park and CPZ areas)) (Prohibition and Restriction of Waiting and Loading and Parking Places) Order 2009

Reproduced from the Ordnance Survey map with the permission of Her Majesty's Stationary Office © Crown Copyright Licence No. LA077127 (2022). Unauthorised reproduction infringes Crown Copyright and may lead to prosecution or civil proceedings.

## Revision No: 8 Date: 18/07/2022

Bedford Borough Council Borough Hall Cauldwell Street Bedford MK42 9AP

Scale - 1:1,250