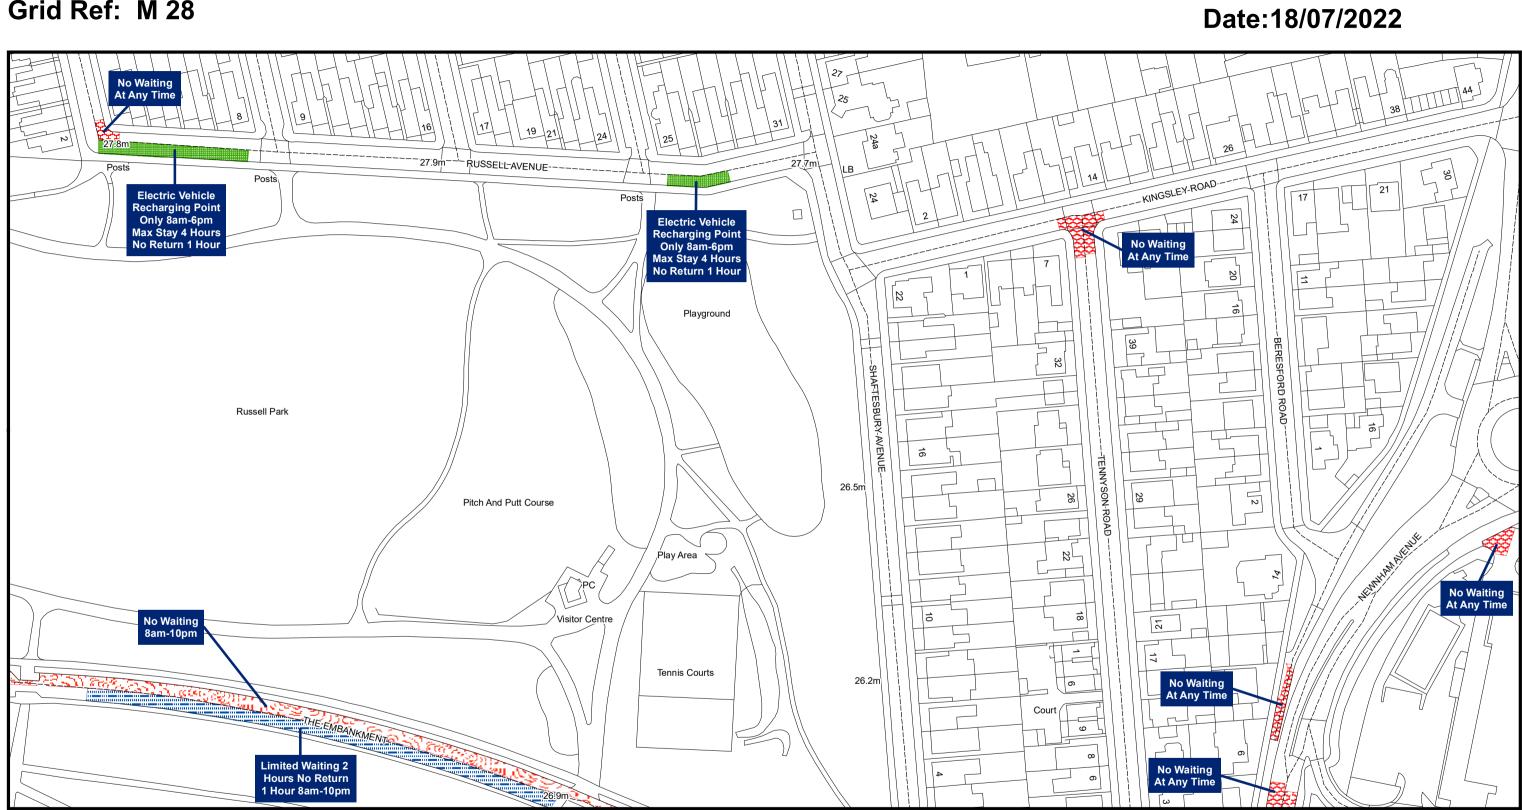

- (vii) The plan schedule reference "Grid Ref: M 28 Revision No: 4" shall be deleted and the plan schedule reference "Grid Ref: M 28 Revision No: 5" shall be inserted
- This Amendment shall be read and construed as one with the Bedford Borough Council (Bedford Urban Area (North of the River Excluding Queens Park and CPZ Areas)) (Prohibition and Restriction of Waiting and Loading and Parking Places) Order 2009 as amended.

# Grid Ref: M 28

Bedford Borough Council (Bedford Urban Area (North of the **River excluding Queens Park and CPZ areas)) (Prohibition** and Restriction of Waiting and Loading and Parking Places) **Order 2009** 

**Bedford Borough Council Borough Hall Cauldwell Street** Bedford MK42 9AP

Scale - 1:1,250

**Revision No: 5**