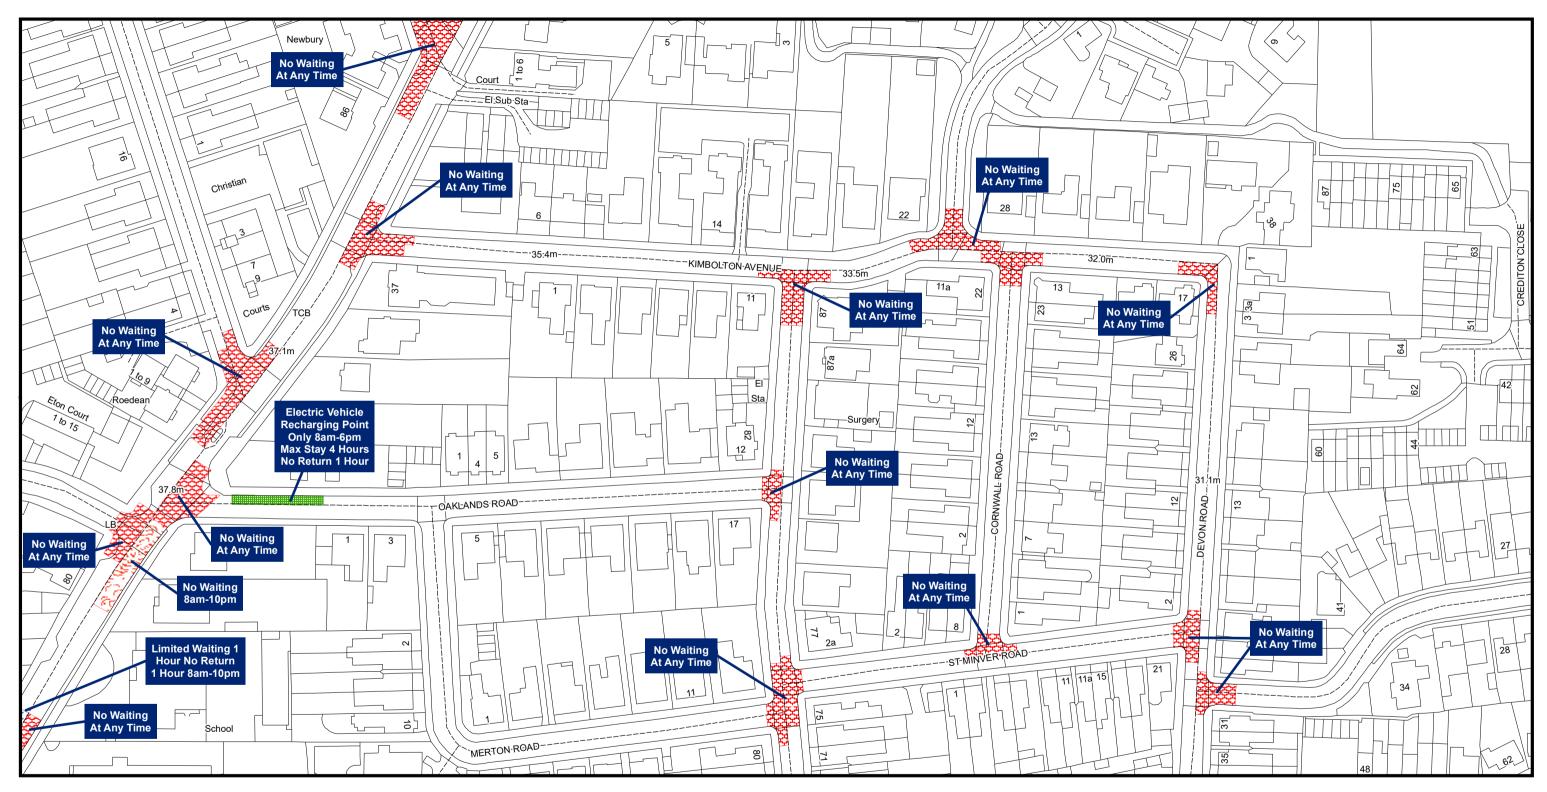

#### **STATEMENT OF REASONS**

Bedford Borough Council propose to formalise some electric vehicle recharging points and bays on Oaklands Road and Russell Avenue in Bedford to help encourage the use of electric vehicles instead of conventionally-fuelled vehicles.

This is also intended to help cut emissions, promote sustainable transport and improve local air quality, as electric vehicles have zero tailpipe emissions.

(iii) The text of Article 14 (1) of the 2009 Order shall be deleted and replaced by the following paragraph:

Subject to the provisions of this Order limited waiting parking places may be used during the permitted hours for the leaving of passenger vehicles, goods vehicles the overall height of which does not exceed 2.8 metres and the overall length of which does not exceed 5.3 metres, motor cycles, disabled persons' vehicles, invalid carriages, and electric vehicles while said electric vehicles are being recharged by means of electric vehicle recharging points.

(iv) The text of Article 14 (3) of the 2009 Order shall be deleted and replaced by the following paragraph:

Subject to the provisions of this Order each parking place specified in the Plans except for electric vehicle recharging bays may be used during all times other than the restricted hours for the leaving of such vehicles as are of the class specified in paragraph (1).

- (v) The following paragraph shall be inserted into the 2009 Order:
  - 14 (4) Subject to the provisions of this Order each electric vehicle recharging bay specified in the Plans may be used during all times other than the restricted hours for the leaving of an electric vehicle while said electric vehicle is being recharged by means of an electric vehicle recharging point.
- (vi) The plan schedule reference "Grid Ref: L 24 Revision No: 7" shall be deleted and the plan schedule reference "Grid Ref: L 24 Revision No: 8" shall be inserted.