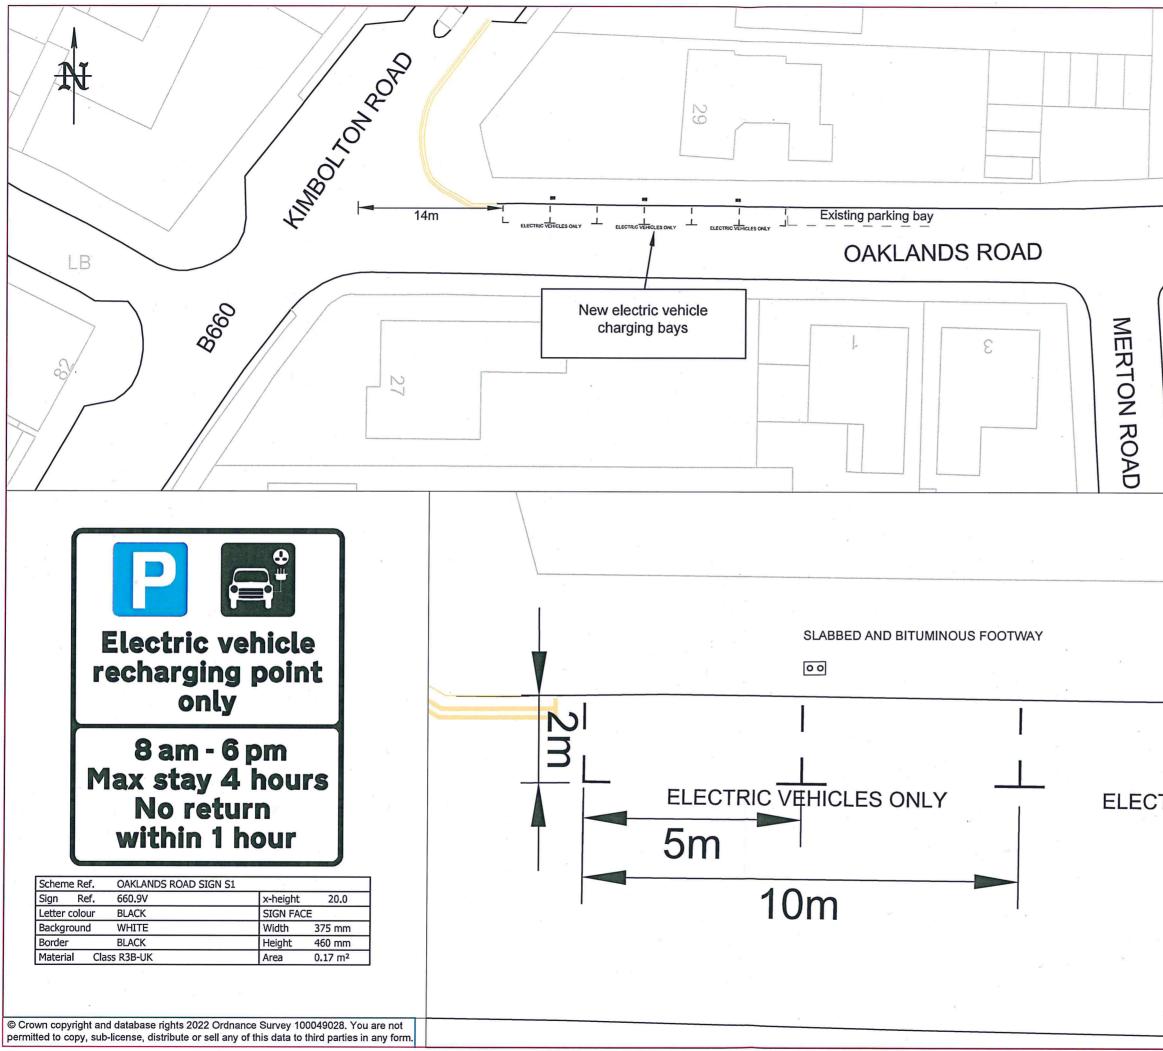

#### **STATEMENT OF REASONS**

Bedford Borough Council propose to formalise some electric vehicle recharging points and bays on Oaklands Road and Russell Avenue in Bedford to help encourage the use of electric vehicles instead of conventionally-fuelled vehicles.

(iii) The text of Article 14 (1) of the 2009 Order shall be deleted and replaced by the following paragraph:

Subject to the provisions of this Order limited waiting parking places may be used during the permitted hours for the leaving of passenger vehicles, goods vehicles the overall height of which does not exceed 2.8 metres and the overall length of which does not exceed 5.3 metres, motor cycles, disabled persons' vehicles, invalid carriages, and electric vehicles while said electric vehicles are being recharged by means of electric vehicle recharging points.

(iv) The text of Article 14 (3) of the 2009 Order shall be deleted and replaced by the following paragraph:

Subject to the provisions of this Order each parking place specified in the Plans except for electric vehicle recharging bays may be used during all times other than the restricted hours for the leaving of such vehicles as are of the class specified in paragraph (1).

- (v) The following paragraph shall be inserted into the 2009 Order:
  - 14 (4) Subject to the provisions of this Order each electric vehicle recharging bay specified in the Plans may be used during all times other than the restricted hours for the leaving of an electric vehicle while said electric vehicle is being recharged by means of an electric vehicle recharging point.
- (vi) The plan schedule reference "Grid Ref: L 24 Revision No: 7" shall be deleted and the plan schedule reference "Grid Ref: L 24 Revision No: 8" shall be inserted.

# Grid Ref: M 28

Bedford Borough Council (Bedford Urban Area (North of the **River excluding Queens Park and CPZ areas)) (Prohibition** and Restriction of Waiting and Loading and Parking Places) **Order 2009** 

**Bedford Borough Council Borough Hall Cauldwell Street** Bedford MK42 9AP

Scale - 1:1,250

**Revision No: 5**