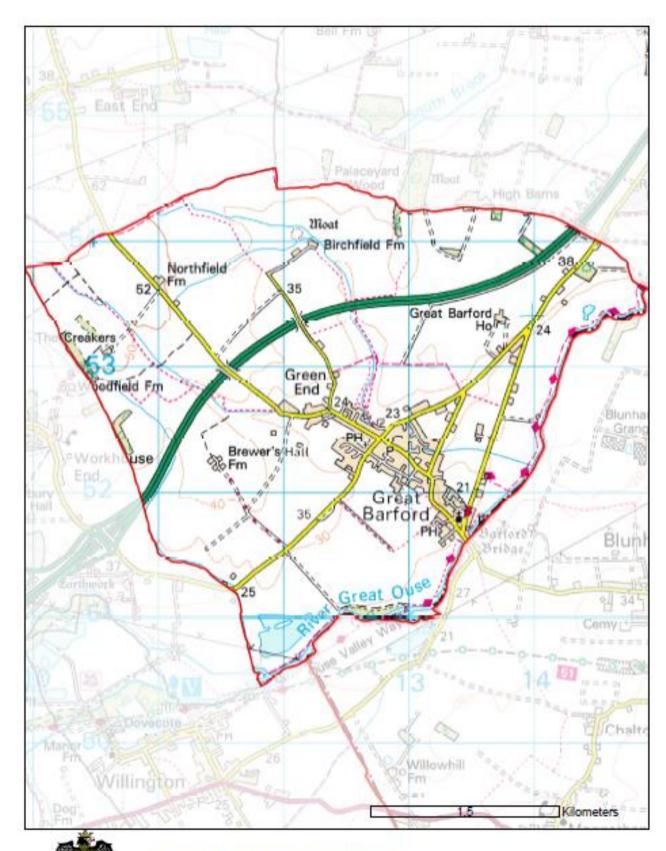

## Neighbourhood Area Application Decision Statement

Section 61G Town and Country Planning Act 1990 as inserted by the Localism Act 2011 Schedule 9 paragraph 2

An application for the designation of the parish of Great Barford as a Neighbourhood Area was received from Great Barford Parish Council on 9 January 2015.

Bedford Borough Council considers that the application meets the requirements of the above legislation and therefore has designated the area shown on the attached map as 'Great Barford Neighbourhood Area'.