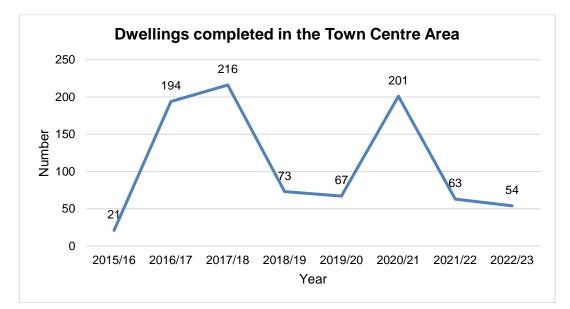

Figure 1 presents the number of housing completions in the town centre area for each year from a base date of 2015/16.

#### FIGURE 1 – Number of housing completions in the town centre area 2015/16-2022/23

54 net completions were recorded in the town centre area. This continues the trend of a reduction in completions where previous years have shown an increase in town centre completions because of large amounts of conversion of office space to dwellings. Regarding the higher completion rate in 2020/21, 103 of these completions can be attributed to prior notification permissions.