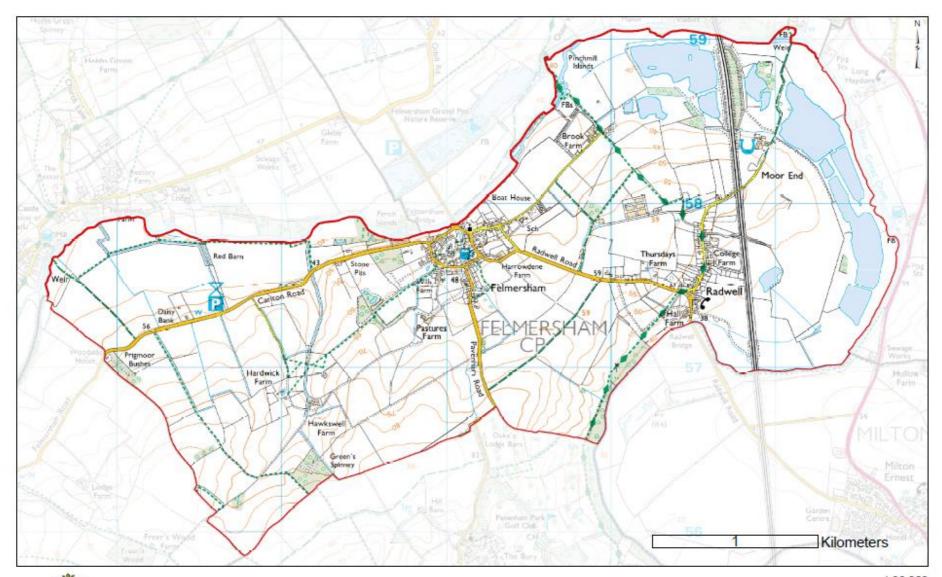

## Neighbourhood Area Application Decision Statement

Section 61G Town and Country Planning Act 1990 as inserted by the Localism Act 2011 Schedule 9 paragraph 2

An application for the designation of the parish of Felmersham and Radwell as a Neighbourhood Area was received from Felmersham and Radwell Parish Council on 11 September 2015.

Bedford Borough Council considers that the application meets the requirements of the above legislation and therefore has designated the area shown on the attached map as 'Felmersham and Radwell Neighbourhood Area'.