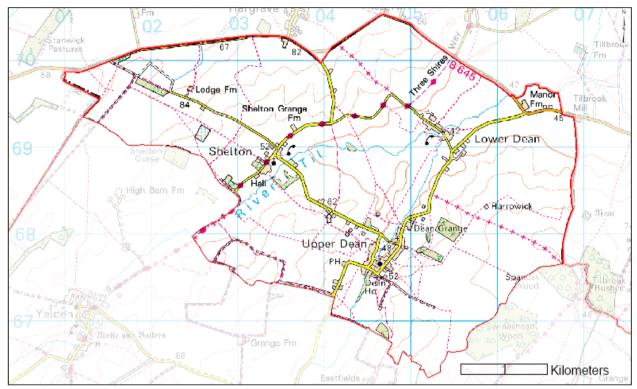

Bedford Borough Council considers that the application meets the requirements of the above legislation and therefore has designated the area shown on the attached map as 'Dean & Shelton Neighbourhood Area'.

## Parish of Dean and Shelton

1:26,000

© Crown copyright and database rights 2013 Ordnance Survey 100049028.
You are not permitted to copy, sub-license, distribute or sell any of this data to third parties in any form.