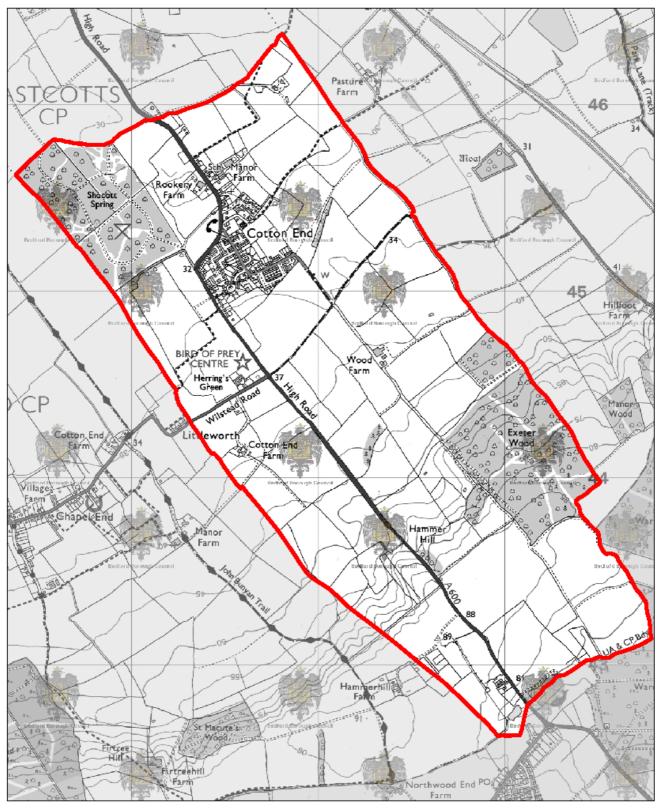

## Neighbourhood Area Application Decision Statement

Section 61G Town and Country Planning Act 1990 as inserted by the Localism Act 2011 Schedule 9 paragraph 2

An application for the designation of the parish of Cotton End as a Neighbourhood Area was received from Cotton End Parish Council on 19 July 2019.

Bedford Borough Council considers that the application meets the requirements of the above legislation and therefore has designated the area shown on the attached map as 'Cotton End Neighbourhood Area'.