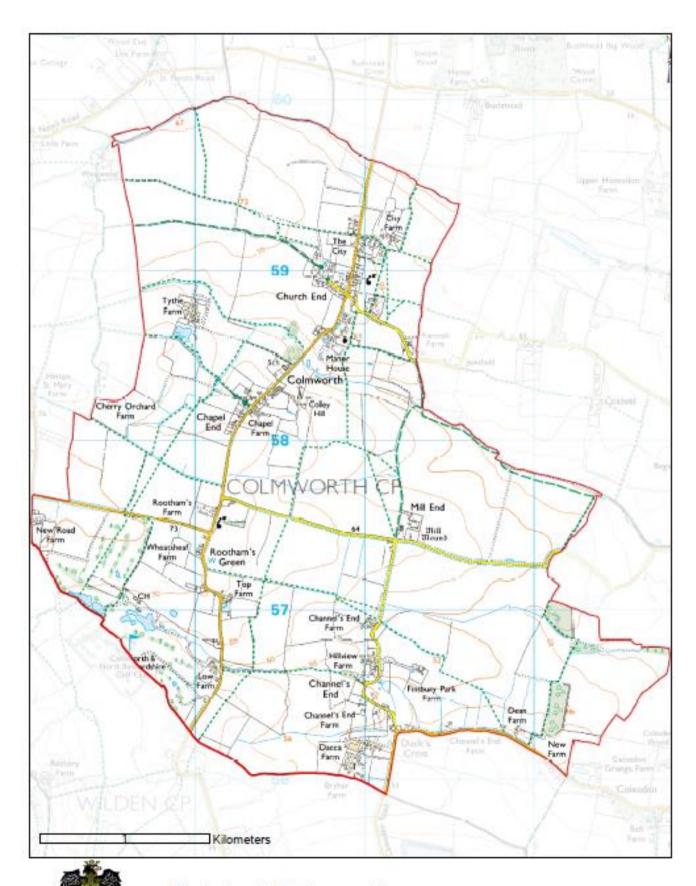

Bedford Borough Council considers that the application meets the requirements of the above legislation and therefore has designated the area shown on the attached map as 'Colmworth Neighbourhood Area'.

## Parish of Colmworth

BEDFORD BOROUGH COUNCIL.