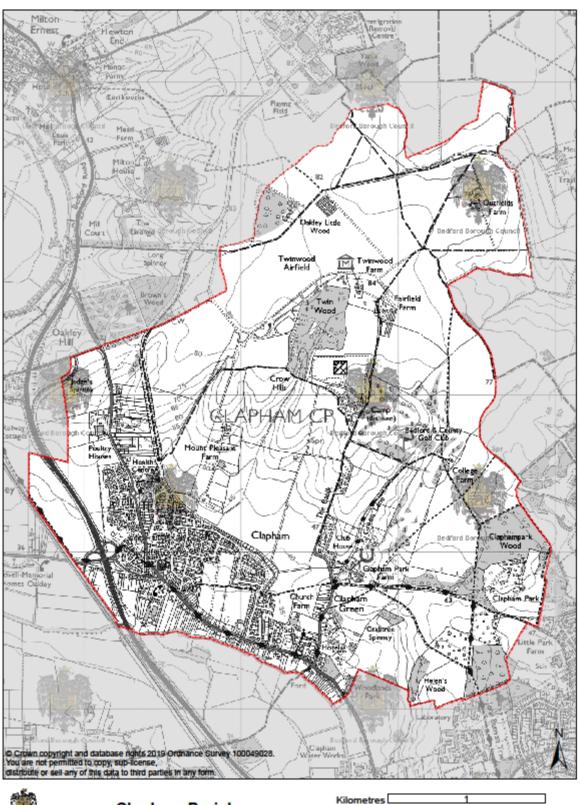

Bedford Borough Council considers that the application meets the requirements of the above legislation and therefore has designated the area shown on the attached map as 'Clapham Neighbourhood Area'.

Signed