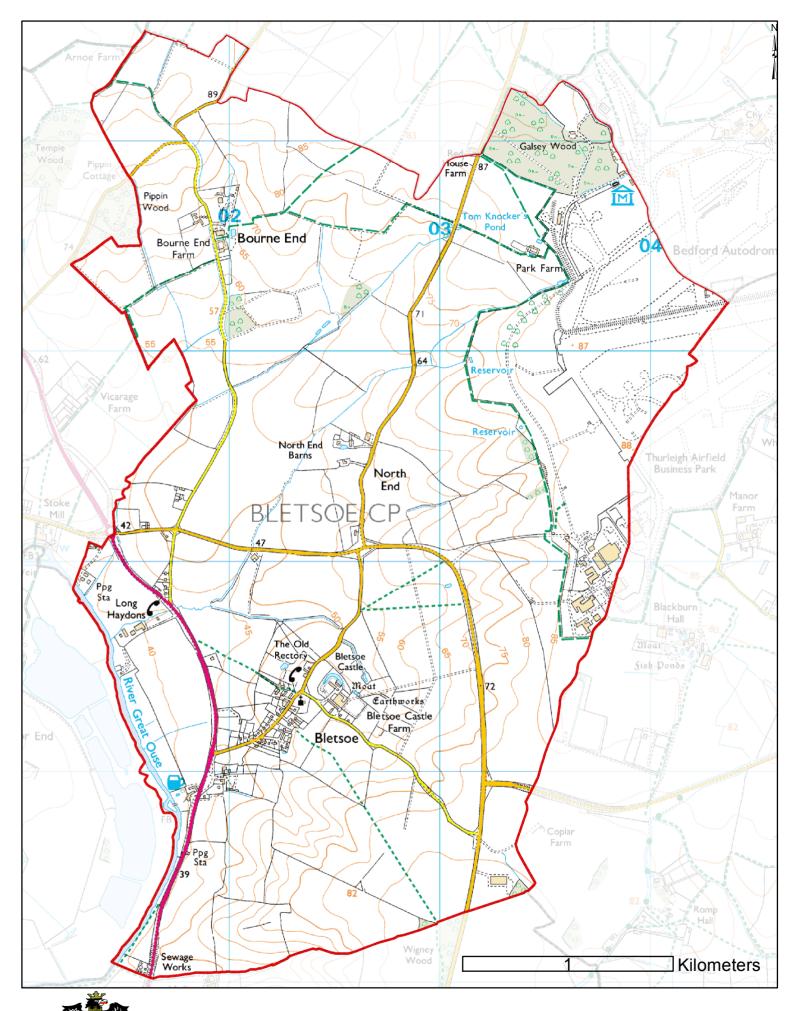

Bedford Borough Council considers that the application meets the requirements of the above legislation and therefore has designated the area shown on the attached map as 'Bletsoe Neighbourhood Area'.

Signed

## **Bletsoe Neighbourhood Area**