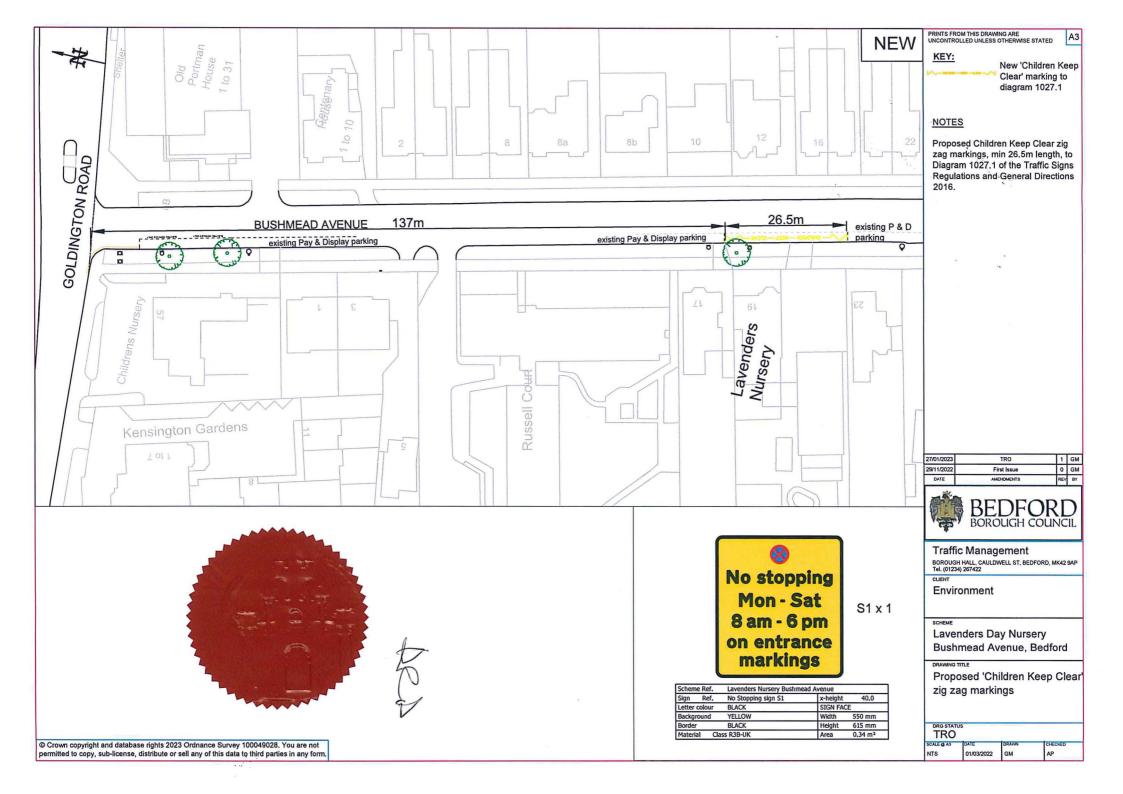

## **STATEMENT OF REASONS**

Congested parking in the existing Permit Holders and Pay & Display parking bay outside Lavenders Nursery restricts visibility and affects safety of parents and carers accessing the nursery to drop off their children. Changes are deemed necessary to maintain safety for both those attending the nursery and other highway users in the area.