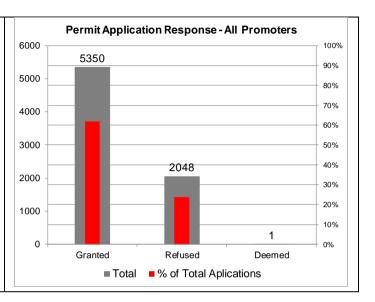

|           | 0              | 0.078   |        |        | 1111   | mediate | 0         |
|-----------|----------------|---------|--------|--------|--------|---------|-----------|
| Promoter  | Group          | Year 1  | Year 2 | Year 3 | Year 4 | Year 5  |           |
|           |                | Number  | Number | Number | Number | Number  |           |
| All       |                |         |        |        |        |         |           |
| Granted   |                |         |        |        |        |         |           |
|           | PAA            | 281     | 268    | 402    | 342    | 409     |           |
|           | Major          | 192     | 190    | 270    | 264    | 195     | Total     |
|           | Standard       | 535     | 384    | 304    | 760    | 618     | Granted % |
|           | Minor          | 5421    | 3769   | 3988   | 3729   | 3185    |           |
|           | Immediate      | 1210    | 933    | 869    | 899    | 943     | 62.0%     |
| Refused + | - Modification | Request |        |        |        |         |           |
|           | PAA            | 70      | 86     | 167    | 172    | 202     |           |
|           | Major          | 98      | 76     | 87     | 116    | 148     | Total     |
|           | Standard       | 260     | 134    | 167    | 266    | 234     | Refused % |
|           | Minor          | 1141    | 787    | 937    | 1448   | 1457    |           |
|           | Immediate      | 47      | 2      | 12     | 14     | 7       | 23.7%     |
| Deemed    |                |         |        |        |        |         |           |
|           | PAA            | 0       | 0      | 0      | 0      | 0       |           |
|           | Major          | 1       | 0      | 0      | 0      | 0       | Total     |
|           | Standard       | 1       | 0      | 0      | 0      | 1       | Deemed %  |
|           | Minor          | 17      | 0      | 0      | 0      | 0       |           |
|           | Immediate      | 6       | 0      | 0      | 1      | 0       | 0.0%      |