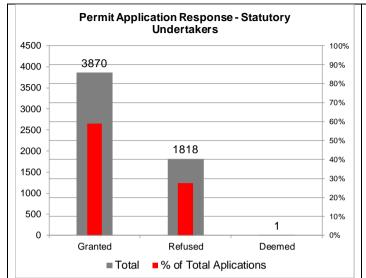

| Promoter Group         | Year 1  | Year 2 | Year 3 | Year 4 | Year 5 |           |
|------------------------|---------|--------|--------|--------|--------|-----------|
|                        | Number  | Number | Number | Number | Number |           |
| Statutory Undertakers  |         |        |        |        |        |           |
| Granted                |         |        |        |        |        |           |
| PAA                    | 149     | 89     | 142    | 141    | 127    |           |
| Major                  | 128     | 65     | 109    | 110    | 78     | Total     |
| Standard               | 494     | 345    | 235    | 276    | 331    | Granted % |
| Minor                  | 3974    | 2633   | 2704   | 2687   | 2415   |           |
| Immediate              | 1139    | 910    | 853    | 880    | 919    | 58.9%     |
| Refused + Modification | Request |        |        |        |        |           |
| PAA                    | 64      | 67     | 92     | 144    | 162    |           |
| Major                  | 49      | 50     | 43     | 81     | 111    | Total     |
| Standard               | 254     | 121    | 144    | 208    | 210    | Refused % |
| Minor                  | 907     | 623    | 778    | 1275   | 1328   |           |
| Immediate              | 47      | 2      | 12     | 14     | 7      | 27.6%     |
| Deemed                 |         |        |        |        |        |           |
| PAA                    | 0       | 0      | 0      | 0      | 0      |           |
| Major                  | 0       | 0      | 0      | 0      | 0      | Total     |
| Standard               | 0       | 0      | 0      | 0      | 1      | Deemed %  |
| Minor                  | 11      | 0      | 0      | 0      | 0      | 1         |
| Immediate              | 6       | 0      | 0      | 1      | 0      | 0.0%      |