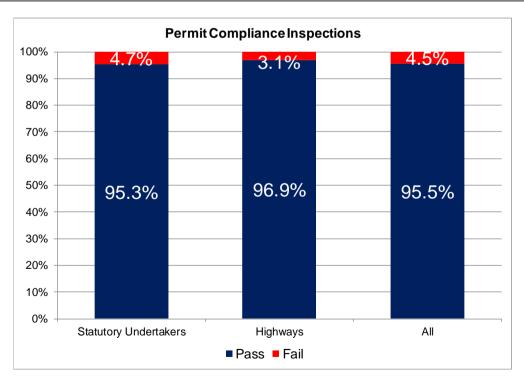

| Measure               | Promoter Group        | Year 1 | Year 2 | Year 3 | Year 4 | Ye     | ar 5        |
|-----------------------|-----------------------|--------|--------|--------|--------|--------|-------------|
|                       |                       | Number | Number | Number | Number | Number | % Change Y4 |
| Permit Compliance     | Statutory Undertakers | 797    | 834    | 905    | 862    | 768    | -10.9%      |
| Inspections           | Highways              | 97     | 136    | 155    | 159    | 97     | -39.0%      |
|                       | All                   | 894    | 970    | 1060   | 1021   | 865    | -15.3%      |
| Measure               | Promoter Group        | Year 1 | Year 2 | Year 3 | Year 4 | Υe     | ear 5       |
|                       |                       | Pass   | Pass   | Pass   | Pass   | Pass   | % Change Y4 |
|                       | Statutory Undertakers | 88.5%  | 88.1%  | 92.6%  | 96.1%  | 95.3%  | 2.9%        |
| Downit Comuliana      | Highways              | 93.8%  | 94.1%  | 98.1%  | 83.0%  | 96.9%  | -1.2%       |
| Permit Compliance     | All                   | 89.0%  | 89.0%  | 93.4%  | 94.0%  | 95.5%  | 2.2%        |
| Inspections - Results |                       | Fail   | Fail   | Fail   | Fail   | Fail   | % Change Y4 |
|                       | Statutory Undertakers | 11.5%  | 11.9%  | 7.4%   | 3.9%   | 4.7%   | -36.7%      |
|                       | Highways              | 6.2%   | 5.9%   | 1.9%   | 17.0%  | 3.1%   | 59.8%       |
|                       | All                   | 11.0%  | 11.0%  | 6.6%   | 6.0%   | 4.5%   | -31.7%      |