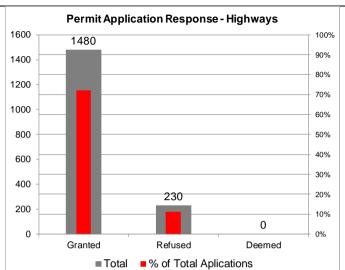

| Promoter Group         | Year 1  | Year 2 | Year 3 | Year 4 | Year 5 |           |
|------------------------|---------|--------|--------|--------|--------|-----------|
|                        | Number  | Number | Number | Number | Number |           |
| Highways               |         |        |        |        |        |           |
| Granted                |         |        |        |        |        |           |
| PAA                    | 132     | 179    | 260    | 201    | 282    |           |
| Major                  | 64      | 125    | 161    | 154    | 117    | Total     |
| Standard               | 41      | 39     | 69     | 484    | 287    | Granted % |
| Minor                  | 1447    | 1136   | 1284   | 1042   | 770    |           |
| Immediate              | 71      | 23     | 16     | 19     | 24     | 72.2%     |
| Refused + Modification | Request |        |        |        |        |           |
| PAA                    | 6       | 19     | 75     | 28     | 40     |           |
| Major                  | 49      | 26     | 44     | 35     | 37     | Total     |
| Standard               | 6       | 13     | 23     | 58     | 24     | Refused % |
| Minor                  | 234     | 164    | 159    | 173    | 129    |           |
| Immediate              | 0       | 0      | 0      | 0      | 0      | 11.2%     |
| Deemed                 |         |        |        |        |        |           |
| PAA                    | 0       | 0      | 0      | 0      | 0      |           |
| Major                  | 1       | 0      | 0      | 0      | 0      | Total     |
| Standard               | 1       | 0      | 0      | 0      | 0      | Deemed %  |
| Minor                  | 6       | 0      | 0      | 0      | 0      |           |
| Immediate              | 0       | 0      | 0      | 0      | 0      | 0.0%      |