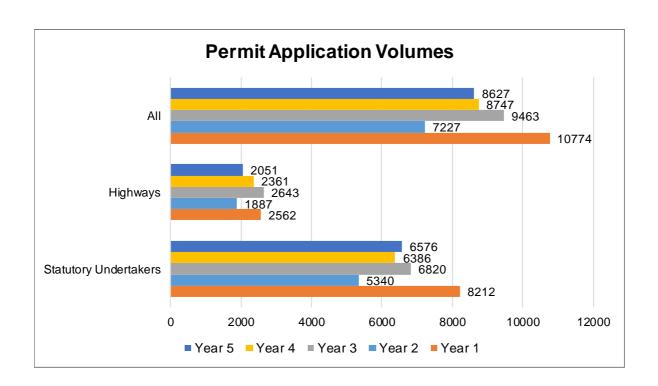

Lilian Drew,

NRSWA Manager (December 2017)

| Measure             | Promoter Group        | Year 1 | Year 2 | Year 3 | Year 4 | Year 5 |           |
|---------------------|-----------------------|--------|--------|--------|--------|--------|-----------|
|                     |                       |        |        |        |        |        | % Change  |
|                     |                       | Number | Number | Number | Number | Number | on Year 4 |
|                     | Statutory Undertakers |        |        |        |        |        |           |
|                     | PAA                   | 278    | 192    | 262    | 327    | 313    | -4.3%     |
|                     | Major                 | 208    | 98     | 185    | 200    | 245    | 22.5%     |
|                     | Standard              | 906    | 493    | 573    | 550    | 685    | 24.5%     |
|                     | Minor                 | 5576   | 3586   | 4878   | 4349   | 4348   | 0.0%      |
|                     | Immediate             | 1244   | 971    | 922    | 960    | 985    | 2.6%      |
|                     | Highways              |        |        |        |        |        |           |
|                     | PAA                   | 187    | 227    | 364    | 234    | 370    | 58.1%     |
| Permit Applications | Major                 | 113    | 172    | 305    | 202    | 242    | 19.8%     |
|                     | Standard              | 61     | 63     | 143    | 575    | 344    | -40.2%    |
|                     | Minor                 | 2126   | 1402   | 1813   | 1329   | 1070   | -19.5%    |
|                     | Immediate             | 75     | 23     | 18     | 21     | 25     | 19.0%     |
|                     | All                   |        |        |        |        |        |           |
|                     | PAA                   | 465    | 419    | 626    | 561    | 683    | 21.7%     |
|                     | Major                 | 321    | 270    | 490    | 402    | 487    | 21.1%     |
|                     | Standard              | 967    | 556    | 716    | 1125   | 1029   | -8.5%     |
|                     | Minor                 | 7702   | 4988   | 6691   | 5678   | 5418   | -4.6%     |
|                     | Immediate             | 1319   | 994    | 940    | 981    | 1010   | 3.0%      |
|                     | Total                 | 10774  | 7227   | 9463   | 8747   | 8627   | -1.4%     |