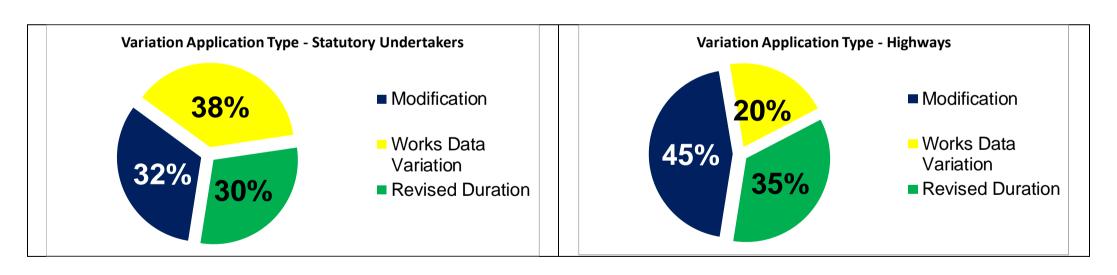

| Measure                        | Promoter Group        | Year 1 | Year 2 | Year 3 | Year 4 | Ye     | ear 5     |
|--------------------------------|-----------------------|--------|--------|--------|--------|--------|-----------|
|                                |                       |        |        |        |        |        | % Change  |
|                                |                       | Number | Number | Number | Number | Number | on Year 4 |
|                                | Statutory Undertakers |        |        |        |        |        |           |
|                                | Major                 | 30     | 18     | 35     | 22     | 24     | 9.1%      |
|                                | Standard              | 56     | 38     | 60     | 72     | 103    | 43.1%     |
|                                | Minor                 | 73     | 74     | 93     | 143    | 218    | 52.4%     |
|                                | Immediate             | 74     | 63     | 88     | 148    | 146    | -1.4%     |
|                                | Highways              |        |        |        |        |        |           |
| Permit Variations & Works Data | Major                 | 26     | 77     | 79     | 30     | 86     | 186.7%    |
| Alterations Applications       | Standard              | 14     | 11     | 25     | 55     | 63     | 14.5%     |
|                                | Minor                 | 291    | 106    | 182    | 106    | 103    | -2.8%     |
|                                | Immediate             | 1      | 1      | 1      | 2      | 1      | -50.0%    |
|                                | All                   |        |        |        |        |        |           |
|                                | Major                 | 56     | 95     | 114    | 52     | 110    | 111.5%    |
|                                | Standard              | 70     | 49     | 85     | 127    | 166    | 30.7%     |
|                                | Minor                 | 364    | 180    | 275    | 249    | 321    | 28.9%     |
|                                | Immediate             | 75     | 64     | 89     | 150    | 147    | -2.0%     |
|                                | Total                 | 565    | 388    | 563    | 578    | 744    | 28.7%     |