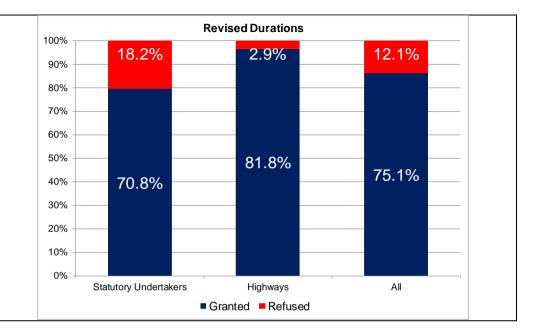

| Measure           | Promoter Group        | Year 4       |              | Year 5     |            |
|-------------------|-----------------------|--------------|--------------|------------|------------|
|                   | Statutory Undertakers | Applications | Applications |            |            |
|                   | Major                 |              | 37           | Total      | Total      |
|                   | Standard              | 21           | 64           | Granted %  | Refused %  |
|                   | Minor                 | 35           | 47           | Grantea 70 | Neruseu /0 |
|                   | Immediate             | 90           | 61           | 70.8%      | 18.2%      |
|                   | Highways              |              |              |            |            |
| Revised Durations | Major                 | 35           | 44           | Total      | Total      |
|                   | Standard              | 53           | 14           | Granted %  | Refused %  |
|                   | Minor                 | 76           | 75           | Granteu %  | Keluseu %  |
|                   | Immediate             | 2            | 4            | 81.8%      | 2.9%       |
|                   | All                   |              |              |            |            |
|                   | Major                 | 43           | 81           | Tatal      | Tatal      |
|                   | Standard              | 74           | 78           | Total      | Total      |
|                   | Minor                 | 111          | 122          | Granted %  | Refused %  |
|                   | Immediate             | 92           | 65           | 75.1%      | 12.1%      |