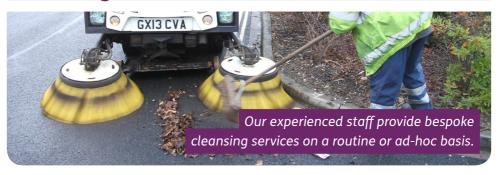

# **Cleansing**

### We provide a range of services including:

- Litter picking & mechanical sweeping
- Graffiti removal
- Jet & hot washing

- Clearance of fly tipping
- Emptying of litter & dog waste bins
- Event litter picking and site clearance

Ask us about our multi-service price discount, available to any business choosing to use more than one of our services.