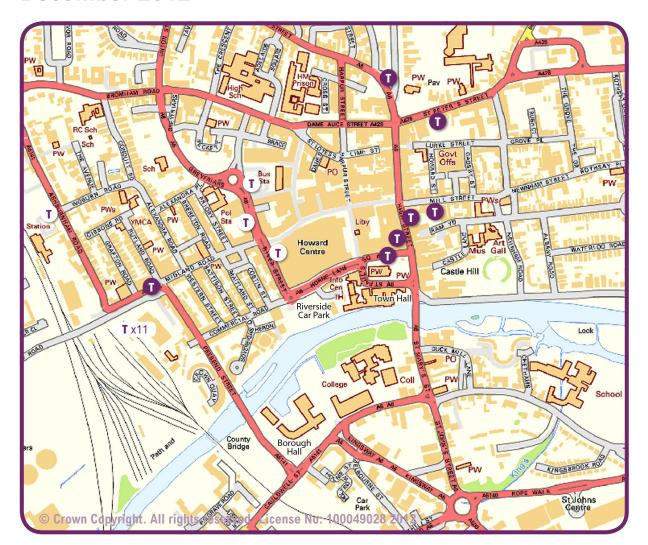

## **Taxi Ranks in Bedford Town Centre**

#### December 2012

#### Approximate Scale 1:7317 at A4

This map is produced by Bedford Borough Council. Crown copyright and database rights 2012, Ordnance Survey 100049028

### All Day Taxi Ranks T

Bedford Railway Station – forecourt off
Ashburnham Road (level access from road) x14
Bedford Bus Station – off Greyfriars (dropped kerb with level access from road) x4
Greyfriars – outside QD shop x7
River Street – outside Tesco Metro shop x12

# Night Time Taxi Ranks 121:30 - 04:30

Broadway – at the junction with De Parys Avenue x10

High Street 1 – outside Lloyds Bank x4

High Street 2 – outside Tesco Express shop x3

Midland Road – near The Grafton Hotel x4

Mill Street – outside Elements nightclub (near to dropped kerb with level access from road) x5

St. Paul's Square – outside Gunn's Bakery\*

(\* 23:00 - 04:30) x11

St. Peter's Street – outside Saints nightclub x11