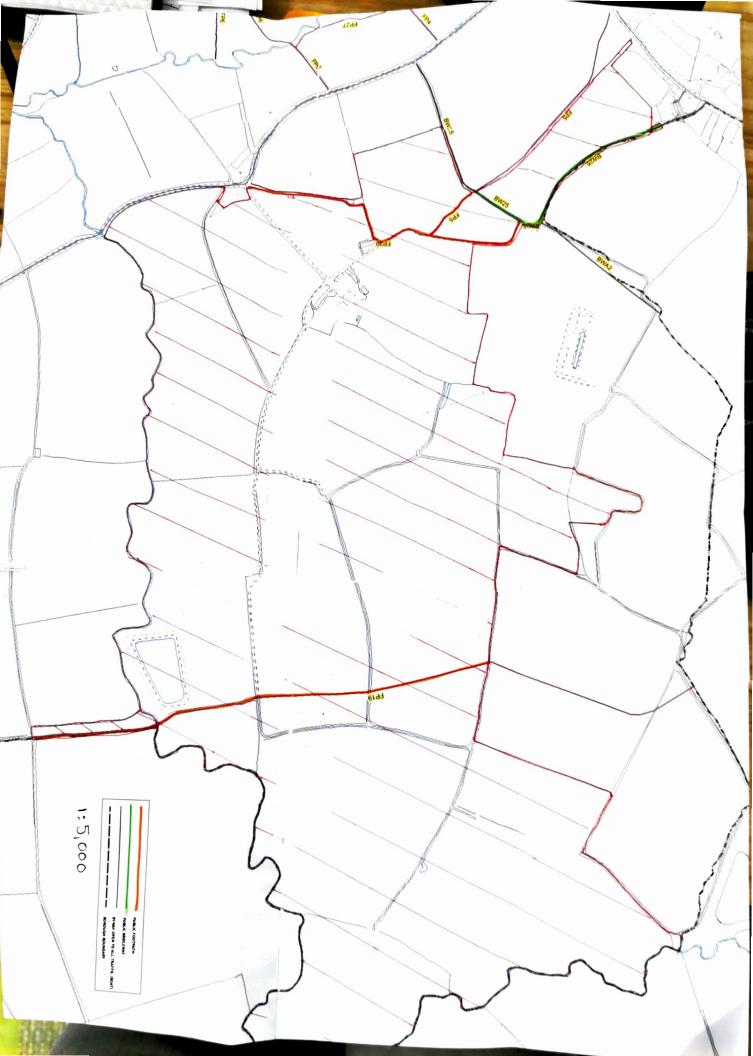

#### Statement under section 31(6) of the Highways Act 1980

The P M W Sheard 16<sup>th</sup> March 1987 Children's settlement is the owner of the land described in paragraph 4 of Part A of this form and shown hatched in red on the map no.1 accompanying this statement.

Ways shown green on the accompanying map no.2 are public bridleways. Ways shown orange on the accompanying map no.2 are public footpaths.

No other ways over the land shown on the accompanying map no.1 have been dedicated as highways.

### -Declaration under section 31(6) of the Highways Act 1980

1. The P M W Sheard 16<sup>th</sup> March 1987 Children's Settlement is the owner of the land described in paragraph 4 of Part A of this form and shown hatched in red on the map no.1 accompanying this declaration/lodged with Bedford Borough Council on 16<sup>th</sup> November 2021

### Statement under section 15A(1) of the Commons Act 2006

The P M W Sheard 16<sup>th</sup> March 1987 Children's Settlement is the owner of the land described in paragraph 4 of Part A of this form and shown hatched in red on the map no.1 accompanying this statement/deposited with Bedford Borough Council on 16<sup>th</sup> November 2021

The P M W Sheard 16<sup>th</sup> March 1987 Children's Settlement wishes to bring to an end any period during which persons may have indulged as of right in lawful sports and pastimes on the whole or any part of the land shown hatched in red on the accompanying map no.1