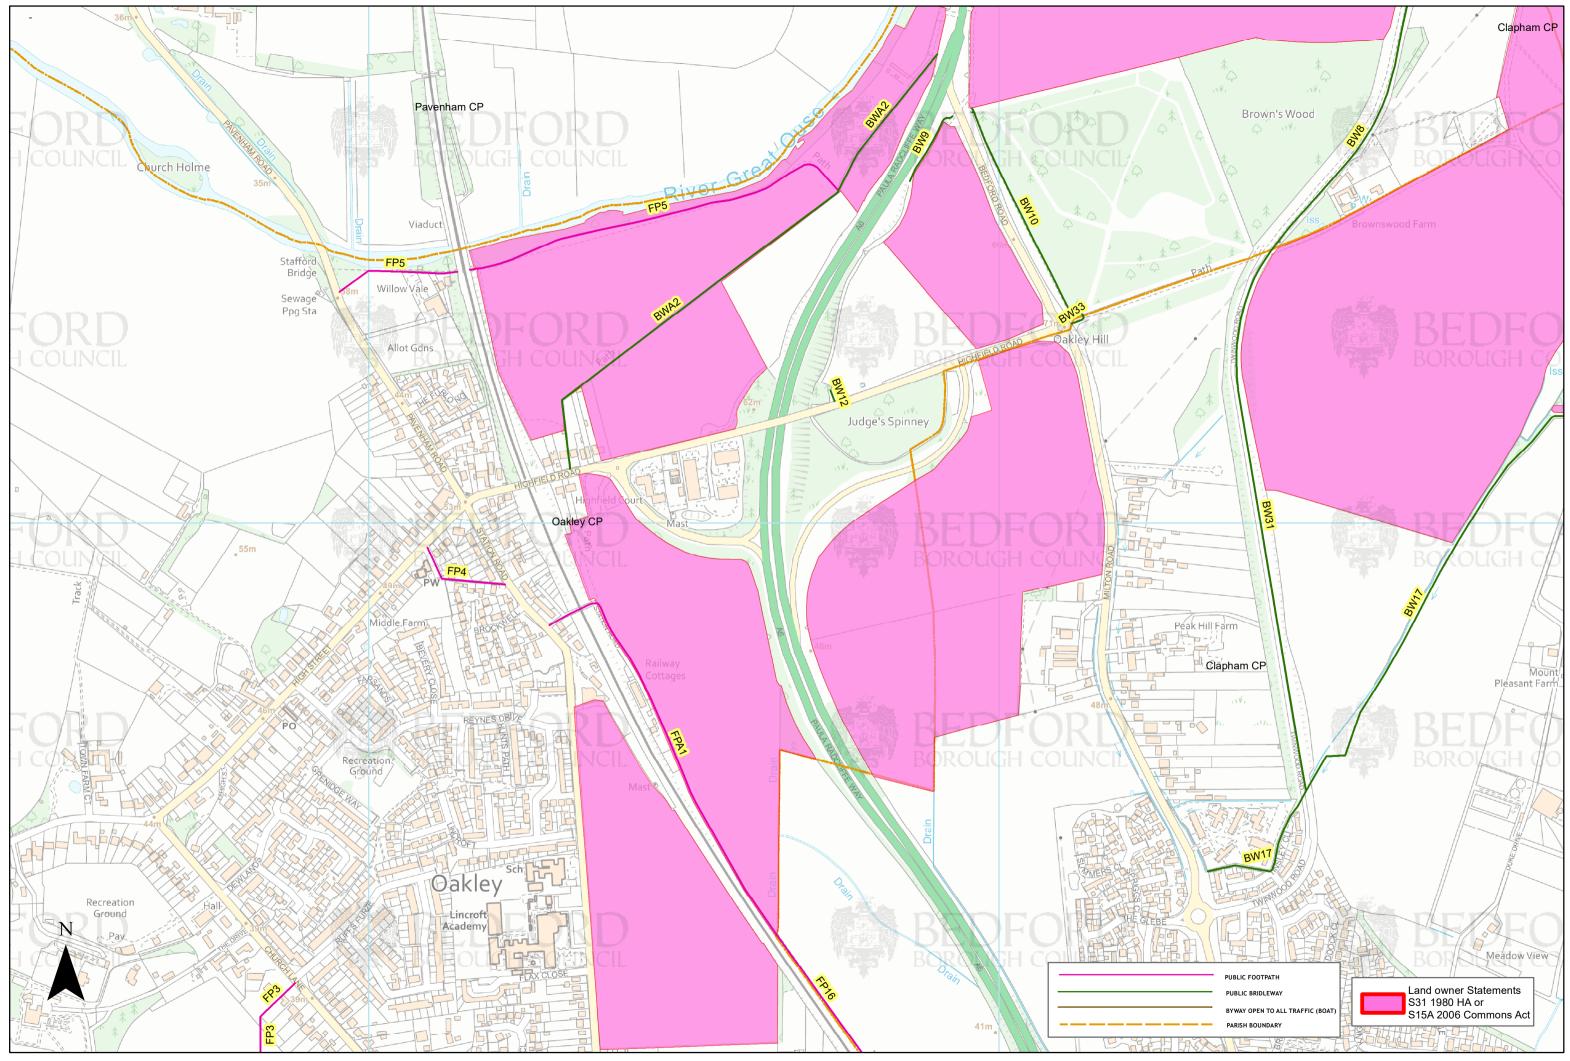

Produced by Bedford Borough Council. Based on Ordnance Survey mapping © Crown copyright. All rights reserved: 2021 - OS Licence No.100049028. Unauthorised reproduction infringes Crown copyright and may lead to prosecution or civil proceedings. Date: 12/03/2021 1:7,000

Produced by Bedford Borough Council. Based on Ordnance Survey mapping © Crown copyright. All rights reserved: 2021 - OS Licence No.100049028. Unauthorised reproduction infringes Crown copyright and may lead to prosecution or civil proceedings. Date: 12/03/2021 1:9,000

Produced by Bedford Borough Council. Based on Ordnance Survey mapping © Crown copyright. All rights reserved: 2021 - OS Licence No.100049028. Unauthorised reproduction infringes Crown copyright and may lead to prosecution or civil proceedings. Date: 12/03/2021 1:8,000

Produced by Bedford Borough Council. Based on Ordnance Survey mapping © Crown copyright. All rights reserved: 2021 - OS Licence No.100049028. Unauthorised reproduction infringes Crown copyright and may lead to prosecution or civil proceedings. Date: 12/03/2021 1:2,500

Produced by Bedford Borough Council. Based on Ordnance Survey mapping © Crown copyright. All rights reserved: 2021 - OS Licence No.100049028. Unauthorised reproduction infringes Crown copyright and may lead to prosecution or civil proceedings. Date: 12/03/2021 1:12,000

Produced by Bedford Borough Council. Based on Ordnance Survey mapping © Crown copyright. All rights reserved: 2021 - OS Licence No.100049028. Unauthorised reproduction infringes Crown copyright and may lead to prosecution or civil proceedings. Date: 12/03/2021 1:10,000

Produced by Bedford Borough Council. Based on Ordnance Survey mapping © Crown copyright. All rights reserved: 2021 - OS Licence No.100049028. Unauthorised reproduction infringes Crown copyright and may lead to prosecution or civil proceedings. Date: 12/03/2021 1:6,000