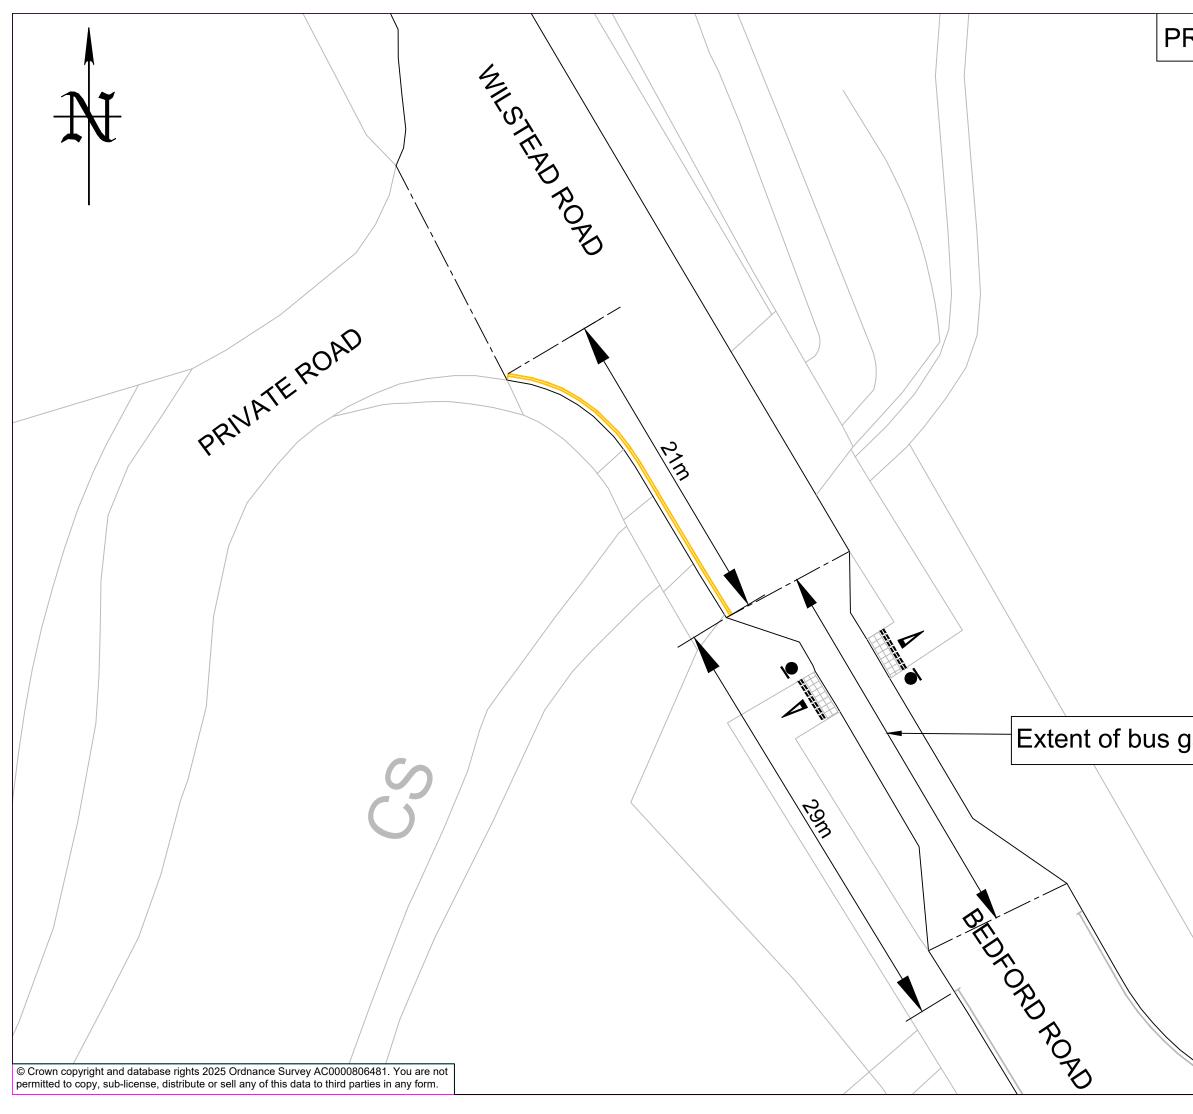

| ROPOSED | PRINTS FROM THIS DRAWING ARE<br>UNCONTROLLED UNLESS OTHERWISE STATED<br>KEY:                                                                     |                                   |                                                                                       |                                | A3 |
|---------|--------------------------------------------------------------------------------------------------------------------------------------------------|-----------------------------------|---------------------------------------------------------------------------------------|--------------------------------|----|
|         | Existing 75mm wide                                                                                                                               |                                   |                                                                                       |                                |    |
|         |                                                                                                                                                  | Nev<br>dou<br>Diag<br>Trat<br>Reg | v 75mm wid<br>ble yellow I<br>gram 1018.<br>fic Signs<br>ulations an<br>ieral Directi | de<br>ines to<br>1 of th<br>id |    |
|         |                                                                                                                                                  |                                   |                                                                                       |                                |    |
|         | 06/06/2025                                                                                                                                       | Consultat                         | ion - amended                                                                         | 2                              | GM |
|         | 05/06/2025                                                                                                                                       | Cor                               | sultation                                                                             | 1                              | GM |
|         | 30/05/2025                                                                                                                                       | Fir                               | st Issue                                                                              | 0                              | GM |
| gate    | DATE                                                                                                                                             |                                   | DFO<br>DGH CO                                                                         |                                |    |
|         | Traffic Management   BOROUGH HALL, CAULDWELL ST, BEDFORD, MK42 9AP   Tel. (01234) 267422   CLIENT   Environment   SCHEME   Wilstead Road, Wixams |                                   |                                                                                       |                                |    |
|         |                                                                                                                                                  |                                   |                                                                                       |                                |    |
|         |                                                                                                                                                  |                                   |                                                                                       |                                |    |
|         |                                                                                                                                                  |                                   |                                                                                       |                                |    |
|         | DRAWING TI                                                                                                                                       | TLE                               |                                                                                       |                                |    |
|         | Proposed 'No waiting at any time'<br>restriction<br>(Double yellow lines)<br>DRG STATUS<br>Consultation                                          |                                   |                                                                                       |                                |    |
|         |                                                                                                                                                  |                                   |                                                                                       |                                |    |
|         |                                                                                                                                                  |                                   |                                                                                       |                                |    |
|         | SCALE @ A3 DATE DRAWN CHECKED                                                                                                                    |                                   |                                                                                       |                                |    |
|         | NTS                                                                                                                                              | 30/05/2025                        | GM                                                                                    | AP                             |    |