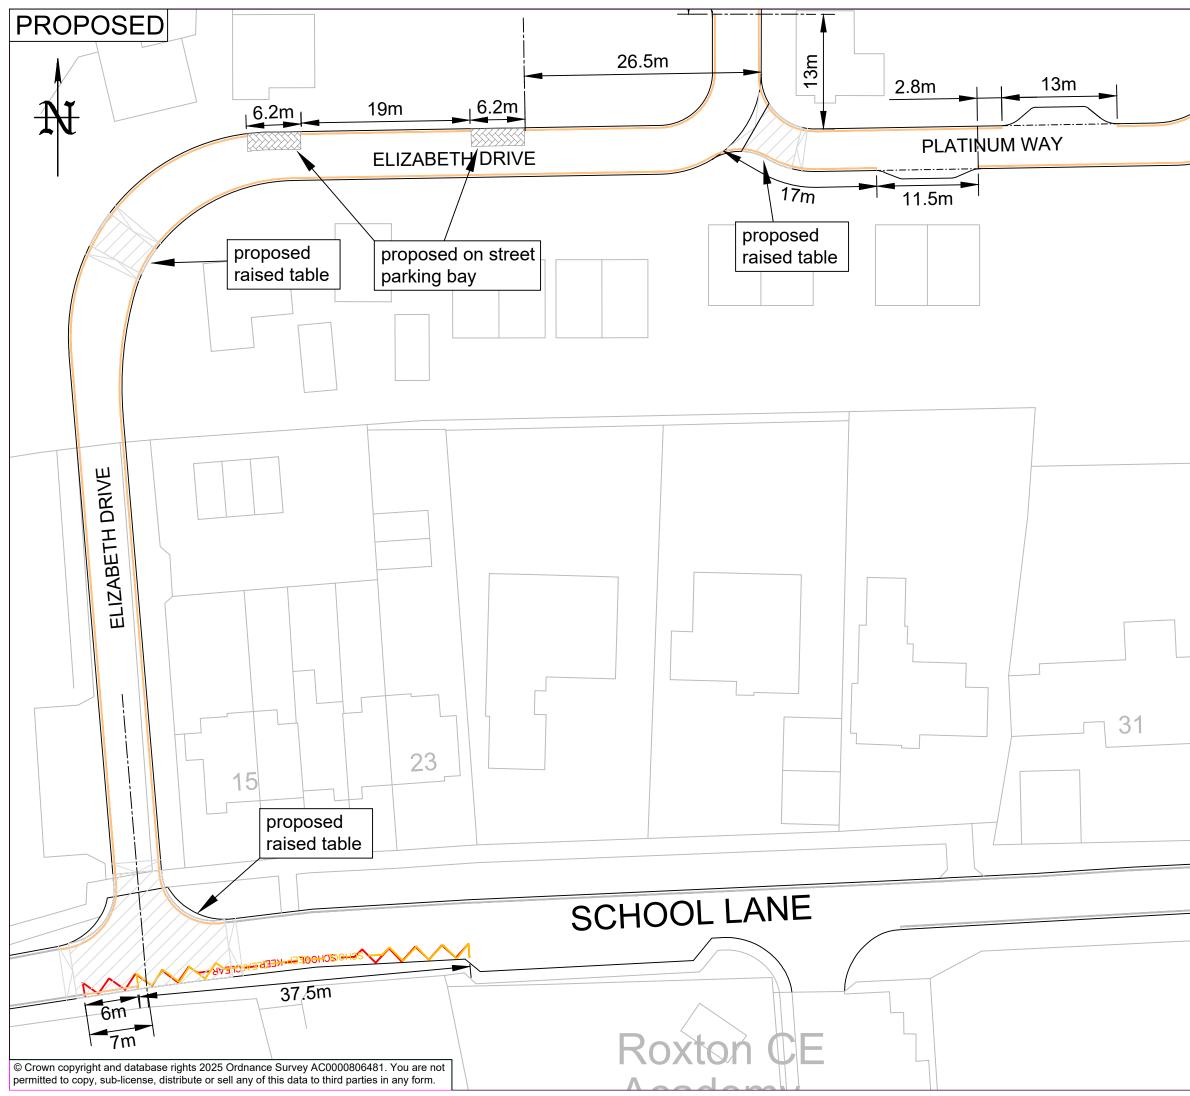

| PRINTS FROM THIS DRAWING ARE<br>UNCONTROLLED UNLESS OTHERWISE STATED KEY: New 50mm wide doubl<br>primrose coloured lines<br>to Diagram 1018.1 of<br>the Traffic Signs<br>Regulations and<br>General Directions<br>2016. |      |                                                    |               | es             |
|-------------------------------------------------------------------------------------------------------------------------------------------------------------------------------------------------------------------------|------|----------------------------------------------------|---------------|----------------|
| 11/07/2025<br>06/03/2025<br>DATE                                                                                                                                                                                        | Firs | ISUITATION<br>ST ISSUE<br>NDMENTS<br>DFC<br>UGH CC | 1<br>0<br>REV | GM<br>GM<br>BY |
| Traffic Management<br>BOROUGH HALL, CAULDWELL ST, BEDFORD, MK42 9AP<br>Tel. (01234) 267422<br>CLIENT<br>Environment                                                                                                     |      |                                                    |               |                |
| SCHEME<br>New development<br>off School Lane, Roxton<br>DRAWING TITLE<br>Proposed 'No waiting at any time'<br>restriction (Double yellow lines)<br>Development site Sheet 1 of 3<br>DRG STATUS<br>Consultation          |      |                                                    |               |                |