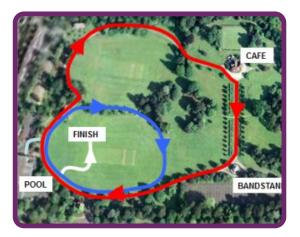

## Every school year has an individual distance.

Swim

| School Year<br>(SEPTEMBER 2024) | Distance   | Lengths of<br>Robinson Pool |
|---------------------------------|------------|-----------------------------|
| Year 3                          | 66 metres  | 2                           |
| Year 4 & 5                      | 133 metres | 4                           |
| Year 6 & 7                      | 200 metres | 6                           |
| Year 8 & 9                      | 333 metres | 10                          |
| Year 10 & 11                    | 400 metres | 12                          |

## Run

| Distance   | Routes                                   |  |
|------------|------------------------------------------|--|
| 600 metres | 1 x Blue route                           |  |
| 1.2 km     | 2 x Blue route                           |  |
| 1.9 km     | 2 x Red route                            |  |
| 2.8 km     | 3 x Red route                            |  |
| 2.8 km     | 3 x Red route                            |  |
|            | 600 metres<br>1.2 km<br>1.9 km<br>2.8 km |  |