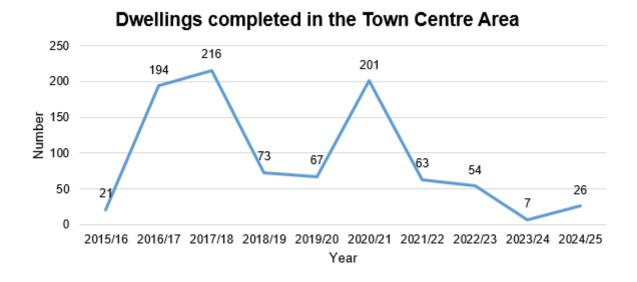

Table 6 provides a summary of all housing completions and outstanding permissions in the Borough at 31 March 2025.

Figure 1 presents the number of housing completions in the town centre area for each year from a base date of 2015/16.

#### Figure 1 – Number of housing completions in the town centre area 2015/16-2024/25

26 net completions were recorded in the town centre area in this monitoring year. This continues the trend of a reduction in completions where previous years have shown an increase in town centre completions because of large amounts of conversion of office space to dwellings. Regarding the higher completion rate in 2020/21, 103 of these completions can be attributed to prior notification permissions.