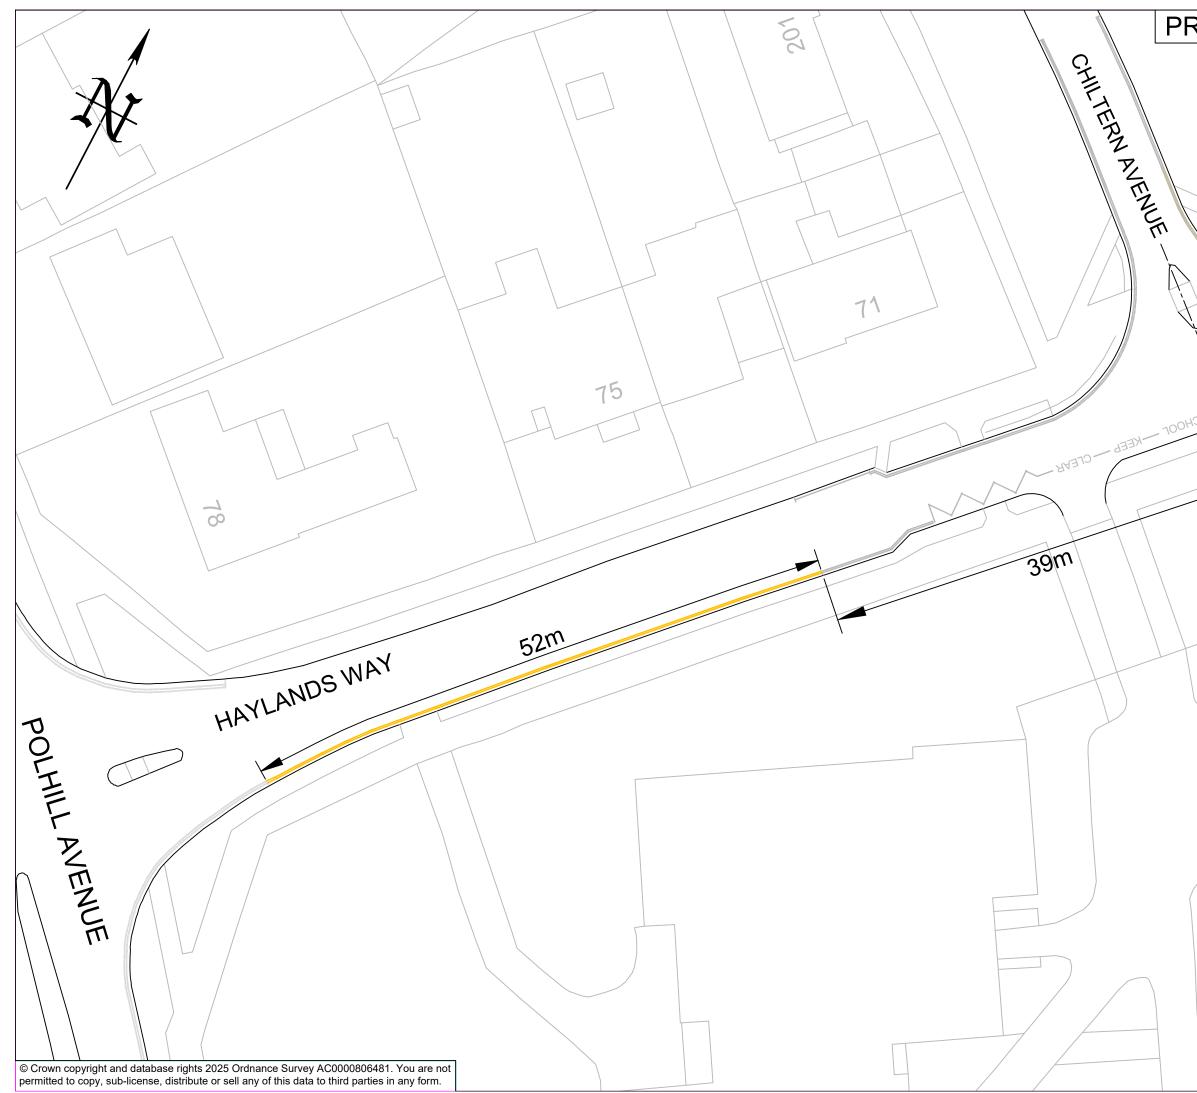

|         | PRINTS F                                                                 | ROM THI                                                                | S DRAW                                    | NG ARE                                                                    |          | 42          |
|---------|--------------------------------------------------------------------------|------------------------------------------------------------------------|-------------------------------------------|---------------------------------------------------------------------------|----------|-------------|
| ROPOSED |                                                                          |                                                                        |                                           | OTHERWIS                                                                  | E STATED | A3          |
|         | KEY                                                                      | <u>.</u>                                                               | lines<br>New<br>to D<br>the<br>Reg<br>Gen | s<br>/ double<br>iagram<br>Traffic \$<br>ulations<br>eral Dir<br>6, to ma |          | lines<br>of |
|         |                                                                          | <b>ic Ma</b><br>6H HALL,<br>34) 26742                                  | BE<br>ORC                                 | ement                                                                     |          | ICIL        |
|         | SCHEME<br>Putn<br>Bedf<br>DRAWING<br>Propo<br>'No w<br>(Doub<br>DRG STAT | Oe -<br>ford<br>TITLE<br>Dised e<br>aiting<br>Die yel<br>TUS<br>Sultat | Hayl<br>extens<br>at an<br>llow li        | -                                                                         | -        |             |