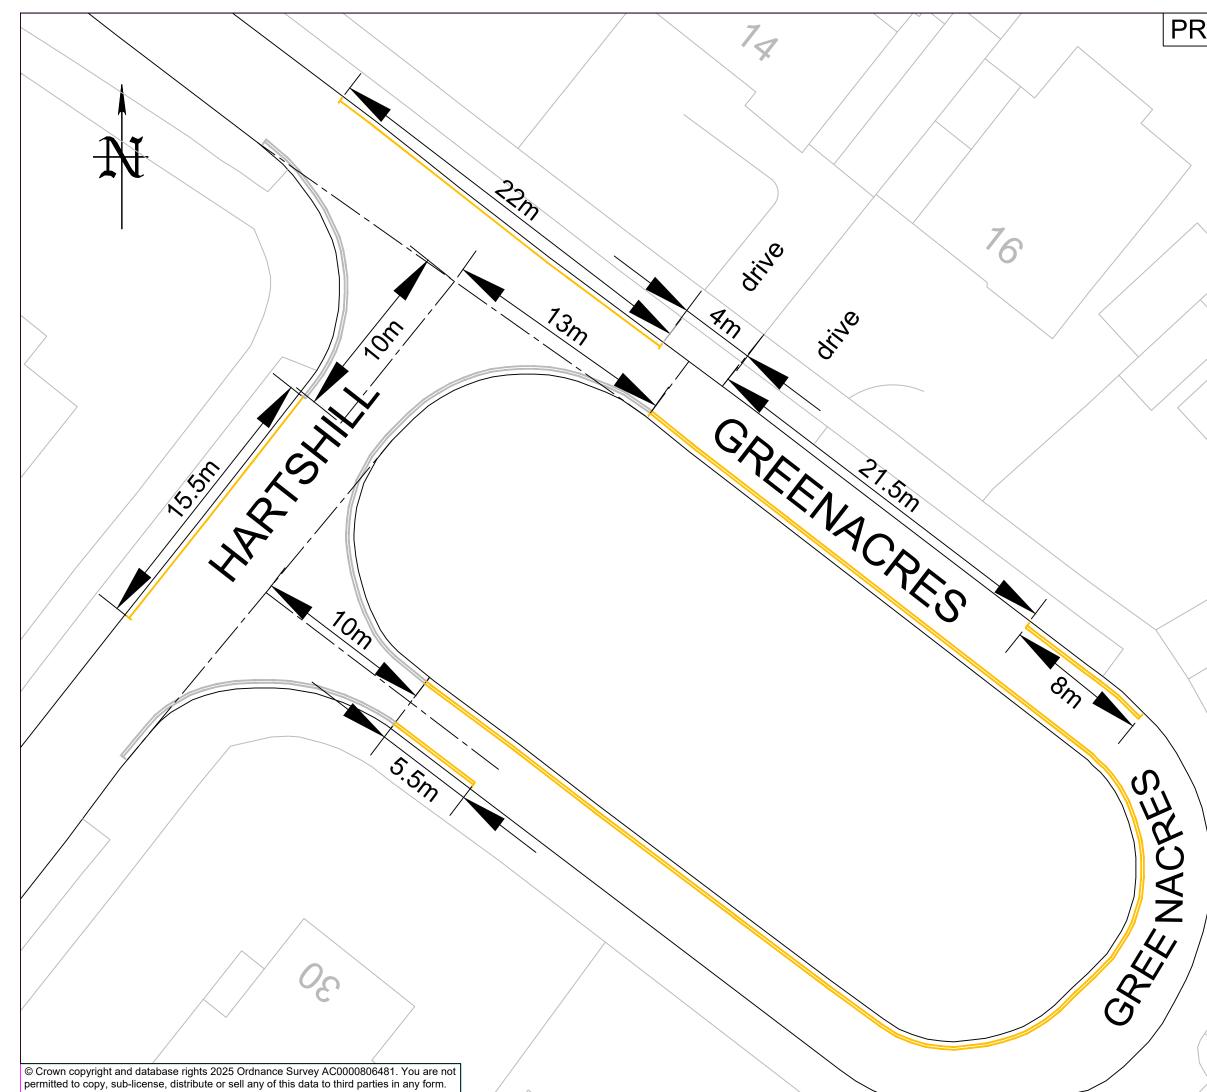

| ROPOSED   |                                                                                                                                                                                             | ROM THIS I      |                       | NG ARE<br>OTHERWISE S                                               | TATED                           | A3         |
|-----------|---------------------------------------------------------------------------------------------------------------------------------------------------------------------------------------------|-----------------|-----------------------|---------------------------------------------------------------------|---------------------------------|------------|
|           | KEY                                                                                                                                                                                         |                 |                       |                                                                     |                                 |            |
|           |                                                                                                                                                                                             |                 | Exis<br>lines         | ting doub                                                           | le yello                        | w          |
| ,         | New 75mm wide single<br>yellow line to Diagram<br>1017 of the Traffic<br>Signs Regulations and<br>General Directions<br>2016.<br>Restriction Mon - Fri,<br>8:00 - 8:45am, 3:00 -<br>3:45pm. |                 |                       |                                                                     |                                 |            |
|           |                                                                                                                                                                                             |                 | yello<br>1018<br>Sigr | 75mm w<br>ow lines to<br>3.1 of the<br>is Regula<br>eral Direc<br>6 | o Diagra<br>Traffic<br>tions ar | am         |
| 70        |                                                                                                                                                                                             |                 |                       |                                                                     |                                 |            |
|           |                                                                                                                                                                                             |                 |                       |                                                                     |                                 |            |
| ath       |                                                                                                                                                                                             |                 |                       |                                                                     |                                 |            |
| footpath  | 26/06/2025                                                                                                                                                                                  |                 | Cor                   | sultation                                                           | 3                               | GМ         |
| for       | 05/06/2025                                                                                                                                                                                  | Timed           |                       | restrictions add                                                    | -                               | GM         |
|           | 29/10/2024                                                                                                                                                                                  | Parki           | •                     | rictions extende                                                    |                                 | GM         |
|           | 06/09/2024<br>DATE                                                                                                                                                                          |                 |                       | St Issue                                                            | 0<br>REV                        | GM<br>/ BY |
|           |                                                                                                                                                                                             | BC              | E                     | DFC<br>UGH C                                                        |                                 |            |
|           | Traffic Management<br>BOROUGH HALL, CAULDWELL ST, BEDFORD, MK42 9AP<br>Tel. (01234) 267422                                                                                                  |                 |                       |                                                                     |                                 |            |
|           | Environment                                                                                                                                                                                 |                 |                       |                                                                     |                                 |            |
|           | SCHEME<br>Putnoe - Greenacres,<br>Bedford                                                                                                                                                   |                 |                       |                                                                     |                                 |            |
|           | DRAWING TITLE<br>Proposed extension to existing<br>waiting restrictions.                                                                                                                    |                 |                       |                                                                     |                                 |            |
|           | (Single and double Yellow Lines)<br>DRG STATUS<br>Consultation                                                                                                                              |                 |                       |                                                                     |                                 |            |
| $\rangle$ | SCALE @ A3<br>NTS                                                                                                                                                                           | DATE<br>06/09/2 | 024                   | DRAWN<br>GM                                                         | CHECKED                         |            |
|           |                                                                                                                                                                                             |                 |                       |                                                                     |                                 |            |