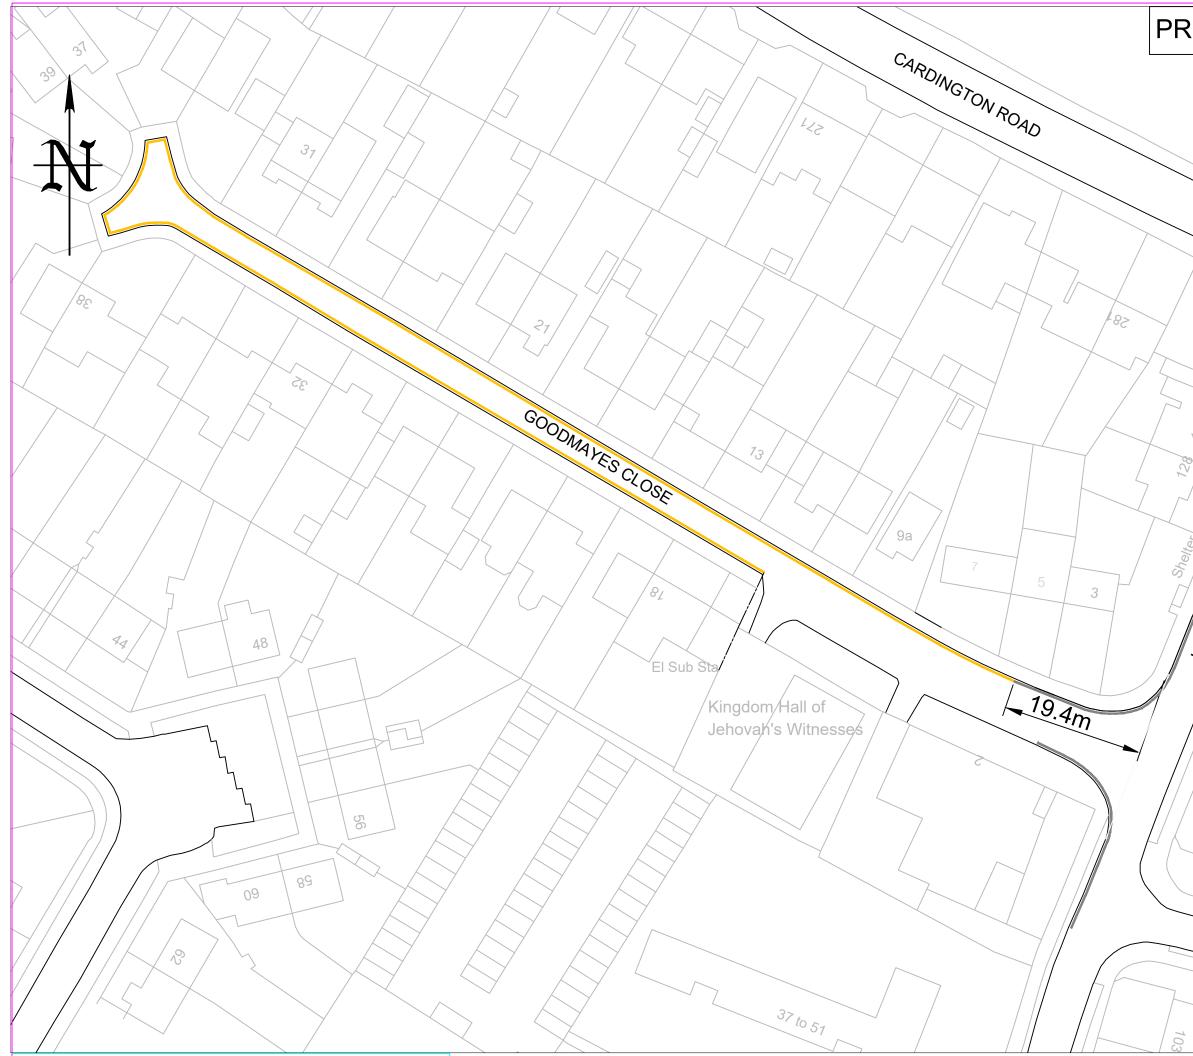

| ROPOSED     | PRINTS FROM THIS DRAWING ARE<br>UNCONTROLLED UNLESS OTHERWISE STATED A3                                                             |
|-------------|-------------------------------------------------------------------------------------------------------------------------------------|
|             | Key Notes:                                                                                                                          |
|             | New 100mm wide<br>double yellow lines to<br>diagram 1018.1 of the<br>Traffic Signs<br>Regulations and<br>General Directions<br>2016 |
|             | Existing 100mm<br>wide double<br>yellow lines                                                                                       |
| 000         |                                                                                                                                     |
| LOVELL ROAD |                                                                                                                                     |
| 107         | 21.05.25         Consultation         1         CR           04.04.25         First Issue         0         CR                      |
| 109         | 28.05.25 AMENDMENTS REV CR<br>BEDFORD<br>BOROUGH COUNCIL                                                                            |
| 107         | Traffic Management<br>BOROUGH HALL, CAULDWELL ST, BEDFORD, MK42 9AP<br>Tel. (01234) 267422                                          |
|             | Environment                                                                                                                         |
|             | SCHEME<br>Goodmayes Close, Bedford                                                                                                  |
|             | DRAWING TITLE<br>Proposed ' No waiting at any time'<br>restriction (Double yellow lines)                                            |
|             | DRG No.                                                                                                                             |
|             |                                                                                                                                     |
|             | DRG STATUS CONSULTATION SCALE @ A3 DATE DRAWN CHECKED                                                                               |