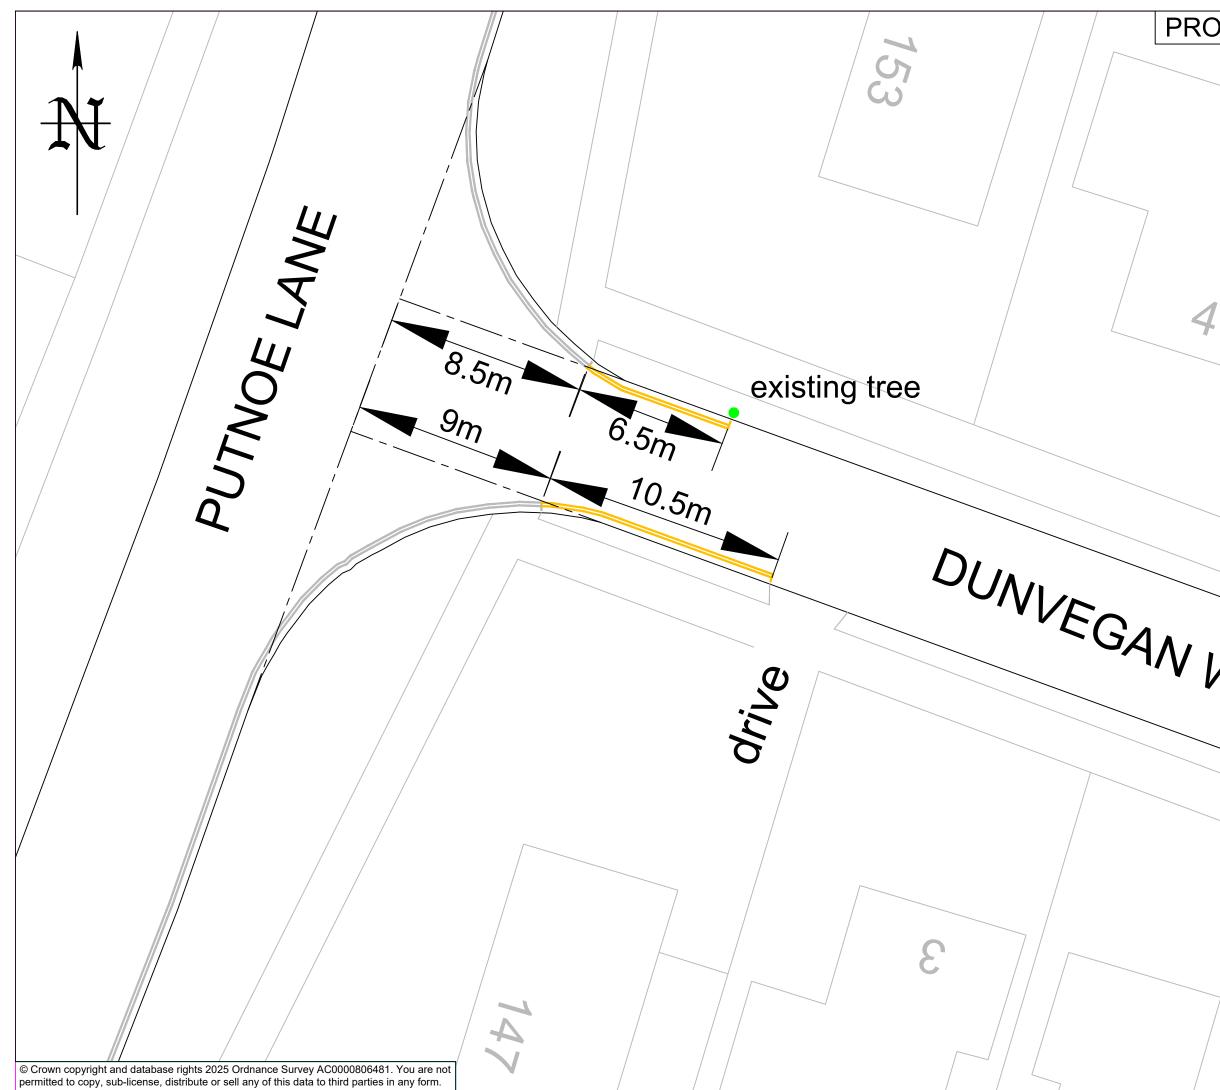

|         | PRINTS FR                                                         | OM THIS        | DRAWI                                 | NG ARE                                                          |                                          | 40         |
|---------|-------------------------------------------------------------------|----------------|---------------------------------------|-----------------------------------------------------------------|------------------------------------------|------------|
| ROPOSED |                                                                   |                |                                       | OTHERWISE ST                                                    | ATED                                     | A3         |
|         | <u>KEY:</u>                                                       |                | lines<br>New<br>yello<br>1018<br>Sigr | 75mm w<br>ow lines to<br>3.1 of the<br>is Regulat<br>eral Direc | ide dou<br>Diagra<br>Traffic<br>tions ai | ıble<br>am |
| 4       |                                                                   |                |                                       |                                                                 |                                          |            |
|         |                                                                   |                |                                       |                                                                 |                                          |            |
|         | 26/06/2025                                                        |                | Cor                                   | nsultation                                                      | 1                                        | GM         |
| N/A.    | 27/09/2024<br>DATE                                                |                |                                       | St ISSUE                                                        | 0<br>RE                                  | GM<br>v вy |
| WAY     |                                                                   | BC             | SE<br>DRO                             |                                                                 |                                          |            |
|         | Traffic Management                                                |                |                                       |                                                                 |                                          |            |
|         | Client<br>Environment                                             |                |                                       |                                                                 |                                          |            |
|         |                                                                   |                |                                       |                                                                 |                                          |            |
|         | <sup>SCHEME</sup><br>Putnoe - Dunvegan Way,<br>Bedford            |                |                                       |                                                                 |                                          |            |
|         | DRAWING TITLE<br>Proposed 'No waiting at any time'<br>restriction |                |                                       |                                                                 |                                          |            |
|         | (Doul                                                             | ble ve         | ellov                                 | v lines)                                                        |                                          |            |
|         | DRG STATUS<br>Consultation                                        |                |                                       |                                                                 |                                          |            |
|         | SCALE @ A3<br>NTS                                                 | DATE<br>19/09/ | 2024                                  | drawn<br>GM                                                     | CHECKEE<br>AP                            | )          |