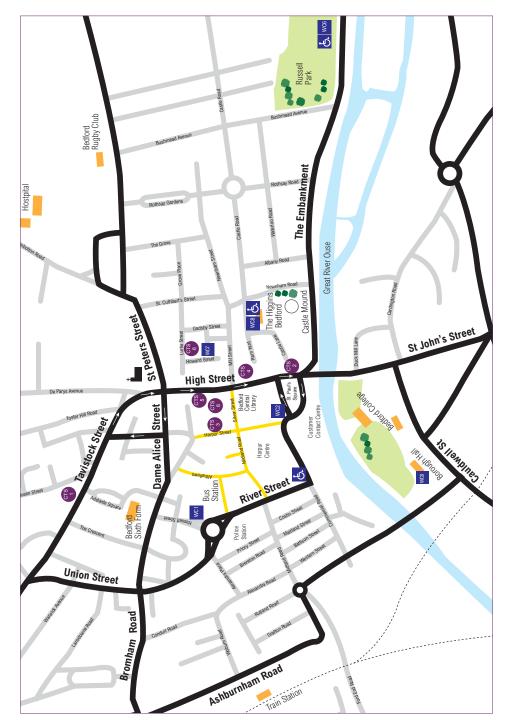

## The following public toilets are now open:

| ITEM (symbol) | Premises/Address                                                                                    | Facilities                                                               | Opening Hours<br>10am to 5pm                                                                     |
|---------------|-----------------------------------------------------------------------------------------------------|--------------------------------------------------------------------------|--------------------------------------------------------------------------------------------------|
| WC1           | Allhallows Public Convenience By the Bus Station, Greenhill Street, Bedford, MK40 1LX               | Male / Female / Disabled /<br>Baby Changing Room                         | 8am - 5.45pm Mon-Sat<br>8am - 5pm Sun                                                            |
| WC2           | Mayes Yard Public Convenience<br>10a St Pauls Sq, Bedford MK40 1SL                                  | Male / Female / Disabled/Baby Changing<br>Room / 3 x unisex              | 8am - 5.15pm Mon-Sat                                                                             |
| WC3           | Priory Country Park<br>Barkers Lane, Bedford MK41 9DJ                                               |                                                                          | 9am - 6pm Mon-Wed & Fri<br>9am - 1pm Thurs<br>9am - 5pm Sat                                      |
| WC4           | Harrold Odell Country Park<br>Carlton Road, Harrold, Bedford MK43 7DS                               |                                                                          | 9am - 4.45pm Mon-Thu<br>9am - 4.30pm Fri                                                         |
| WC5           | Mowsbury Park<br>Wentworth Drive, Bedford                                                           |                                                                          | 11am - 5pm Tue-Sat<br>2pm - 5pm Sun &<br>Bank Holidays                                           |
| WC6           | Russell Park Kiosk Public Convenience<br>The Embankment, Bedford MK40 3PE                           | Male / Female / Changing Places<br>Disabled Users / Unisex (radar)       | 8am - 7.30pm Mon-Sun<br>(31 May - 30 Sept-Summer)<br>8am - 6pm Mon-Sun<br>(01/10-30/04 - Winter) |
| WC7           | Lurke Street Public Convenience                                                                     | Unisex / Disabled /<br>Baby Changing Room                                | 10am - 6 pm Mon-Sun                                                                              |
| WC8           | The Higgins Museum<br>Castle Lane, Bedford MK40 3XD                                                 | Male / Female / Disabled                                                 | 8am - 5.30pm Mon-Thu<br>12pm - 5.00pm Fri                                                        |
| E             | Changing Places / Disabled Users<br>Riverside Mutli-Storey Car Park, River Street, Bedford MK40 1PX | Unisex (radar)                                                           | 8am - 5.30pm Mon-Sat                                                                             |
| E             | Changing Places / Disabled Users The Higgins museum, Castle Lane, Bedford MK40 3XD                  | Unisex (radar)                                                           | Tues-Sat 11am - 5pm,<br>Sun 2 - 5pm                                                              |
| E             | Changing Places / Disabled Users<br>Russell Park The Embankment, Bedford MK40 3PE                   | Unisex (radar)                                                           | Monday - Sunday                                                                                  |
| CTS<br>1      | KFC<br>63 Tavistock Street MK40 2RR                                                                 | Male/ Female Ground Floor                                                | 7am - 6.30pm <i>Mon-Sat</i><br>9am - 5pm <i>Sun</i>                                              |
| CTS<br>2      | McDonalds<br>9 High Street, Bedford MK40 1RN                                                        | 1st Floor Male / Female<br>Ground Floor Disabled /<br>Baby Changing Room | 6am - 11pm <i>Mon-Sun</i>                                                                        |
| CTS<br>3      | Burger King<br>9-11 Harpur Street, Bedford MK40 1LA                                                 | Male / Female /<br>Female Baby Changing Room                             | 10am - 6.30pm <i>Mon-Tue</i><br>10am - 7pm <i>Wed-Thu</i><br>11am - 6pm <i>Sun</i>               |
| CTS<br>4      | <b>Café Crema</b><br>59 High Street, Bedford MK40 1RZ                                               | Unisex                                                                   | 8am - 6pm <i>Mon-Sat</i><br>9am - 5pm <i>Sun</i>                                                 |
| CTS<br>5      | Coffee With Art<br>82 High Street, Bedford MK40 1NN                                                 | Unisex / Disabled /<br>Baby Changing Room                                | 8.30am - 6pm <i>Mon-Sat</i><br>10am - 5pm <i>Sun</i>                                             |
| CTS<br>6      | The Executive Snooker Club<br>3a Lurke Street, Bedford MK40 3HZ                                     | Male / Female                                                            | 11am - 6pm <i>Mon-Sat</i><br>12pm - 6pm <i>Sun</i>                                               |
| CTS<br>7      | Pavilion Park Café<br>Bedford Park, Park Avenue, Bedford, MK41 7SS                                  |                                                                          | 8am Mon-Sat (Sun 9am)<br>to between 4pm & 9pm<br>depending on season                             |
| CTS<br>8      | Gallone's Ice-Cream Parlour<br>1-2 The Arcade, Bedford, MK40 1NS                                    |                                                                          | 9.30am - 6pm Mon-Sun                                                                             |