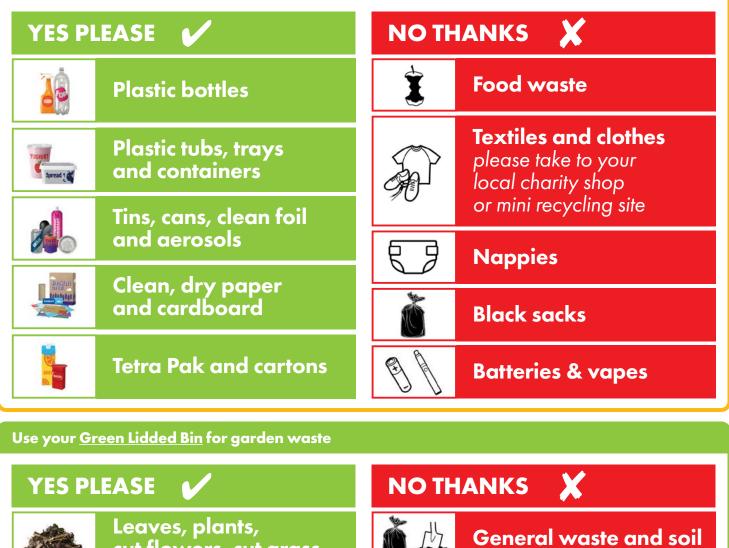

## Use your Orange Lidded Bin for plastic, paper and card, cans, foil, cartons and aerosols

**Empty** and **rinse** all containers before putting them in the recycling bin.

**Breakdown** large cardboard boxes before putting them in the recycling bin.

**Do not use black sacks**. Please put recycling into the recycling bin loose.

Remember!

If in doubt, please leave it out of the recycling bin

Alternatively take any garden waste to the Household Waste Recycling Centre on Barkers Lane, Bedford.

Remember! Garden waste collections are suspended from 1<sup>st</sup> December to 1<sup>st</sup> March.

To find your collection day and even more about recycling visit www.bedford.gov.uk/recycling

cut flowers, cut grass