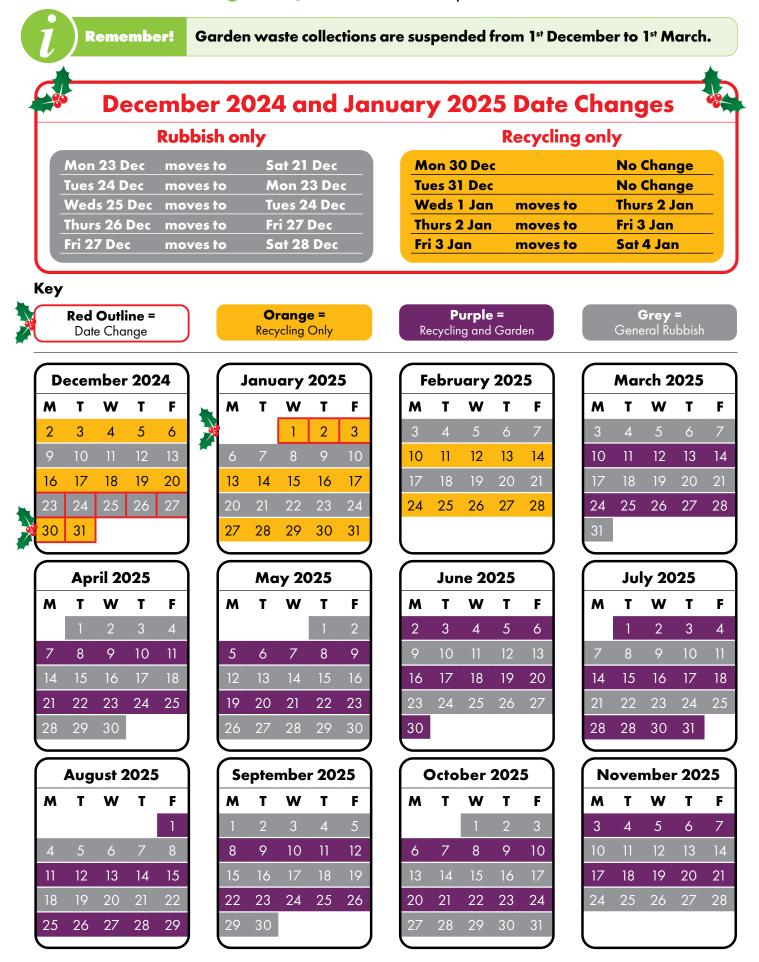

## **Collection Calendar**

Please ensure that your bins are out for collection by 6am on your collection day. Missed collections must be reported within 48 hours of your scheduled collection. Visit **www.bedford.gov.uk/missedbin** to report a missed collection.

Remember! Garden waste collections are suspended from 1<sup>st</sup> December to 1<sup>st</sup> March.

To find your collection day and even more about recycling visit www.bedford.gov.uk/recycling

cut flowers, cut grass

## **Collection Calendar** Printer Friendly Version

Please ensure that your bins are out for collection by 6am on your collection day. Missed collections must be reported within 48 hours of your scheduled collection. Visit **www.bedford.gov.uk/missedbin** to report a missed collection.

## **Remember!** Garden waste collections are suspended from 1<sup>st</sup> December to 1<sup>st</sup> March.

| Ľ             |                                |                 |          |          |                  |                                         |          |                 |                 |                 |           |                                 | -                     |                            |          |          |           |               |           |                        |             |          |  |  |
|---------------|--------------------------------|-----------------|----------|----------|------------------|-----------------------------------------|----------|-----------------|-----------------|-----------------|-----------|---------------------------------|-----------------------|----------------------------|----------|----------|-----------|---------------|-----------|------------------------|-------------|----------|--|--|
| <b>C</b> .    | -                              | De              | ece      | m        | ber              | - 20                                    | 024      | 4 a             | nd              | Ja              | nu        | ar                              | y 2                   | 02                         | 5        | Dai      | te (      | Cho           | ang       | ges                    |             | 004      |  |  |
|               | Rubbish only                   |                 |          |          |                  |                                         |          |                 |                 |                 |           |                                 | <u>Recycling only</u> |                            |          |          |           |               |           |                        |             |          |  |  |
|               | Mon 23 Dec moves to Sat 21 Dec |                 |          |          |                  |                                         |          |                 |                 |                 |           | Mon 30 Dec                      |                       |                            |          |          |           |               | No Change |                        |             |          |  |  |
|               |                                |                 |          |          |                  |                                         |          |                 | 23 Dec          |                 |           | Tues 31 Dec<br>Weds 1 Jan moves |                       |                            |          |          |           |               |           |                        |             |          |  |  |
|               |                                |                 |          |          |                  | ves to Tues 24 Dec<br>ves to Fri 27 Dec |          |                 |                 |                 |           | Thurs 2 Jan moves t             |                       |                            |          |          |           |               |           |                        |             |          |  |  |
|               | Fri 27 Dec mov                 |                 |          |          | ves to Sat 28 De |                                         |          | 8 Dec           |                 | J               | Fri 3 Jan |                                 |                       | r                          | moves to |          | Sat 4 Jan |               |           | n                      | _)          |          |  |  |
| С<br>Кеу      |                                |                 |          |          |                  |                                         |          |                 |                 |                 |           |                                 |                       |                            |          |          |           |               |           |                        |             |          |  |  |
|               | Black                          | e Cha           | -        | -        | )                |                                         |          |                 | only<br>1 st N  |                 |           |                                 |                       | <b>g &amp; (</b><br>to 1st |          |          |           |               |           | <b>Grey</b><br>eral Ru | =<br>Jbbish |          |  |  |
| December 2024 |                                |                 |          |          | January 2025     |                                         |          |                 |                 |                 |           | February 2025                   |                       |                            |          |          |           | March 2025    |           |                        |             |          |  |  |
| M             | т                              | W               | т        | F        |                  | м                                       | т        | w               | <u>т</u>        | F               |           | м                               | т                     | W                          | т        | F        |           | м             | т         | W                      | т           | F        |  |  |
| 2             | 3                              | 4               | 5        | 6        |                  |                                         |          | 1               | 2               | 3               |           | 3                               | 4                     | 5                          | 6        | 7        |           | 3             | 4         | 5                      | 6           | 7        |  |  |
| 9             | 10                             | 11              | 12       | 13       |                  | 6                                       | 7        | 8               | 9               | 10              |           | 10                              | 11                    | 12                         | 13       | 14       |           | 10            | 11        | 12                     | 13          | 14       |  |  |
| 16<br>23      | 17<br>24                       | 18<br>25        | 19<br>26 | 20<br>27 |                  | 1 <b>3</b><br>20                        | 14<br>21 | 15<br>22        | 16<br>23        | 17<br>24        |           | 17<br>24                        | 18<br>25              | 19<br>26                   | 20<br>27 | 21<br>28 |           | 17<br>24      | 18<br>25  | 19<br>26               | 20<br>27    | 21<br>28 |  |  |
| 30            | 31                             | 23              | 20       | 27       |                  | 27                                      | 28       | 29              | 30              | 31              |           |                                 | 25                    | 20                         | 27       | 20       |           | 31            | 25        | 20                     | 27          | 20       |  |  |
|               |                                | <u> </u>        |          |          | )                |                                         |          |                 |                 |                 |           | $\subseteq$                     |                       |                            |          |          | )         |               |           |                        |             | _        |  |  |
|               | April 2025                     |                 |          |          | May 2025         |                                         |          |                 |                 |                 | June 2025 |                                 |                       |                            |          |          | July 2025 |               |           |                        |             |          |  |  |
| Μ             | т                              | W               | т        | F        |                  | м                                       | т        | W               | т               | F               |           | м                               | т                     | W                          | т        | F        |           | M             | т         | W                      | Т           | F        |  |  |
|               | 1                              | 2               | 3        | 4        |                  |                                         |          |                 | 1               | 2               |           | 2                               | 3                     | 4                          | 5        | 6        |           |               | 1         | 2                      | 3           | 4        |  |  |
| 7             | 8                              | 9               | 10       | 11       |                  | 5                                       | 6        | 7               | 8               | 9               |           | 9                               | 10                    | 11                         | 12       | 13       |           | 7             | 8         | 9                      | 10          | 11       |  |  |
| 14            | 15                             | 16              | 17       | 18       |                  | 12                                      | 13       | 14              | 15              | 16              |           | 16                              | 17                    | 18                         | 19       | 20       |           | 14            | 15        | 16                     | 17          | 18       |  |  |
| 21<br>28      | 22<br>29                       | <b>23</b><br>30 | 24       | 25       |                  | 19<br>26                                | 20<br>27 | <b>21</b><br>28 | <b>22</b><br>29 | <b>23</b><br>30 |           | 23<br>30                        | 24                    | 25                         | 26       | 27       |           | 21<br>28      | 22<br>28  | 23<br>30               | 24<br>31    | 25       |  |  |
| 20            | 29                             | 30              |          |          |                  | 20                                      | Ζ/       | 20              | 29              | 30              |           | 30                              |                       |                            |          |          | J         | 20            | 20        | 30                     | 51          |          |  |  |
| August 2025   |                                |                 |          |          |                  | September 2025                          |          |                 |                 |                 |           | October 2025                    |                       |                            |          |          |           | November 2025 |           |                        |             |          |  |  |
| Μ             | Т                              | W               | т        | F        |                  | м                                       | т        | W               | Т               | F               |           | м                               | Т                     | W                          | T        | F        | 1         | м             | T         | W                      | Т           | F        |  |  |
|               |                                |                 |          | 1        |                  | 1                                       | 2        | 3               | 4               | 5               |           |                                 |                       | 1                          | 2        | 3        |           | 3             | 4         | 5                      | 6           | 7        |  |  |
| 4             | 5                              | 6               | 7        | 8        |                  | 8                                       | 9        | 10              | 11              | 12              |           | 6                               | 7                     | 8                          | 9        | 10       |           | 10            | 11        | 12                     | 13          | 14       |  |  |
| 11            | 12                             | 13              | 14       | 15       |                  | 15                                      | 16       | 17              | 18              | 19              |           | 13                              | 14                    | 15                         | 16       | 17       |           | 17            | 18        | 19                     | 20          | 21       |  |  |
| 18            | 19                             | 20              | 21       | 22       |                  | 22                                      | 23       | 24              | 25              | 26              |           | 20                              | 21                    | 22                         | 23       | 24       |           | 24            | 25        | 26                     | 27          | 28       |  |  |

25 26 27 28 29

29 30