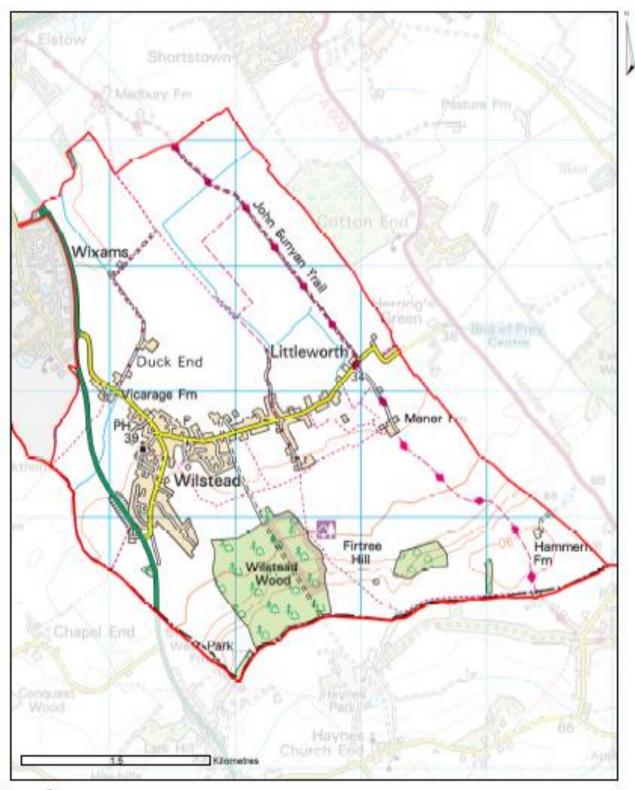

Bedford Borough Council considers that the application meets the requirements of the above legislation and therefore has designated the area shown on the attached map as 'Wilshamstead Neighbourhood Area'.

## Parish of Wilshamstead

Produced by Bedford Borough Council. Based on Ordnance Survey mapping © Grown copyright All rights reserved: OS Licence No. 100049028. Unsuthorised reproduction intringes Crown copyright and may lead to prosecution or dvil proceedings.