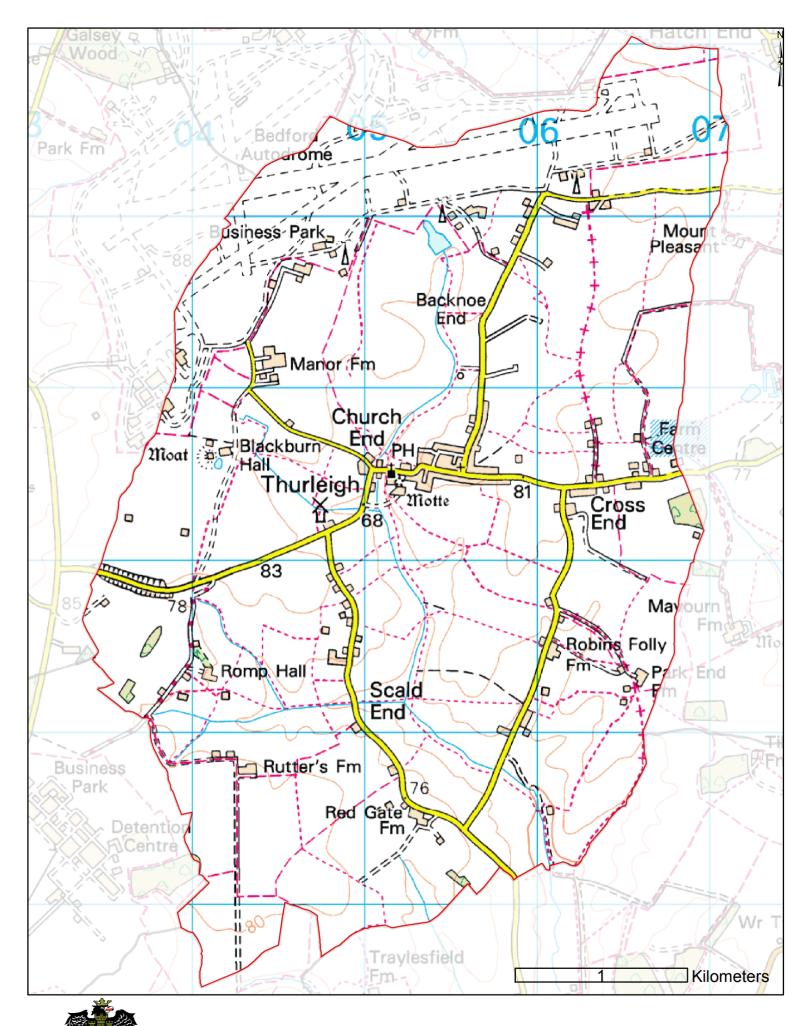

Bedford Borough Council considers that the application meets the requirements of the above legislation and therefore has designated the area shown on the attached map as 'Thurleigh Neighbourhood Area'.