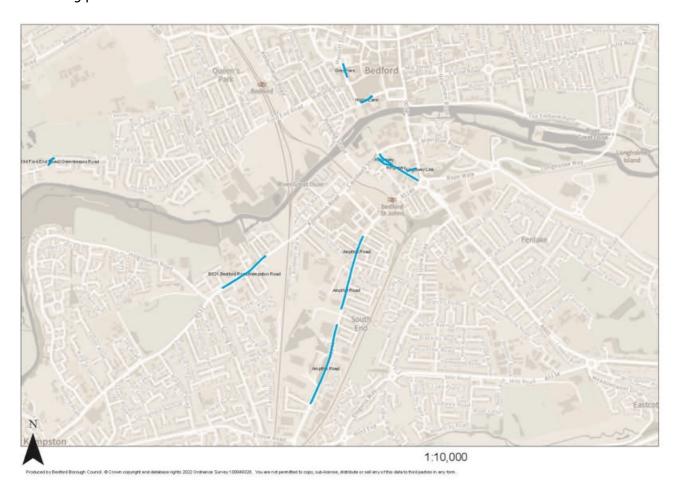

#### **Bus Lanes**

Bedford Borough Council will continue to provide and maintain Bus Lanes indicated on the following plans.