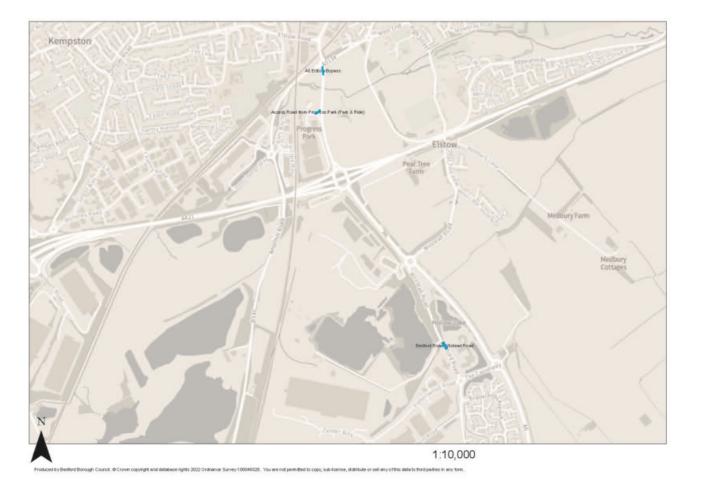

#### **Bus Lanes**

Bedford Borough Council will continue to provide and maintain Bus Lanes indicated on the following plans.