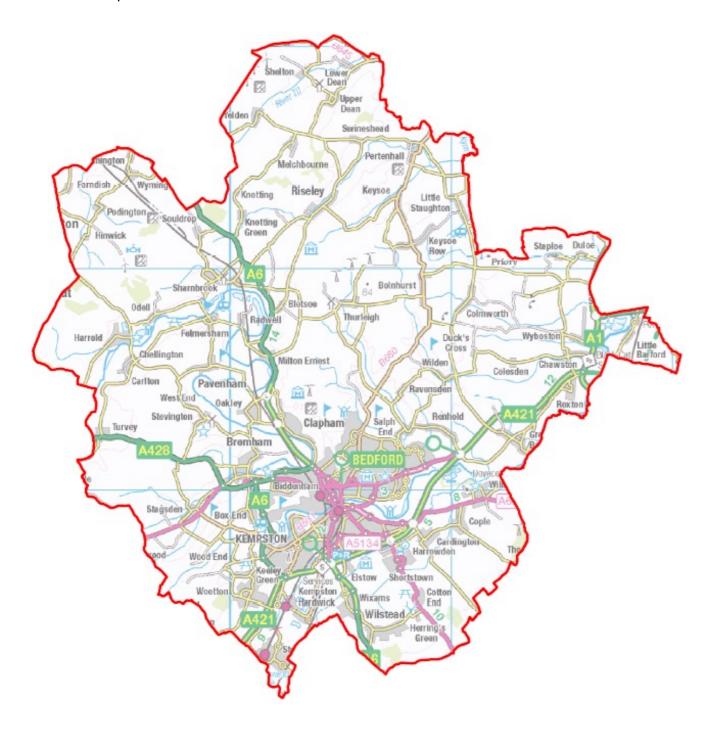

## Map of EP Plan and EP Scheme Areas

Both Bedford Borough Council's EP plan and EP scheme cover the same geographical area, as laid out in the map below.

# **Description of Geographical Coverage**

The EP Scheme will support the improvement of all local bus services operating throughout the entire Bedford Borough Council area.