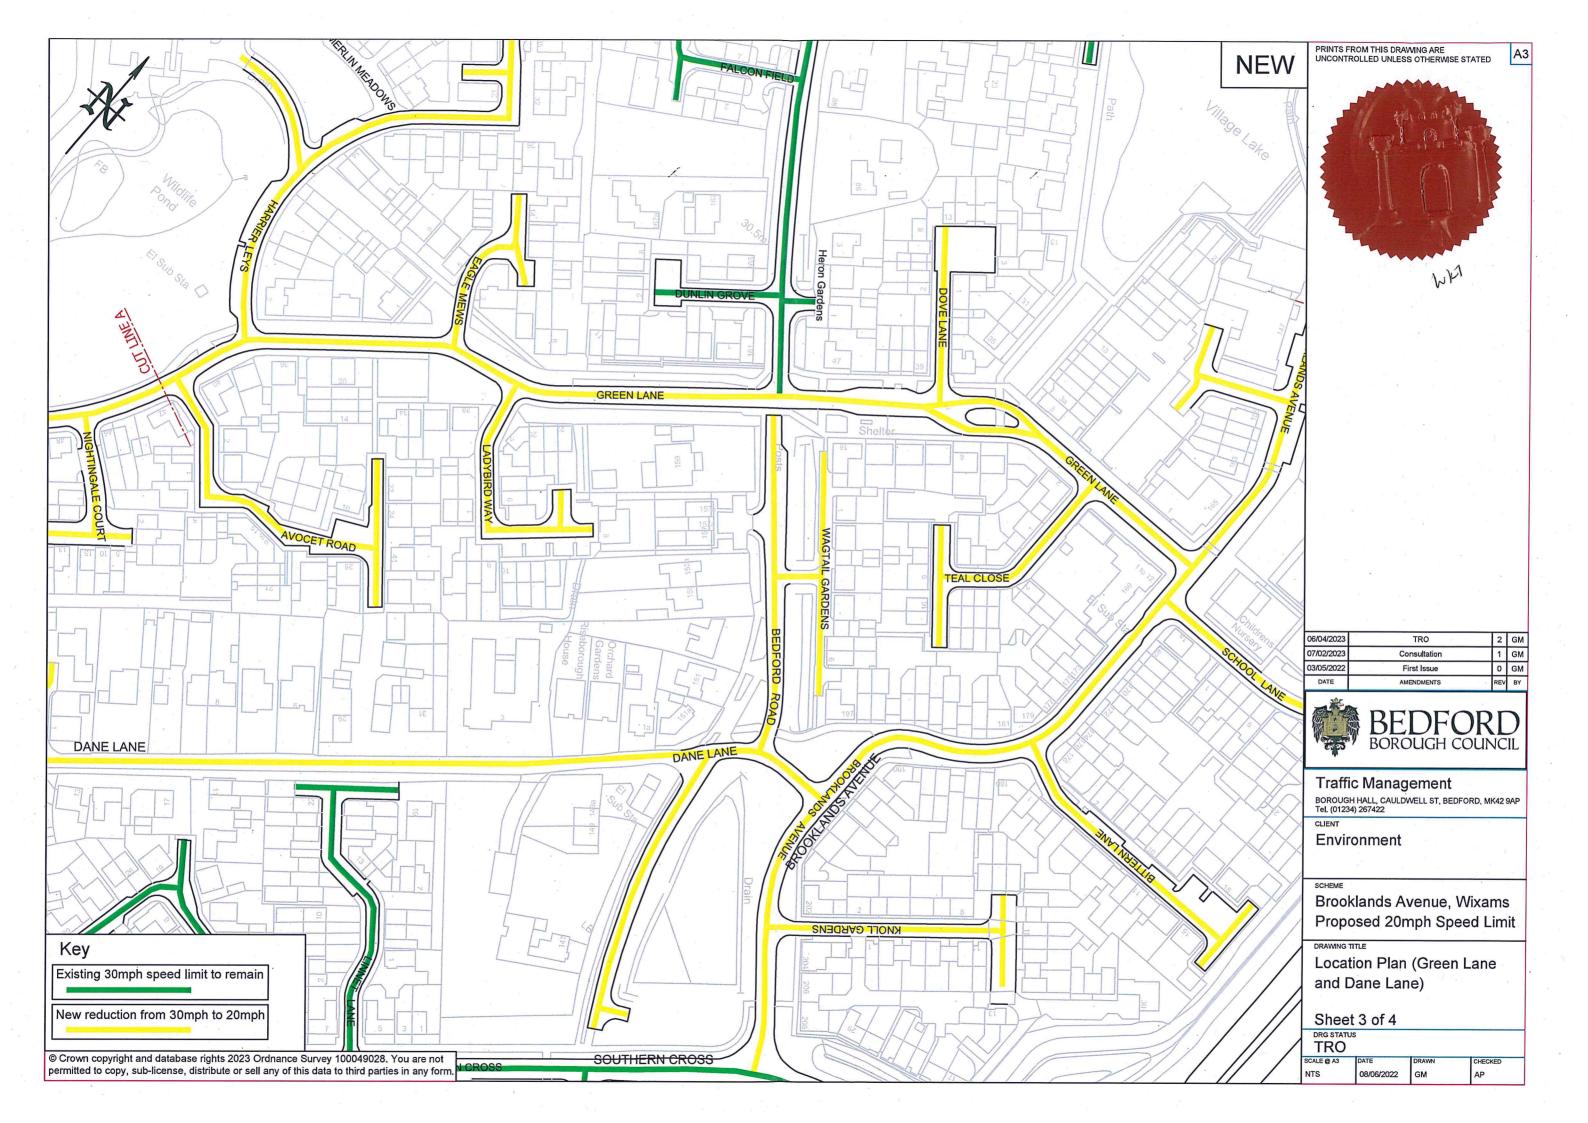

## A 20mph speed limit shall apply over the entire length of each of the following roads in Wixams:

| Brooklands Avenue | Bittern Lane  |  |
|-------------------|---------------|--|
| Bluewater Quay    | Knoll Gardens |  |
| Kingfisher Road   | Green Lane    |  |
| Moorland Close    |               |  |
| Greenside Close   | Teal Close    |  |
| Fieldfare View    | Dove Lane     |  |
| Partridge Place   | Ladybird Way  |  |
| Brambling Gardens | Eagle Mews    |  |
| Little Covers     | Harrier Leys  |  |
| Little Causeway   | Avocet Road   |  |

| Millbrook Close    | Nightingale Court |
|--------------------|-------------------|
| Lakeside Way       | Thistle Lane      |
| Mallard Court      | Lesser Avenue     |
| Peacock Gardens    | Hummingbird Way   |
| Little Owl Lane    | Dane Lane         |
| Bluebird Gardens   | Bedford Road      |
| Wren Terrace       | Wagtail Gardens   |
| Piper Lane         | The Rosary        |
| Parkview Terrace   | Kestrel Gardens   |
| Woodpecker Gardens | Pheasant Grove    |
| School Lane        |                   |