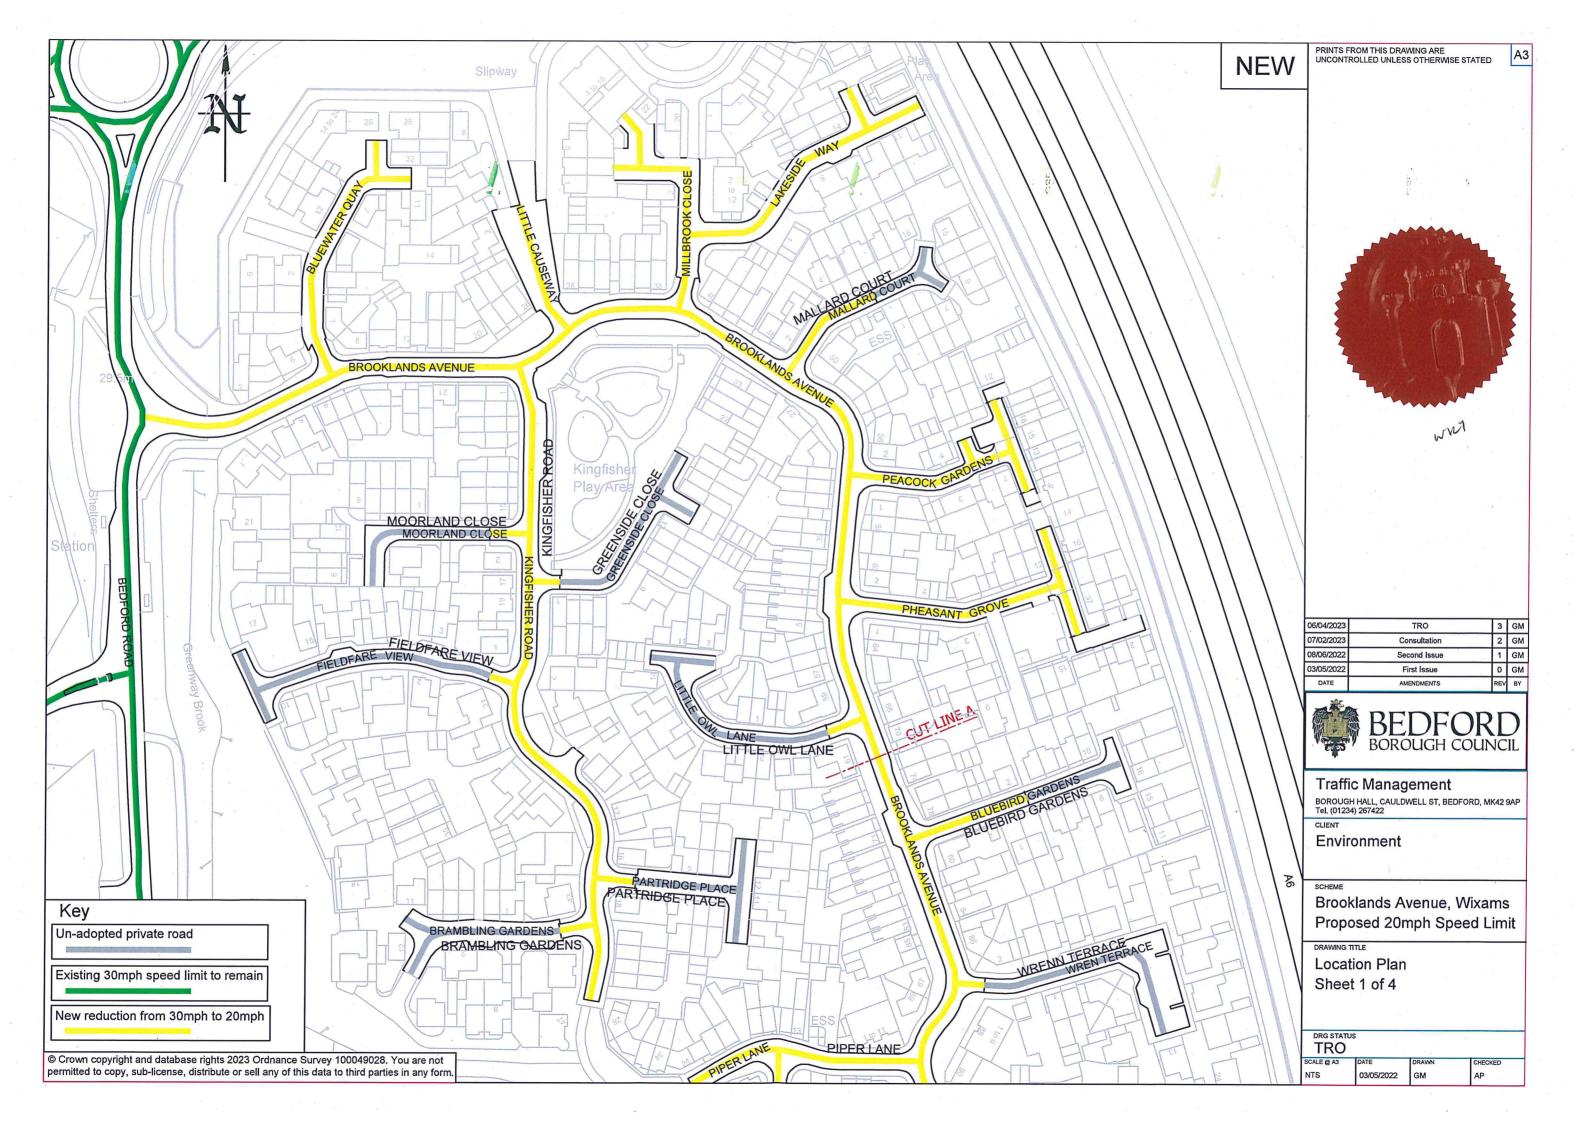

## A 20mph speed limit shall apply over the entire length of each of the following roads in Wixams:

| Brooklands Avenue | Bittern Lane  |  |
|-------------------|---------------|--|
| Bluewater Quay    | Knoll Gardens |  |
| Kingfisher Road   | Green Lane    |  |
| Moorland Close    |               |  |
| Greenside Close   | Teal Close    |  |
| Fieldfare View    | Dove Lane     |  |
| Partridge Place   | Ladybird Way  |  |
| Brambling Gardens | Eagle Mews    |  |
| Little Covers     | Harrier Leys  |  |
| Little Causeway   | Avocet Road   |  |

| Millbrook Close    | Nightingale Court |
|--------------------|-------------------|
| Lakeside Way       | Thistle Lane      |
| Mallard Court      | Lesser Avenue     |
| Peacock Gardens    | Hummingbird Way   |
| Little Owl Lane    | Dane Lane         |
| Bluebird Gardens   | Bedford Road      |
| Wren Terrace       | Wagtail Gardens   |
| Piper Lane         | The Rosary        |
| Parkview Terrace   | Kestrel Gardens   |
| Woodpecker Gardens | Pheasant Grove    |
| School Lane        |                   |