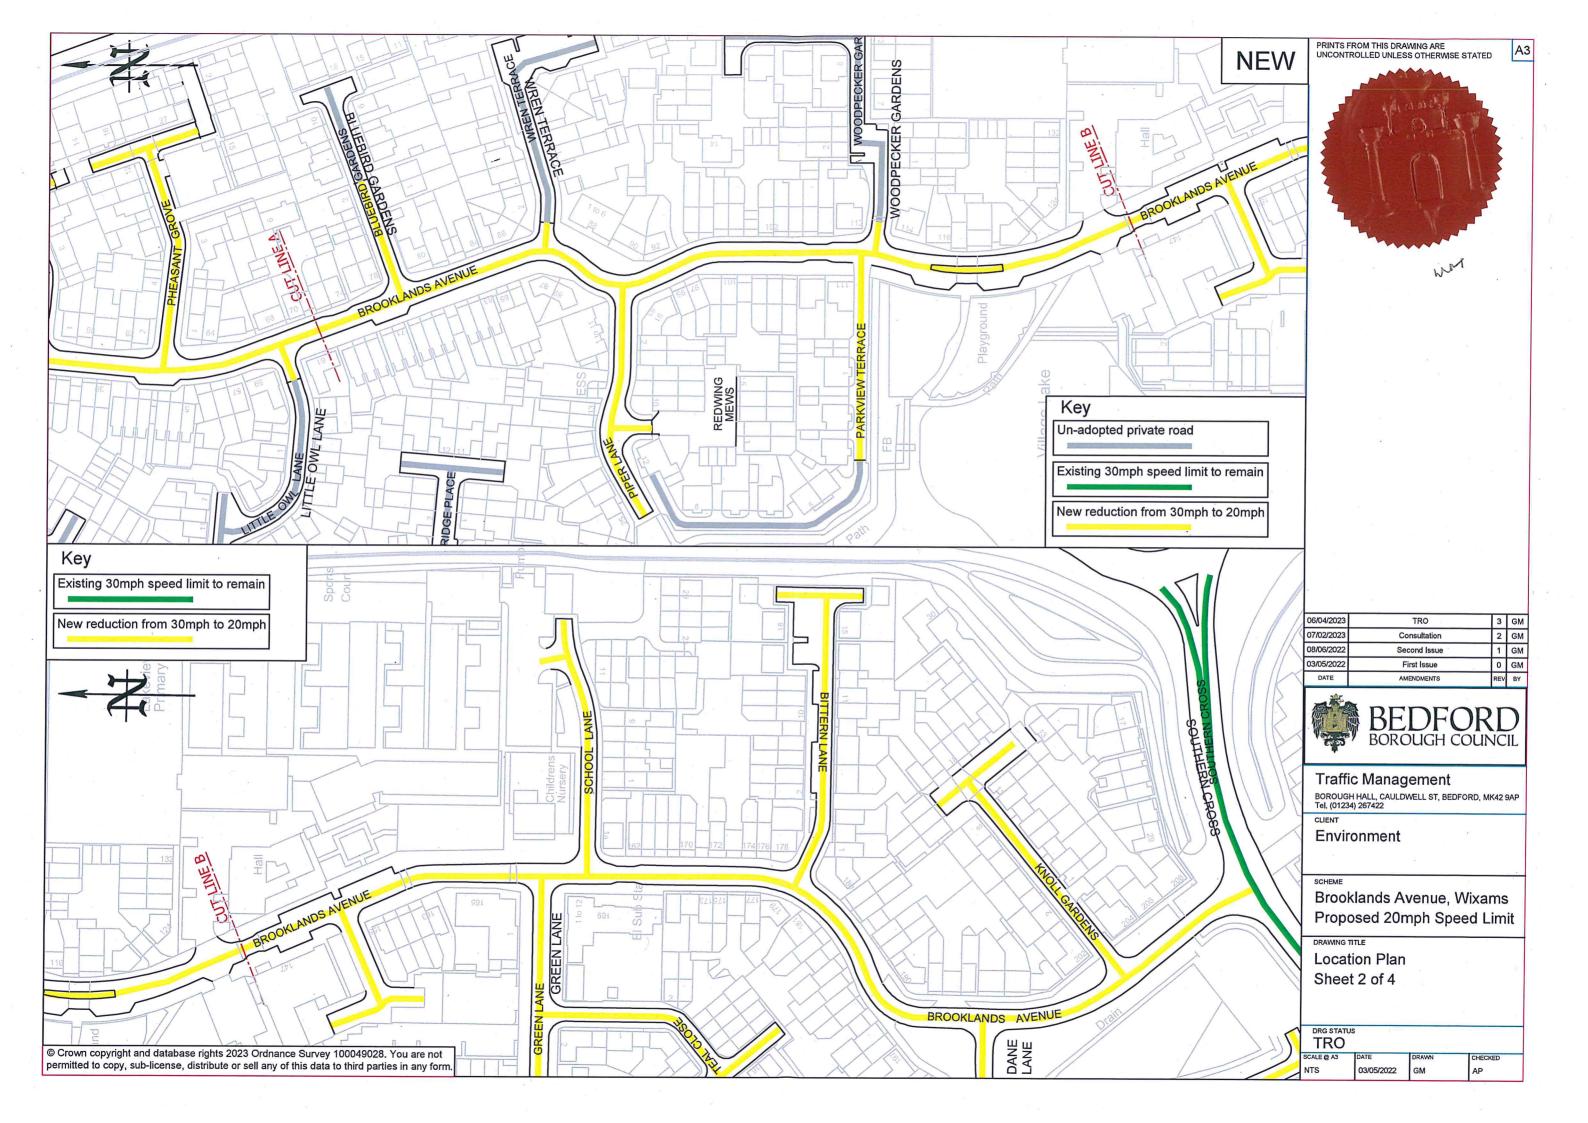

## A 20mph speed limit shall apply over the entire length of each of the following roads in Wixams:

| Brooklands Avenue | Bittern Lane  |  |
|-------------------|---------------|--|
| Bluewater Quay    | Knoll Gardens |  |
| Kingfisher Road   | Green Lane    |  |
| Moorland Close    |               |  |
| Greenside Close   | Teal Close    |  |
| Fieldfare View    | Dove Lane     |  |
| Partridge Place   | Ladybird Way  |  |
| Brambling Gardens | Eagle Mews    |  |
| Little Covers     | Harrier Leys  |  |
| Little Causeway   | Avocet Road   |  |

| Millbrook Close    | Nightingale Court |
|--------------------|-------------------|
| Lakeside Way       | Thistle Lane      |
| Mallard Court      | Lesser Avenue     |
| Peacock Gardens    | Hummingbird Way   |
| Little Owl Lane    | Dane Lane         |
| Bluebird Gardens   | Bedford Road      |
| Wren Terrace       | Wagtail Gardens   |
| Piper Lane         | The Rosary        |
| Parkview Terrace   | Kestrel Gardens   |
| Woodpecker Gardens | Pheasant Grove    |
| School Lane        |                   |