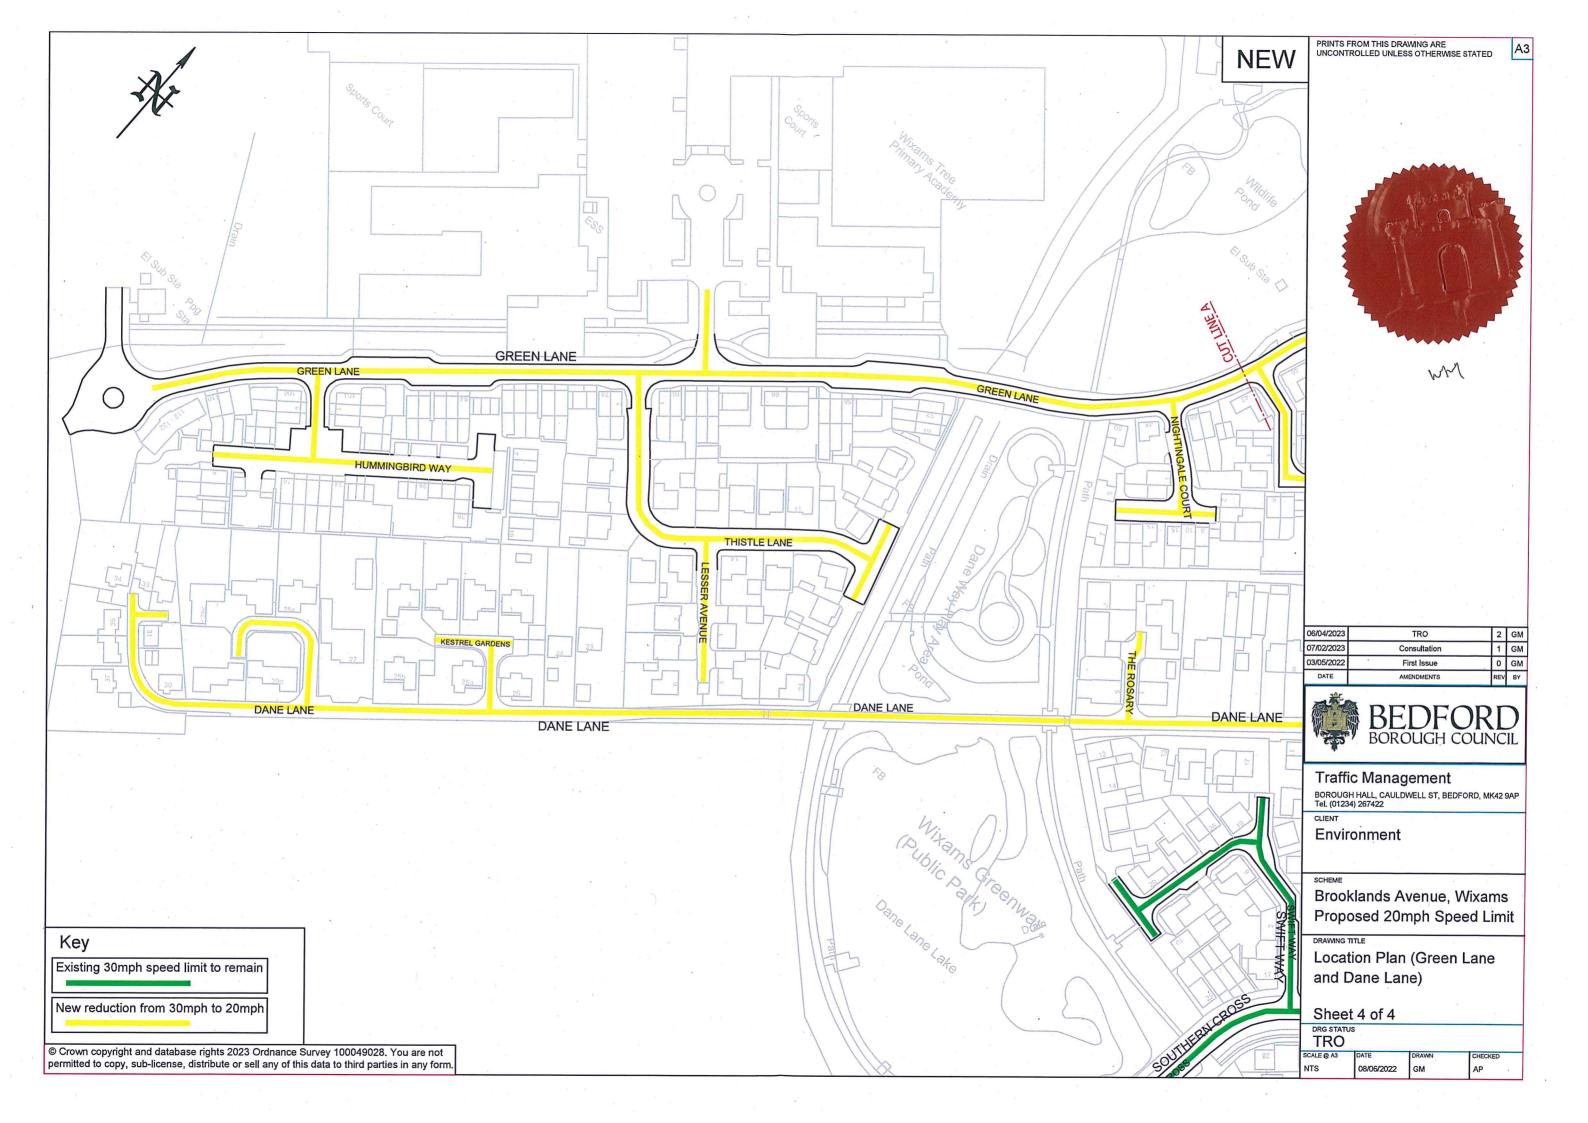

## A 20mph speed limit shall apply over the entire length of each of the following roads in Wixams:

| Brooklands Avenue | Bittern Lane  |  |
|-------------------|---------------|--|
| Bluewater Quay    | Knoll Gardens |  |
| Kingfisher Road   | Green Lane    |  |
| Moorland Close    |               |  |
| Greenside Close   | Teal Close    |  |
| Fieldfare View    | Dove Lane     |  |
| Partridge Place   | Ladybird Way  |  |
| Brambling Gardens | Eagle Mews    |  |
| Little Covers     | Harrier Leys  |  |
| Little Causeway   | Avocet Road   |  |

| Millbrook Close    | Nightingale Court |
|--------------------|-------------------|
| Lakeside Way       | Thistle Lane      |
| Mallard Court      | Lesser Avenue     |
| Peacock Gardens    | Hummingbird Way   |
| Little Owl Lane    | Dane Lane         |
| Bluebird Gardens   | Bedford Road      |
| Wren Terrace       | Wagtail Gardens   |
| Piper Lane         | The Rosary        |
| Parkview Terrace   | Kestrel Gardens   |
| Woodpecker Gardens | Pheasant Grove    |
| School Lane        |                   |