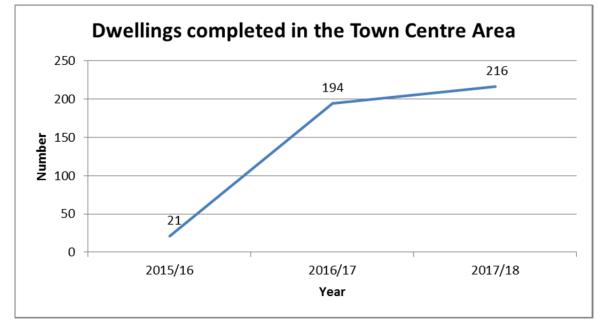

4 new planning permissions including a mobility housing requirement were granted in the monitoring period, for a total of 319 dwellings, 45 of which will be mobility housing, secured through a condition, equating to 14.1% of the developments.

### Indicator H4: Number of housing units completed in Town Centre area

Target: To increase housing completions within the Bedford town centre area, providing a mix and range of housing types, tenures and sizes

Progress:

216 units completed in town centre area. A further 43 units were completed in the wider Bedford Town Centre Area Action Plan Area (259 units in total). This shows an increase on previous years, primarily due to the conversion of office space to residential that has taken place in the town centre area over the monitoring period.



### Indicator H5: Progress on major sites

| Objective                                                                                         | Indicator                                                                               | Great Denham                                                                                                  | West of Kempston                                                                      | Land North of<br>Bromham Road                                                             | Wixams                                                                                                           | Shortstown                                                                                                    | North of Fields<br>Road Wootton