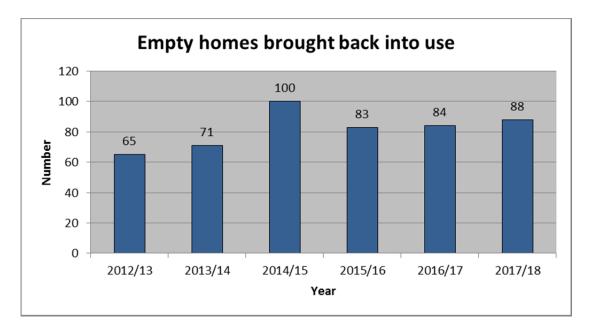

provision of 30% affordable housing (CP8 Core Strategy and Rural Issues Plan)

Progress:

In the monitoring period, 847 new dwellings were permitted on sites subject to the Core Strategy and Rural Issues Plan policy CP8, requiring 30% affordable housing on sites that met a certain threshold. Of these, 208 dwellings were affordable, equating to 24.6%.

252 affordable homes have been delivered through the planning process in the monitoring period, with 85 being the result of applications for 100% affordable housing and 167 completed through policy CP8 of the Core Strategy and Rural Issues Plan.

(Source: Bedford Borough Council)

#### Indicator H2: Number of empty homes brought back into use

Local Target: N/A

Progress:

In the monitoring period, 88 empty homes were brought back into use.



(Source: Bedford Borough Council)

A separate target is no longer provided for this indicator as it now forms part of the New Homes Bonus calculations.

### Indicator H3: Amount of mobility housing completed each year

Target: 10% of new housing should be mobility housing

Progress:

63 mobility units were completed on 9 sites in the monitoring period. This equates to 4.6% of the total gross completions or 5.7% of schemes where policy H34 can be applied. All units were completed through S106 obligations.

4 new planning permissions including a mobility housing requirement were granted in the monitoring period, for a total of 319 dwellings, 45 of which will be mobility housing, secured through a condition, equating to 14.1% of the developments.

### Indicator H4: Number of housing units c