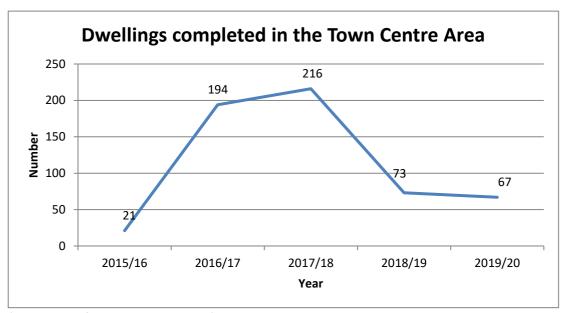

lications were on the Wixams.

Policy 59S of the Local Plan 2030 was applied to 1 planning application for the purpose of securing 49% of meeting category 2 (accessible and adaptable dwellings) of approved document M, Volume 1. This equates to 3 dwellings on 1 site of 7 dwellings.

(Source: Bedford Borough Council)

#### Indicator H4: Number of housing units completed in Town Centre area

Target: To increase housing completions within the Bedford town centre area, providing a mix and range of housing types, tenures and sizes

## Progress:

67 net completions were recorded in the town centre area. This continues the trend of a reduction in completions where previous years have shown an increase in town centre completions because of large amounts of conversion of office space to dwellings.



(Source: Bedford Borough Council)

# **Indicator H5: Progress on major sites**

| Objective                                                                  | Indicator                                                                         | Great Denham                                                            | West of<br>Kempston                                                    | Land North of<br>Bromham Road                                                       | Wixams                                                                                                             | Shortstown                                                              | North of<br>Fields Road<br>Wootton                                                              | Stewartby