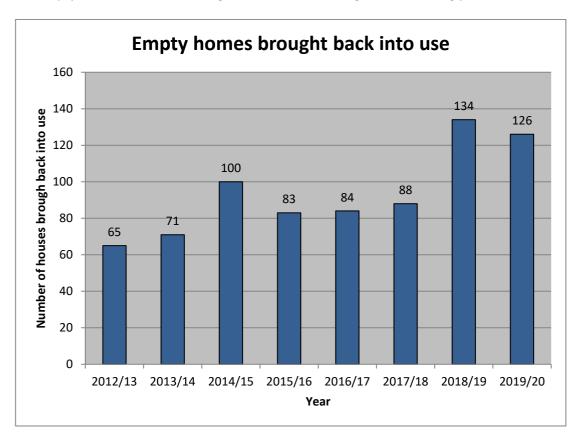

s Plan, active to January 2020

On sites of 10 units or over the council will expect the provision of 30% affordable housing (58S Local Plan 2030, superseding policy CP8 as of January 2020)

#### Progress:

In the monitoring period, 1025 new dwellings were permitted on sites subject to affordable housing provision Of these, 282 dwellings were affordable, equating to 27.5%.

Two further planning permissions were granted on sites for 100% affordable housing equating to a total of 36 units.

342 affordable homes have been delivered through the planning process in the monitoring period.

(Source: Bedford Borough Council)

#### Indicator H2: Number of empty homes brought back into use

Local Target: N/A

Progress:

126 empty homes have been brought back into use during this monitoring period.



(Source: Bedford Borough Council)

## Indicator H3: Amount of mobility housing completed each year

Target: 10% of new housing should be mobility housing (policy H34 Local Plan 2002, active until January 2020

Target: 49% of dwellings on sites of 3 or more dwellings to meet category 2 of approved document M volume 1 (policy 59S Local Plan 2030, superseding policy H34 as of January 2020)

#### Progress:

204 mobility units were completed across 11 sites in the monitoring period. This equates to 19.6% of the total gross completions.

Policy H34 was applied to 2 planning applications accounting for 25 dwellings out of 344 or 7.3%, in the monitoring period. Both applications were on the Wixams.

Policy 59S of the Local Plan 2030 was applied to 1 planning application for the purpose of securi