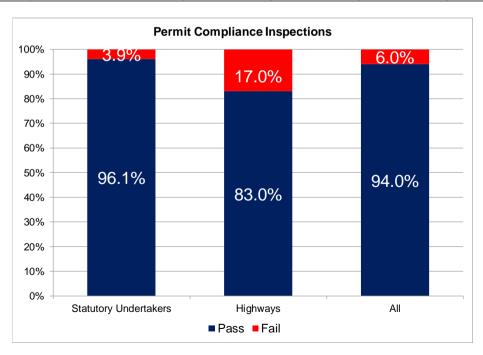

| Measure                 | Promoter Group        | Year 1 | Year 2 | Year 3 | Ye     | ear 4       |
|-------------------------|-----------------------|--------|--------|--------|--------|-------------|
|                         |                       | Number | Number | Number | Number | % Change Y3 |
| Permit Compliance       | Statutory Undertakers | 797    | 834    | 905    | 862    | -4.8%       |
| Inspections             | Highways              | 97     | 136    | 155    | 159    | 2.6%        |
|                         | All                   | 894    | 970    | 1060   | 1021   | -3.7%       |
| Measure                 | Promoter Group        | Year 1 | Year 2 | Year 3 | Year 4 |             |
|                         |                       | Pass   | Pass   | Pass   | Pass   | % Change Y3 |
|                         | Statutory Undertakers | 88.5%  | 88.1%  | 92.6%  | 96.1%  | 3.7%        |
|                         | Highways              | 93.8%  | 94.1%  | 98.1%  | 83.0%  | -15.3%      |
| Permit Compliance       | All                   | 89.0%  | 89.0%  | 93.4%  | 94.0%  | 0.7%        |
| Inspections - Results % |                       | Fail   | Fail   | Fail   | Fail   | % Change    |
|                         | Statutory Undertakers | 11.5%  | 11.9%  | 7.4%   | 3.9%   | -46.7%      |
|                         | Highways              | 6.2%   | 5.9%   | 1.9%   | 17.0%  | 777.4%      |
|                         | All                   | 11.0%  | 11.0%  | 6.6%   | 6.0%   | -9.5%       |