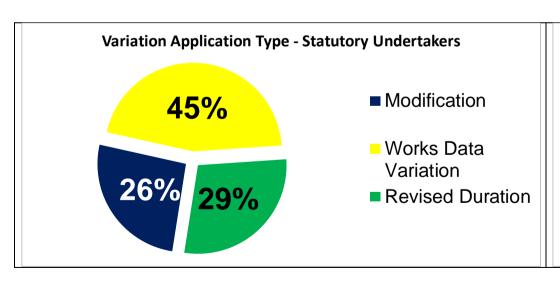

| Measure                        | Promoter Group        | Year 1 | Year 2 | Year 3 | Υe     | ear 4                 |
|--------------------------------|-----------------------|--------|--------|--------|--------|-----------------------|
|                                |                       | Number | Number | Number | Number | % Change<br>on Year 3 |
|                                | Statutory Undertakers |        |        |        |        |                       |
|                                | Major                 | 30     | 18     | 35     | 22     | -37.1%                |
|                                | Standard              | 56     | 38     | 60     | 72     | 20.0%                 |
|                                | Minor                 | 73     | 74     | 93     | 143    | 53.8%                 |
|                                | Immediate             | 74     | 63     | 88     | 148    | 68.2%                 |
|                                | Highways              |        |        |        |        |                       |
| Permit Variations & Works Data | Major                 | 26     | 77     | 79     | 30     | -62.0%                |
| Alterations Applications       | Standard              | 14     | 11     | 25     | 55     | 120.0%                |
|                                | Minor                 | 291    | 106    | 182    | 106    | -41.8%                |
|                                | Immediate             | 1      | 1      | 1      | 2      | 100.0%                |
|                                | All                   |        |        |        |        |                       |
|                                | Major                 | 56     | 95     | 114    | 52     | -54.4%                |
|                                | Standard              | 70     | 49     | 85     | 127    | 49.4%                 |
|                                | Minor                 | 364    | 180    | 275    | 249    | -9.5%                 |
|                                | Immediate             | 75     | 64     | 89     | 150    | 68.5%                 |
|                                | Total                 | 565    | 388    | 563    | 578    | 2.7%                  |