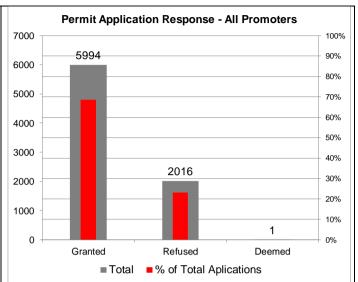

## Responses to Permit Applications - 1

| Promoter Group           | Year 1 | Year 2 | Year 3 | Year 4 |           | Promoter Group           | Year 1                         | Year 2 | Year 3 | Year 4                   |           | Promoter Group | Year 1 | Year 2 | Year 3 | Year 4 |           |
|--------------------------|--------|--------|--------|--------|-----------|--------------------------|--------------------------------|--------|--------|--------------------------|-----------|----------------|--------|--------|--------|--------|-----------|
|                          | Number | Number | Number | Number |           |                          | Number                         | Number | Number | Number                   |           |                | Number | Number | Number | Number |           |
| Statutory Undertakers    |        |        |        |        |           | Highways                 |                                |        |        |                          |           | All            |        |        |        |        |           |
| Granted                  |        |        |        |        |           | Granted                  |                                |        |        |                          |           | Granted        |        |        |        |        |           |
| PAA                      | 149    | 89     | 142    | 141    |           | PAA                      | 132                            | 179    | 260    | 201                      |           | PAA            | 281    | 268    | 402    | 342    |           |
| Major                    | 128    | 65     | 109    | 110    | Total     | Major                    | 64                             | 125    | 161    | 154                      | Total     | Major          | 192    | 190    | 270    | 264    | Total     |
| Standard                 | 494    | 345    | 235    | 276    | Granted % | Standard                 | 41                             | 39     | 69     | 484                      | Granted % | Standard       | 535    | 384    | 304    | 760    | Granted % |
| Minor                    | 3974   | 2633   | 2704   | 2687   |           | Minor                    | 1447                           | 1136   | 1284   | 1042                     |           | Minor          | 5421   | 3769   | 3988   | 3729   |           |
| Immediate                | 1139   | 910    | 853    | 880    | 64.1%     | Immediate                | 71                             | 23     | 16     | 19                       | 80.5%     | Immediate      | 1210   | 933    | 869    | 899    | 68.5%     |
| Refused + Modification R | equest |        |        |        |           | Refused + Modification R | Refused + Modification Request |        |        | Refused + Modification R | equest    |                |        |        |        |        |           |
| PAA                      | 64     | 67     | 92     | 144    |           | PAA                      | 6                              | 19     | 75     | 28                       |           | PAA            | 70     | 86     | 167    | 172    |           |
| Major                    | 49     | 50     | 43     | 81     | Total     | Major                    | 49                             | 26     | 44     | 35                       | Total     | Major          | 98     | 76     | 87     | 116    | Total     |
| Standard                 | 254    | 121    | 144    | 208    | Refused % | Standard                 | 6                              | 13     | 23     | 58                       | Refused % | Standard       | 260    | 134    | 167    | 266    | Refused % |
| Minor                    | 907    | 623    | 778    | 1275   |           | Minor                    | 234                            | 164    | 159    | 173                      |           | Minor          | 1141   | 787    | 937    | 1448   | 1         |
| Immediate                | 47     | 2      | 12     | 14     | 27.0%     | Immediate                | 0                              | 0      | 0      | 0                        | 12.5%     | Immediate      | 47     | 2      | 12     | 14     | 23.0%     |
| Deemed                   |        |        |        |        |           | Deemed                   |                                |        |        |                          |           | Deemed         |        |        |        |        |           |
| PAA                      | 0      | 0      | 0      | 0      |           | PAA                      | 0                              | 0      | 0      | 0                        |           | PAA            | 0      | 0      | 0      | 0      |           |
| Major                    | 0      | 0      | 0      | 0      | Total     | Major                    | 1                              | 0      | 0      | 0                        | Total     | Major          | 1      | 0      | 0      | 0      | Total     |
| Standard                 | 0      | 0      | 0      | 0      | Deemed %  | Standard                 | 1                              | 0      | 0      | 0                        | Deemed %  | Standard       | 1      | 0      | 0      | 0      | Deemed %  |
| Minor                    | 11     | 0      | 0      | 0      |           | Minor                    | 6                              | 0      | 0      | 0                        |           | Minor          | 17     | 0      | 0      | 0      |           |
| Immediate                | 6      | 0      | 0      | 1      | 0.0%      | Immediate                | 0                              | 0      | 0      | 0                        | 0.0%      | Immediate      | 6      | 0      | 0      | 1      | 0.0%      |