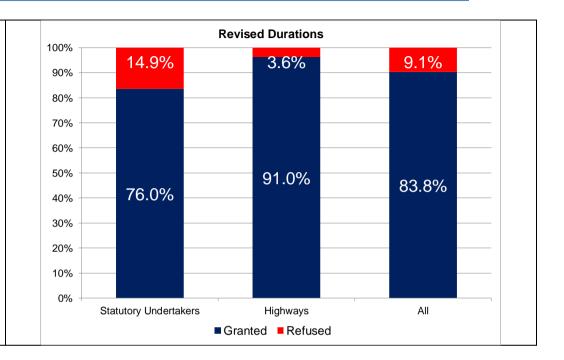

### **Revised Durations**

| Measure           | Promoter Group        |              | Year 4     |            |
|-------------------|-----------------------|--------------|------------|------------|
|                   | Statutory Undertakers | Applications |            |            |
|                   | Major                 | 8            | Total      | Total      |
|                   | Standard              | 21           | Granted %  | Refused %  |
|                   | Minor                 | 35           | Granteu %  | Refuseu %  |
|                   | Immediate             | 90           | 76.0%      | 14.9%      |
|                   | Highways              |              |            |            |
| Revised Durations | Major                 | 35           | Total      | Total      |
|                   | Standard              | 53           | Granted %  | Refused %  |
|                   | Minor                 | 76           | Granteu /6 | Neruseu /0 |
|                   | Immediate             | 2            | 91.0%      | 3.6%       |
|                   | All                   |              |            |            |
|                   | Major                 | 43           | Total      | Total      |
|                   | Standard              | 74           | Granted %  | Refused %  |
|                   | Minor                 | 111          | Granteu /6 | Refuseu /0 |
|                   | Immediate             | 92           | 83.8%      | 9.1%       |