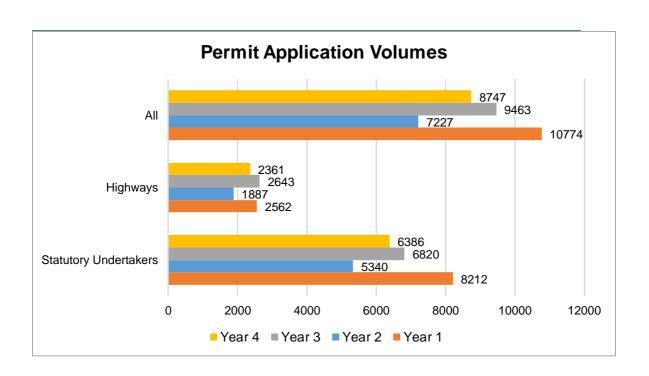

Volumes of applications are still well down on Year 1, and this seems to be both on Utility and our own works. Other Permit Authorities do not seem to be experiencing this reduction, but Bedford hasn't managed to achieve the volume of applications received in the first year on any other year since.

Lilian Drew

NRSWA Manager

Bedford Borough Council

| Measure             | Promoter Group        | Year 1 | Year 2 | Year 3 | Ye     | ar 4      |
|---------------------|-----------------------|--------|--------|--------|--------|-----------|
|                     |                       |        |        |        |        | % Change  |
|                     |                       | Number | Number | Number | Number | on Year 3 |
|                     | Statutory Undertakers |        |        |        |        |           |
|                     | PAA                   | 278    | 192    | 262    | 327    | 24.8%     |
|                     | Major                 | 208    | 98     | 185    | 200    | 8.1%      |
|                     | Standard              | 906    | 493    | 573    | 550    | -4.0%     |
|                     | Minor                 | 5576   | 3586   | 4878   | 4349   | -10.8%    |
|                     | Immediate             | 1244   | 971    | 922    | 960    | 4.1%      |
|                     | Highways              |        |        |        |        |           |
|                     | PAA                   | 187    | 227    | 364    | 234    | -35.7%    |
| Permit Applications | Major                 | 113    | 172    | 305    | 202    | -33.8%    |
|                     | Standard              | 61     | 63     | 143    | 575    | 302.1%    |
|                     | Minor                 | 2126   | 1402   | 1813   | 1329   | -26.7%    |
|                     | Immediate             | 75     | 23     | 18     | 21     | 16.7%     |
|                     | All                   |        |        |        |        |           |
|                     | PAA                   | 465    | 419    | 626    | 561    | -10.4%    |
|                     | Major                 | 321    | 270    | 490    | 402    | -18.0%    |
|                     | Standard              | 967    | 556    | 716    | 1125   | 57.1%     |
|                     | Minor                 | 7702   | 4988   | 6691   | 5678   | -15.1%    |
|                     | Immediate             | 1319   | 994    | 940    | 981    | 4.4%      |
|                     | Total                 | 10774  | 7227   | 9463   | 8747   | -7.6%     |