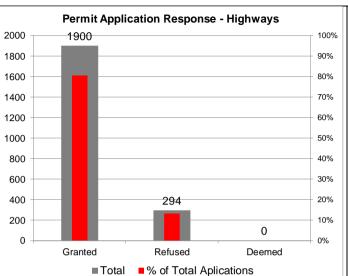

## Responses to Permit Applications - 1

| Promoter Group           | Year 1 | Year 2 | Year 3 | Year 4 |           | Promoter Group           | Year 1                         | Year 2 | Year 3 | Year 4                   |           | Promoter Group | Year 1 | Year 2 | Year 3 | Year 4 |           |
|--------------------------|--------|--------|--------|--------|-----------|--------------------------|--------------------------------|--------|--------|--------------------------|-----------|----------------|--------|--------|--------|--------|-----------|
|                          | Number | Number | Number | Number |           |                          | Number                         | Number | Number | Number                   |           |                | Number | Number | Number | Number |           |
| Statutory Undertakers    |        |        |        |        |           | Highways                 |                                |        |        |                          |           | All            |        |        |        |        |           |
| Granted                  |        |        |        |        |           | Granted                  |                                |        |        |                          |           | Granted        |        |        |        |        |           |
| PAA                      | 149    | 89     | 142    | 141    |           | PAA                      | 132                            | 179    | 260    | 201                      |           | PAA            | 281    | 268    | 402    | 342    |           |
| Major                    | 128    | 65     | 109    | 110    | Total     | Major                    | 64                             | 125    | 161    | 154                      | Total     | Major          | 192    | 190    | 270    | 264    | Total     |
| Standard                 | 494    | 345    | 235    | 276    | Granted % | Standard                 | 41                             | 39     | 69     | 484                      | Granted % | Standard       | 535    | 384    | 304    | 760    | Granted % |
| Minor                    | 3974   | 2633   | 2704   | 2687   |           | Minor                    | 1447                           | 1136   | 1284   | 1042                     |           | Minor          | 5421   | 3769   | 3988   | 3729   |           |
| Immediate                | 1139   | 910    | 853    | 880    | 64.1%     | Immediate                | 71                             | 23     | 16     | 19                       | 80.5%     | Immediate      | 1210   | 933    | 869    | 899    | 68.5%     |
| Refused + Modification R | equest |        |        |        |           | Refused + Modification R | Refused + Modification Request |        |        | Refused + Modification R | equest    |                |        |        |        |        |           |
| PAA                      | 64     | 67     | 92     | 144    |           | PAA                      | 6                              | 19     | 75     | 28                       |           | PAA            | 70     | 86     | 167    | 172    |           |
| Major                    | 49     | 50     | 43     | 81     | Total     | Major                    | 49                             | 26     | 44     | 35                       | Total     | Major          | 98     | 76     | 87     | 116    | Total     |
| Standard                 | 254    | 121    | 144    | 208    | Refused % | Standard                 | 6                              | 13     | 23     | 58                       | Refused % | Standard       | 260    | 134    | 167    | 266    | Refused % |
| Minor                    | 907    | 623    | 778    | 1275   |           | Minor                    | 234                            | 164    | 159    | 173                      |           | Minor          | 1141   | 787    | 937    | 1448   | 1         |
| Immediate                | 47     | 2      | 12     | 14     | 27.0%     | Immediate                | 0                              | 0      | 0      | 0                        | 12.5%     | Immediate      | 47     | 2      | 12     | 14     | 23.0%     |
| Deemed                   |        |        |        |        |           | Deemed                   |                                |        |        |                          |           | Deemed         |        |        |        |        |           |
| PAA                      | 0      | 0      | 0      | 0      |           | PAA                      | 0                              | 0      | 0      | 0                        |           | PAA            | 0      | 0      | 0      | 0      |           |
| Major                    | 0      | 0      | 0      | 0      | Total     | Major                    | 1                              | 0      | 0      | 0                        | Total     | Major          | 1      | 0      | 0      | 0      | Total     |
| Standard                 | 0      | 0      | 0      | 0      | Deemed %  | Standard                 | 1                              | 0      | 0      | 0                        | Deemed %  | Standard       | 1      | 0      | 0      | 0      | Deemed %  |
| Minor                    | 11     | 0      | 0      | 0      |           | Minor                    | 6                              | 0      | 0      | 0                        |           | Minor          | 17     | 0      | 0      | 0      |           |
| Immediate                | 6      | 0      | 0      | 1      | 0.0%      | Immediate                | 0                              | 0      | 0      | 0                        | 0.0%      | Immediate      | 6      | 0      | 0      | 1      | 0.0%      |