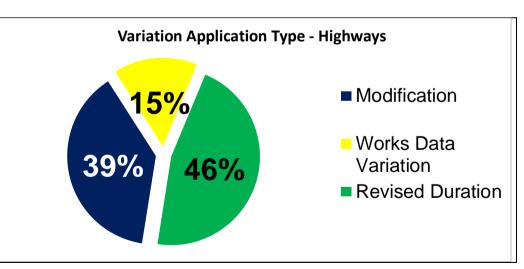

| Measure                        | Promoter Group        | Year 1 | Year 2 | Year 3 | Υe     | ear 4                 |
|--------------------------------|-----------------------|--------|--------|--------|--------|-----------------------|
|                                |                       | Number | Number | Number | Number | % Change<br>on Year 3 |
|                                | Statutory Undertakers |        |        |        |        |                       |
|                                | Major                 | 30     | 18     | 35     | 22     | -37.1%                |
|                                | Standard              | 56     | 38     | 60     | 72     | 20.0%                 |
|                                | Minor                 | 73     | 74     | 93     | 143    | 53.8%                 |
|                                | Immediate             | 74     | 63     | 88     | 148    | 68.2%                 |
|                                | Highways              |        |        |        |        |                       |
| Permit Variations & Works Data | Major                 | 26     | 77     | 79     | 30     | -62.0%                |
| Alterations Applications       | Standard              | 14     | 11     | 25     | 55     | 120.0%                |
|                                | Minor                 | 291    | 106    | 182    | 106    | -41.8%                |
|                                | Immediate             | 1      | 1      | 1      | 2      | 100.0%                |
|                                | All                   |        |        |        |        |                       |
|                                | Major                 | 56     | 95     | 114    | 52     | -54.4%                |
|                                | Standard              | 70     | 49     | 85     | 127    | 49.4%                 |
|                                | Minor                 | 364    | 180    | 275    | 249    | -9.5%                 |
|                                | Immediate             | 75     | 64     | 89     | 150    | 68.5%                 |
|                                | Total                 | 565    | 388    | 563    | 578    | 2.7%                  |