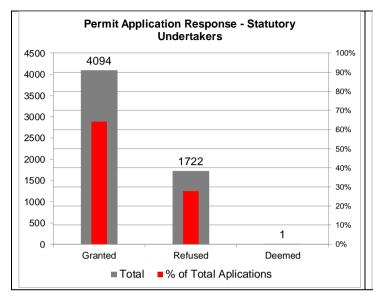

## Responses to Permit Applications - 1

| Promoter Group           | Year 1 | Year 2 | Year 3 | Year 4 |           | Promoter Group           | Year 1                         | Year 2 | Year 3 | Year 4                   |           | Promoter Group | Year 1 | Year 2 | Year 3 | Year 4 |           |
|--------------------------|--------|--------|--------|--------|-----------|--------------------------|--------------------------------|--------|--------|--------------------------|-----------|----------------|--------|--------|--------|--------|-----------|
|                          | Number | Number | Number | Number |           |                          | Number                         | Number | Number | Number                   |           |                | Number | Number | Number | Number |           |
| Statutory Undertakers    |        |        |        |        |           | Highways                 |                                |        |        |                          |           | All            |        |        |        |        |           |
| Granted                  |        |        |        |        |           | Granted                  |                                |        |        |                          |           | Granted        |        |        |        |        |           |
| PAA                      | 149    | 89     | 142    | 141    |           | PAA                      | 132                            | 179    | 260    | 201                      |           | PAA            | 281    | 268    | 402    | 342    |           |
| Major                    | 128    | 65     | 109    | 110    | Total     | Major                    | 64                             | 125    | 161    | 154                      | Total     | Major          | 192    | 190    | 270    | 264    | Total     |
| Standard                 | 494    | 345    | 235    | 276    | Granted % | Standard                 | 41                             | 39     | 69     | 484                      | Granted % | Standard       | 535    | 384    | 304    | 760    | Granted % |
| Minor                    | 3974   | 2633   | 2704   | 2687   |           | Minor                    | 1447                           | 1136   | 1284   | 1042                     |           | Minor          | 5421   | 3769   | 3988   | 3729   |           |
| Immediate                | 1139   | 910    | 853    | 880    | 64.1%     | Immediate                | 71                             | 23     | 16     | 19                       | 80.5%     | Immediate      | 1210   | 933    | 869    | 899    | 68.5%     |
| Refused + Modification R | equest |        |        |        |           | Refused + Modification R | Refused + Modification Request |        |        | Refused + Modification R | equest    |                |        |        |        |        |           |
| PAA                      | 64     | 67     | 92     | 144    |           | PAA                      | 6                              | 19     | 75     | 28                       |           | PAA            | 70     | 86     | 167    | 172    |           |
| Major                    | 49     | 50     | 43     | 81     | Total     | Major                    | 49                             | 26     | 44     | 35                       | Total     | Major          | 98     | 76     | 87     | 116    | Total     |
| Standard                 | 254    | 121    | 144    | 208    | Refused % | Standard                 | 6                              | 13     | 23     | 58                       | Refused % | Standard       | 260    | 134    | 167    | 266    | Refused % |
| Minor                    | 907    | 623    | 778    | 1275   |           | Minor                    | 234                            | 164    | 159    | 173                      |           | Minor          | 1141   | 787    | 937    | 1448   | 1         |
| Immediate                | 47     | 2      | 12     | 14     | 27.0%     | Immediate                | 0                              | 0      | 0      | 0                        | 12.5%     | Immediate      | 47     | 2      | 12     | 14     | 23.0%     |
| Deemed                   |        |        |        |        |           | Deemed                   |                                |        |        |                          |           | Deemed         |        |        |        |        |           |
| PAA                      | 0      | 0      | 0      | 0      |           | PAA                      | 0                              | 0      | 0      | 0                        |           | PAA            | 0      | 0      | 0      | 0      |           |
| Major                    | 0      | 0      | 0      | 0      | Total     | Major                    | 1                              | 0      | 0      | 0                        | Total     | Major          | 1      | 0      | 0      | 0      | Total     |
| Standard                 | 0      | 0      | 0      | 0      | Deemed %  | Standard                 | 1                              | 0      | 0      | 0                        | Deemed %  | Standard       | 1      | 0      | 0      | 0      | Deemed %  |
| Minor                    | 11     | 0      | 0      | 0      |           | Minor                    | 6                              | 0      | 0      | 0                        |           | Minor          | 17     | 0      | 0      | 0      |           |
| Immediate                | 6      | 0      | 0      | 1      | 0.0%      | Immediate                | 0                              | 0      | 0      | 0                        | 0.0%      | Immediate      | 6      | 0      | 0      | 1      | 0.0%      |